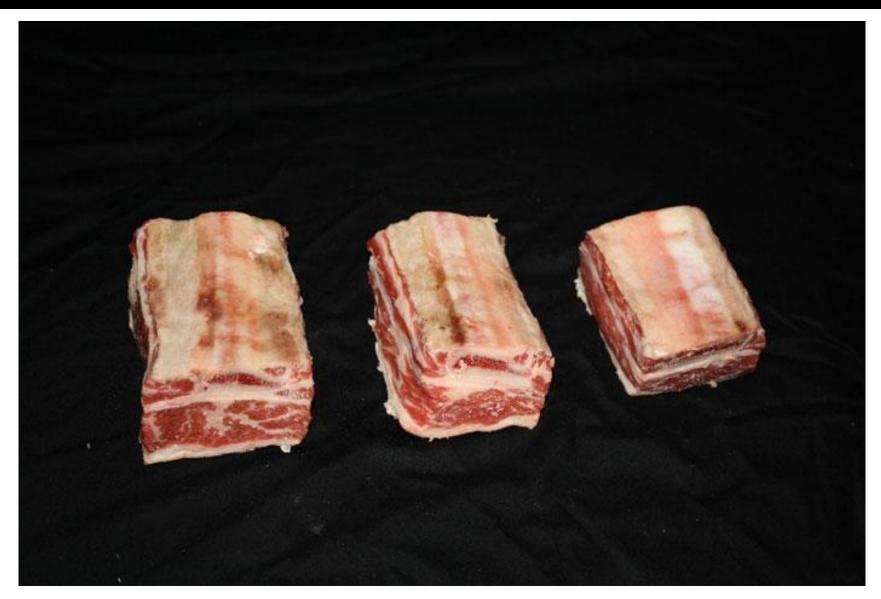

rloin Steak





# Loin | Top Loin Steak





# Loin | Top Loin Steak, Boneless





#### Beef ID





Round

### Round | Bottom Round Roast, Boneless





### Round | Bottom Round Rump Roast, Boneless





### Round | Bottom Round Steak





### Round | Eye Round Roast (1 of 2)





# Round | Eye Round Roast (2 of 2)





# Round | Eye Round Steak





### Round | Heel of Round Roast (1 of 2)





### Round | Heel of Round Roast (2 of 2)





# Round | Round Steak





### Round | Round Steak, Boneless





# Round | Tip Roast





# Round | Tip Roast, Cap Off





# Round | Tip Steak





### Round | Tip Steak, Cap Off





# Round | Top Round Roast





### Round | Top Round Steak





#### Beef ID





Flank

### Flank | Flank Steak





### Beef ID





Plate

# Plate | Short Ribs





# Plate | Skirt Steak





#### Beef ID





Brisket

# Brisket | Brisket, Whole





# Brisket | Brisket, Corned





# Brisket | Flat Half





# Brisket | Point Half





#### Beef ID





Shank

# Shank | Cross Cuts





### Shank | Cross Cuts, Boneless





#### Beef ID





Various

#### Various | Beef for Stew





### Various | Cube Steak





#### Various | Ground Beef





#### Beef ID





Variety

## Variety | Heart



## Variety | Kidney



## Variety | Liver



## Variety | Oxtail



## Variety | Sweetbread





## Variety | Tongue



# Variety | Tripe