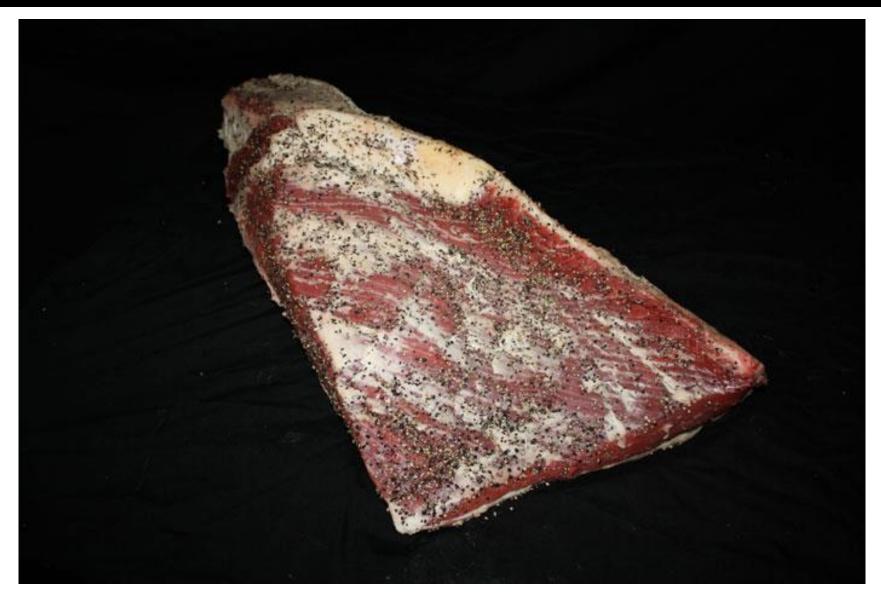

| Bottom Round Roast, Boneless





### Round | Bottom Round Rump Roast, Boneless





### Round | Bottom Round Steak





### Round | Eye Round Roast (1 of 2)





# Round | Eye Round Roast (2 of 2)





# Round | Eye Round Steak





### Round | Heel of Round Roast (1 of 2)





### Round | Heel of Round Roast (2 of 2)





# Round | Round Steak





### Round | Round Steak, Boneless





# Round | Tip Roast





# Round | Tip Roast, Cap Off





# Round | Tip Steak





### Round | Tip Steak, Cap Off





# Round | Top Round Roast





### Round | Top Round Steak





#### Beef ID





Flank

### Flank | Flank Steak





### Beef ID





Plate

# Plate | Short Ribs





# Plate | Skirt Steak





#### Beef ID





Brisket

# Brisket | Brisket, Whole





# Brisket | Brisket, Corned





# Brisket | Flat Half





# Brisket | Point Half





#### Beef ID





Shank

# Shank | Cross Cuts





### Shank | Cross Cuts, Boneless





#### Beef ID





Various

#### Various | Beef for Stew





### Various | Cube Steak





#### Various | Ground Beef





#### Beef ID





Variety

## Variety | Heart



## Variety | Kidney



## Variety | Liver



## Variety | Oxtail



## Variety | Sweetbread





## Variety | Tongue



# Variety | Tripe