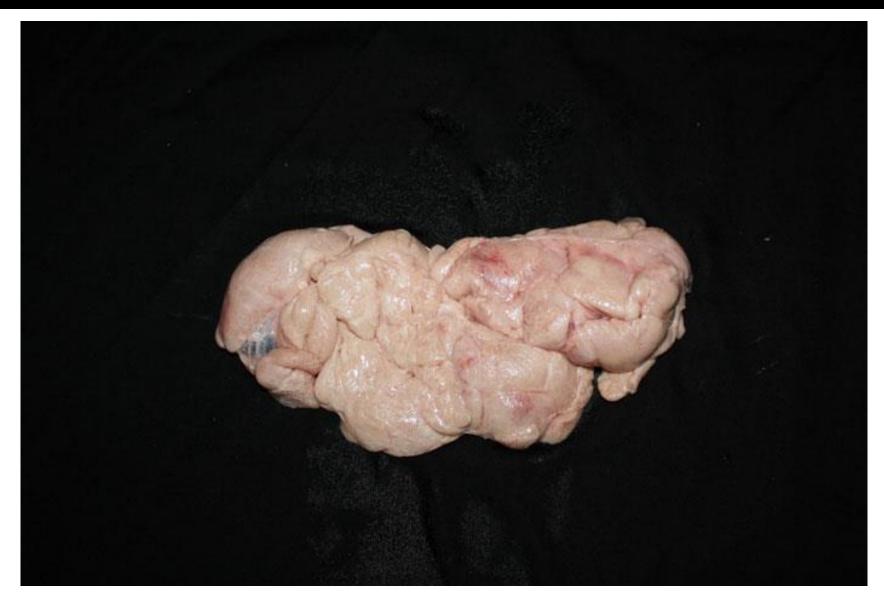

t





# Round | Tip Roast, Cap Off





# Round | Tip Steak





### Round | Tip Steak, Cap Off





# Round | Top Round Roast





### Round | Top Round Steak





#### Beef ID





Flank

### Flank | Flank Steak





### Beef ID





Plate

# Plate | Short Ribs





# Plate | Skirt Steak





#### Beef ID





Brisket

# Brisket | Brisket, Whole





# Brisket | Brisket, Corned





# Brisket | Flat Half





# Brisket | Point Half





#### Beef ID





Shank

# Shank | Cross Cuts





### Shank | Cross Cuts, Boneless





#### Beef ID





Various

#### Various | Beef for Stew





### Various | Cube Steak





#### Various | Ground Beef





#### Beef ID





Variety

## Variety | Heart



## Variety | Kidney



## Variety | Liver



## Variety | Oxtail



## Variety | Sweetbread





## Variety | Tongue



# Variety | Tripe