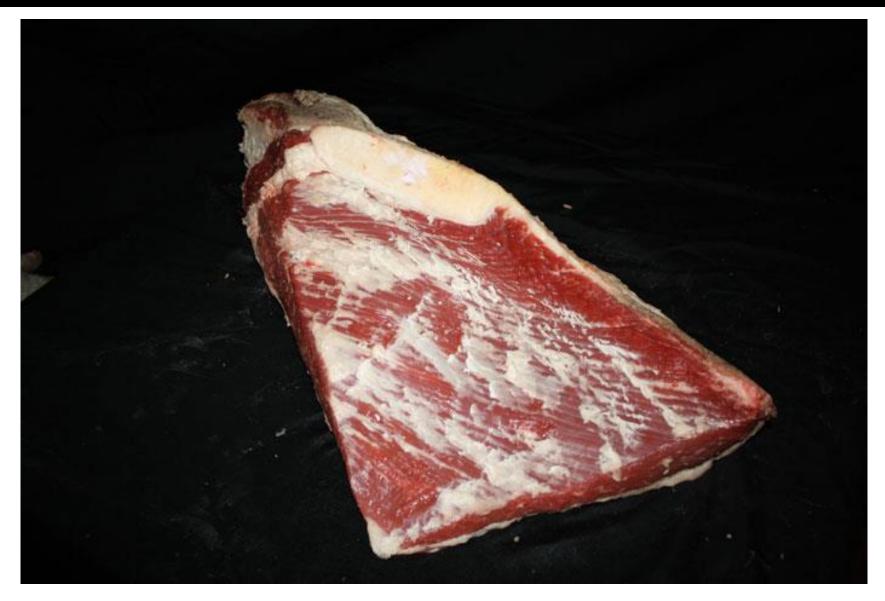

### Beef ID





Round

### Round | Bottom Round Roast, Boneless





### Round | Bottom Round Rump Roast, Boneless





### Round | Bottom Round Steak





### Round | Eye Round Roast (1 of 2)





# Round | Eye Round Roast (2 of 2)





# Round | Eye Round Steak





### Round | Heel of Round Roast (1 of 2)





### Round | Heel of Round Roast (2 of 2)





# Round | Round Steak





### Round | Round Steak, Boneless





# Round | Tip Roast





# Round | Tip Roast, Cap Off





# Round | Tip Steak





### Round | Tip Steak, Cap Off





# Round | Top Round Roast





### Round | Top Round Steak





#### Beef ID





Flank

### Flank | Flank Steak





### Beef ID





Plate

# Plate | Short Ribs





# Plate | Skirt Steak





#### Beef ID





Brisket

# Brisket | Brisket, Whole





# Brisket | Brisket, Corned





# Brisket | Flat Half





# Brisket | Point Half





#### Beef ID





Shank

# Shank | Cross Cuts





### Shank | Cross Cuts, Boneless





#### Beef ID





Various

#### Various | Beef for Stew





### Various | Cube Steak





#### Various | Ground Beef





#### Beef ID





Variety

## Variety | Heart



## Variety | Kidney



## Variety | Liver



## Variety | Oxtail



## Variety | Sweetbread





## Variety | Tongue



# Variety | Tripe