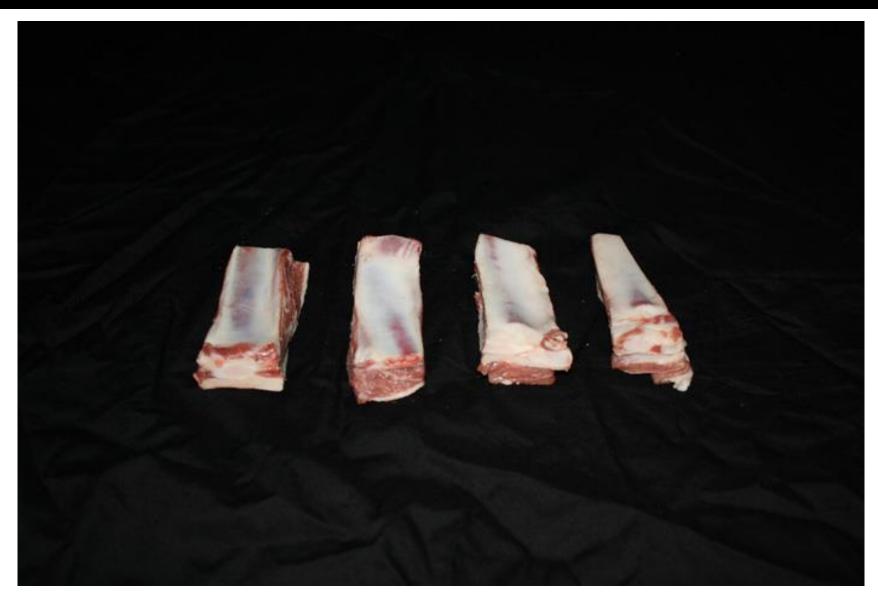

**Breast** eg Loin Rib **Shoulder Variety** 







Breast

### Breast | Breast (1 of 2)





### Breast | Breast (2 of 2)





### Breast | Riblets









Leg

### Leg | American Style Roast (1 of 2)





### Leg | American Style Roast (2 of 2)





# Leg | Center Slice





#### Leg | Frenched Style Roast (1 of 2)





#### Leg | Frenched Style Roast (2 of 2)





# Leg | Sirloin Chop





# Leg | Sirloin Half (1 of 4)





# Leg | Sirloin Half (2 of 4)





# Leg | Sirloin Half (3 of 4)





# Leg | Sirloin Half (4 of 4)





# Leg | Shank Portion









Loin

### Loin | Double Chop





### Loin | Loin Chop





### Loin | Loin Roast (1 of 4)





### Loin | Loin Roast (2 of 4)





### Loin | Loin Roast (3 of 4)





### Loin | Loin Roast (4 of 4)









Rib

## Rib | Rib Chop





### Rib | Rib Chop (Frenched)





## Rib | Rib Roast (1 of 4)





### Rib | Rib Roast (2 of 4)





#### Rib | Rib Roast (3 of 4)





#### Rib |