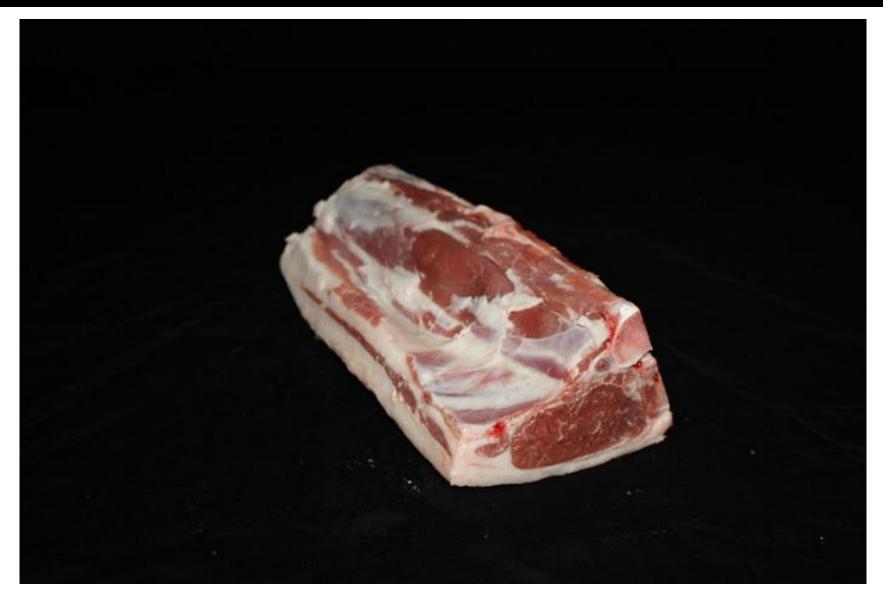

**Breast** eg Loin Rib **Shoulder Variety** 







Breast

### Breast | Breast (1 of 2)





### Breast | Breast (2 of 2)





### Breast | Riblets









Leg

### Leg | American Style Roast (1 of 2)





### Leg | American Style Roast (2 of 2)





# Leg | Center Slice





#### Leg | Frenched Style Roast (1 of 2)





#### Leg | Frenched Style Roast (2 of 2)





# Leg | Sirloin Chop





# Leg | Sirloin Half (1 of 4)





# Leg | Sirloin Half (2 of 4)





# Leg | Sirloin Half (3 of 4)





# Leg | Sirloin Half (4 of 4)





# Leg | Shank Portion









Loin

### Loin | Double Chop





### Loin | Loin Chop





### Loin | Loin Roast (1 of 4)





### Loin | Loin Roast (2 of 4)





### Loin | Loin Roast (3 of 4)





### Loin | Loin Roast (4 of 4)









Rib

## Rib | Rib Chop





### Rib | Rib Chop (Frenched)





## Rib | Rib Roast (1 of 4)





### Rib | Rib Roast (2 of 4)





#### Rib | Rib Roast (3 of 4)





#### Rib | Rib Roast (4 of 4)









# Shoulder

### Shoulder | Arm Chop (1 of 2)





### Shoulder | Arm Chop (2 of 2)





### Shoulder | Blade Chop





## Shoulder | Neck Slice





## Shoulder | Shoulder, Boneless





## Shoulder | Square Cut, Whole (1 of 4)





## Shoulder | Square Cut, Whole (2 of 4)





## Shoulder | Square Cut, Whole (3 of 4)





## Shoulder | Square Cut, Whole (4 of 4)





#### Lamb ID





Variety

### Variety | Heart



### Variety | Kidney



## Variety | Liver



# Variety | Ton