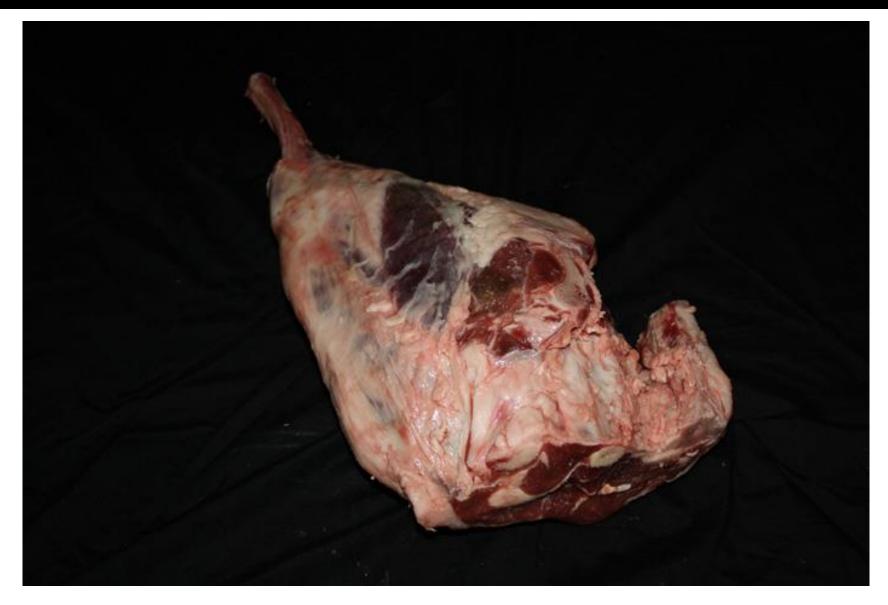

**Breast** eg Loin Rib **Shoulder Variety** 







Breast

### Breast | Breast (1 of 2)





### Breast | Breast (2 of 2)





### Breast | Riblets









Leg

### Leg | American Style Roast (1 of 2)





### Leg | American Style Roast (2 of 2)





# Leg | Center Slice





#### Leg | Frenched Style Roast (1 of 2)





#### Leg | Frenched Style Roast (2 of 2)





# Leg | Sirloin Chop





# Leg | Sirloin Half (1 of 4)





# Leg | Sirloin Half (2 of 4)





# Leg | Sirloin Half (3 of 4)





# Leg | Sirloin Half (4 of 4)





# Leg | Shank Portion









Loin

### Loin | Double Chop





### Loin | Loin Chop





### Loin | Loin Roast (1 of 4)





### Loin | Loin Roast (2 of 4)





### Loin | Loin Roast (3 of 4)





### Loin | Loin Roast (4 of 4)









Rib

## Rib | Rib Chop





### Rib | Rib Chop (Frenched)





## Rib | Rib Roast (1 of 4)





### Rib | Rib Roast (2 of 4)





#### Rib | Rib Roast (3 of 4)





#### Rib | Rib Roast (4 of 4)









# Shoulder

### Shoulder | Arm Chop (1 of 2)





### Shoulder | Arm Chop (2 of 2)





### Shoulder | Blade Chop





## Shoulder | Neck Slice