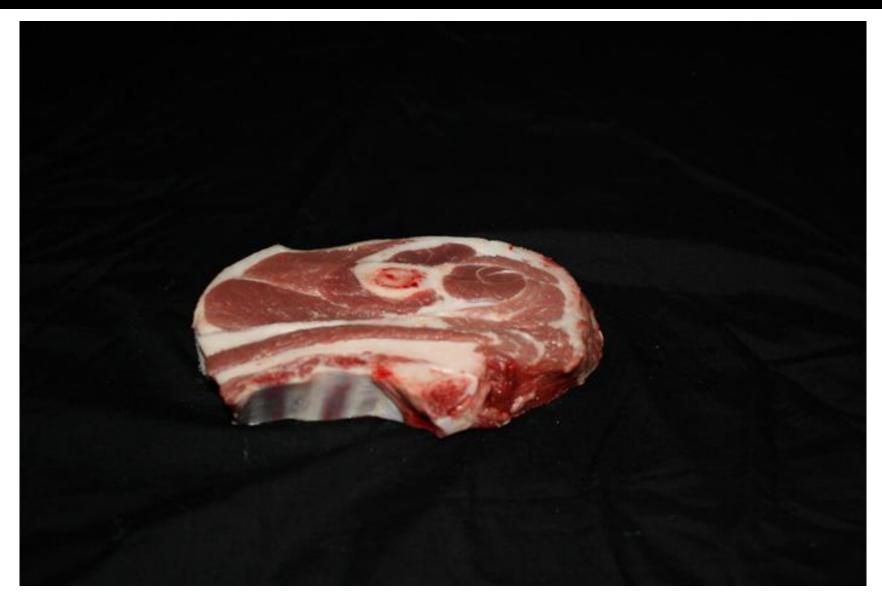

r Slice





#### Leg | Frenched Style Roast (1 of 2)





#### Leg | Frenched Style Roast (2 of 2)





# Leg | Sirloin Chop





# Leg | Sirloin Half (1 of 4)





# Leg | Sirloin Half (2 of 4)





# Leg | Sirloin Half (3 of 4)





# Leg | Sirloin Half (4 of 4)





# Leg | Shank Portion









Loin

### Loin | Double Chop





### Loin | Loin Chop





### Loin | Loin Roast (1 of 4)





### Loin | Loin Roast (2 of 4)





### Loin | Loin Roast (3 of 4)





### Loin | Loin Roast (4 of 4)









Rib

## Rib | Rib Chop





### Rib | Rib Chop (Frenched)





## Rib | Rib Roast (1 of 4)





### Rib | Rib Roast (2 of 4)





#### Rib | Rib Roast (3 of 4)





#### Rib | Rib Roast (4 of 4)









# Shoulder

### Shoulder | Arm Chop (1 of 2)





### Shoulder | Arm Chop (2 of 2)





### Shoulder | Blade Chop





## Shoulder | Neck Slice





## Shoulder | Shoulder, Boneless





## Shoulder | Square Cut, Whole (1 of 4)





## Shoulder | Square Cut, Whole (2 of 4)





## Shoulder | Square Cut, Whole (3 of 4)





## Shoulder | Square Cut, Whole (4 of 4)





#### Lamb ID





Variety

### Variety | Heart



### Variety | Kidney



## Variety | Liver



# Variety | Tongue