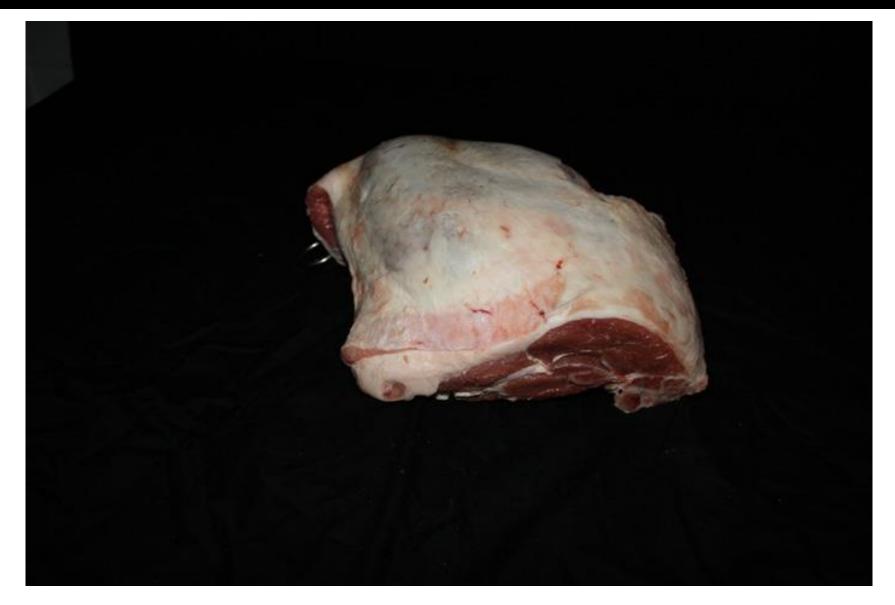

### Leg | American Style Roast (1 of 2)

### Leg | American Style Roast (2 of 2)