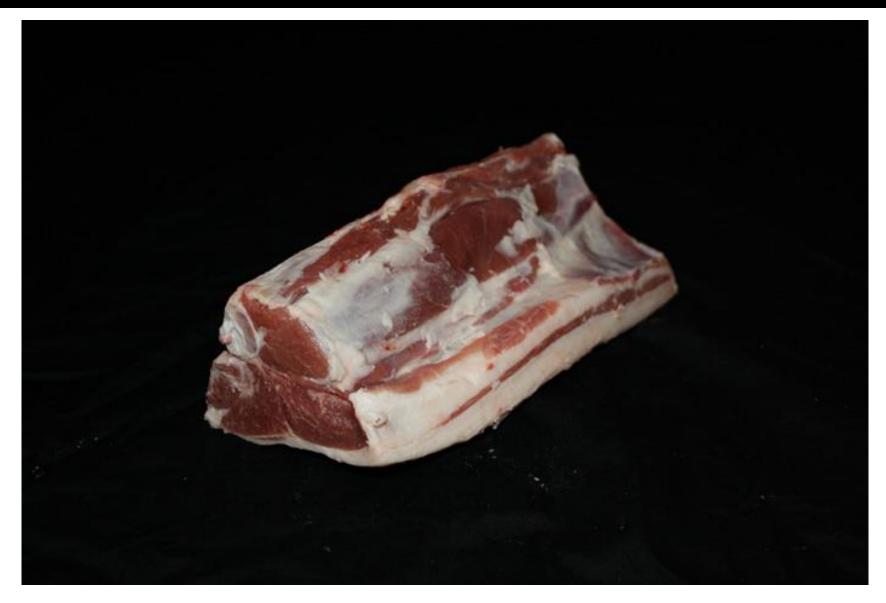

**Breast** eg Loin Rib **Shoulder Variety** 







Breast

### Breast | Breast (1 of 2)





### Breast | Breast (2 of 2)





### Breast | Riblets









Leg

### Leg | American Style Roast (1 of 2)





### Leg | American Style Roast (2 of 2)





# Leg | Center Slice





#### Leg | Frenched Style Roast (1 of 2)





#### Leg | Frenched Style Roast (2 of 2)





# Leg | Sirloin Chop





# Leg | Sirloin Half (1 of 4)





# Leg | Sirloin Half (2 of 4)





# Leg | Sirloin Half (3 of 4)





# Leg | Sirloin Half (4 of 4)





# Leg | Shank Portion









Loin

### Loin | Double Chop





### Loin | Loin Chop





### Loin | Loin Roast (1 of 4)





### Loin | Loin Roast (2 of 4)





### Loin | Loin Roast (3 of 4)





### Loin | Loin Roast (4 of 4)









Rib

## Rib | Rib Chop





### Rib | Rib Chop (Frenched)





## Rib | Rib Roast (1 of 4)





### Rib | Rib Roast (2 of 4)





#### Rib | Rib Roast (3 of 4)





#### Rib | Rib Roast (4 of 4)









# Shoulder

### Shoulder | Arm Chop (1 of 2)





### Shoulder | Arm Chop (2 of 2)





### Shoulder | Blade Chop





## Shoulder | Neck Slice





## Shoulder | Shoulder, Boneless





## Shoulder | Square Cut, Whole (1 of 4)





## Shoulder | Square Cut, Whole (2 of 4)





## Shoulder | Square Cut, Whole (3 of 4)





## Shoulder | Square Cut, Whole (4 of 4)





#### Lamb ID





Variety

### Variety | Heart



### Variety | Kidney



## Variety | Liver



# Variety | Tongue