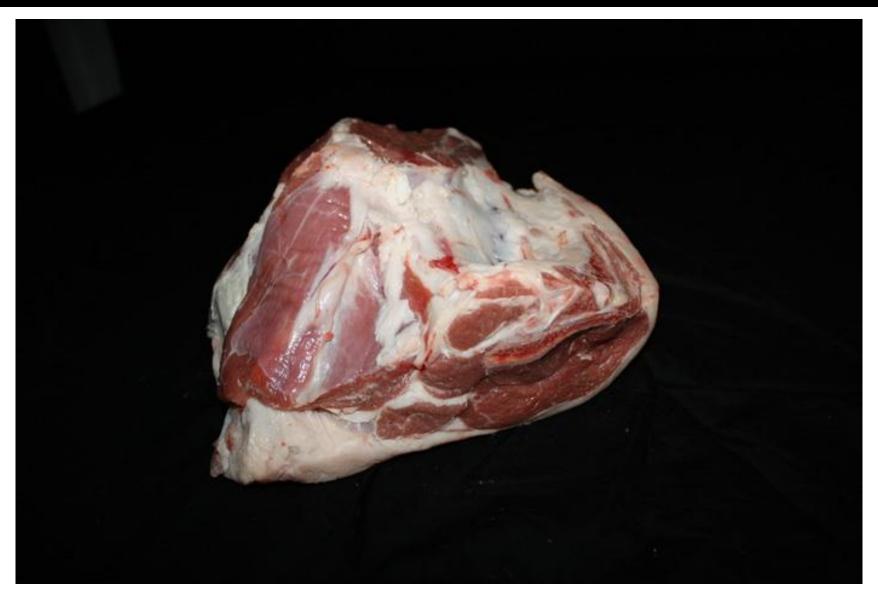

## Shoulder | Square Cut, Whole (1 of 4)

## Shoulder | Square Cut, Whole (2 of 4)

## Shoulder | Square Cut, Whole (3 of 4)

## Shoulder | Square Cut, Whole (4 of 4)