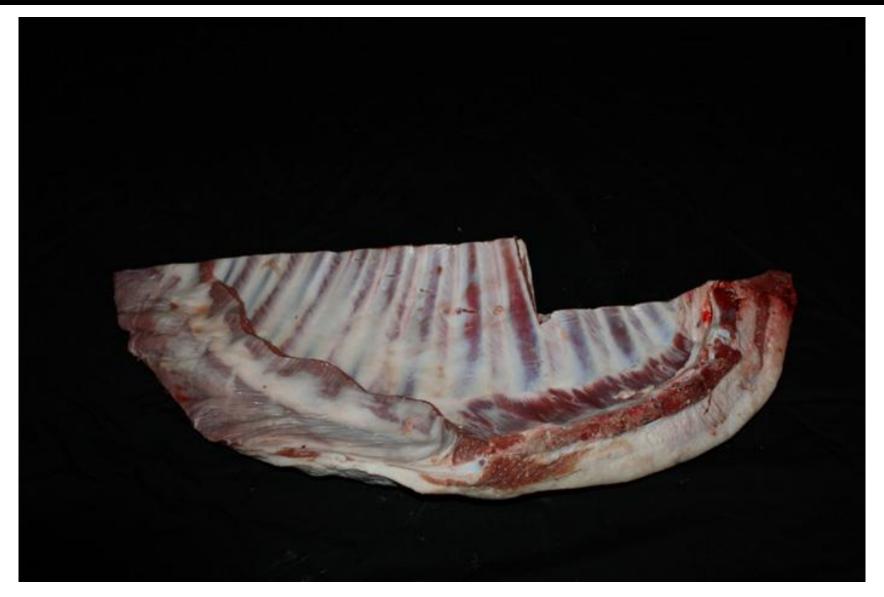

**Breast** eg Loin Rib **Shoulder Variety** 







Breast

### Breast | Breast (1 of 2)





### Breast | Breast (2 of 2)





### Breast | Riblets









Leg

### Leg | American Style Roast (1 of 2)





### Leg | American Style Roast (2 of 2)





# Leg | Center Slice





#### Leg | Frenched Style Roast (1 of 2)





#### Leg | Frenched Style Roast (2 of 2)





# Leg | Sirloin Chop





# Leg | Sirloin Half (1 of 4)





# Leg | Sirloin Half (2 of 4)





# Leg | Sirloin Half (3 of 4)





# Leg | Sirloin Half (4 of 4)





# Leg | Shank Portion









Loin

### Loin | Double Chop





### Loin | Loin Chop





### Loin | Loin Roast (1 of 4)





### Loin | Loin Roast (2 of 4)





### Loin | Loin Roast (3 of 4)





### Loin | Loin Roast (4 of 4)









Rib

## Rib | Rib Chop





### Rib | Rib Chop (Frenched)





## Rib | Rib Roast (1 of 4)





### Rib | Rib Roast