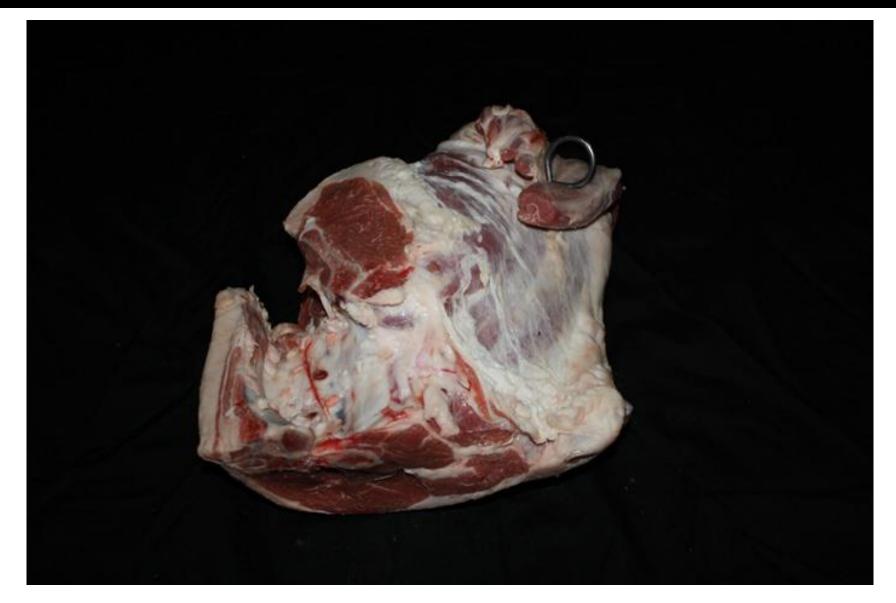

#### Leg | Frenched Style Roast (1 of 2)

#### Leg | Frenched Style Roast (2 of 2)