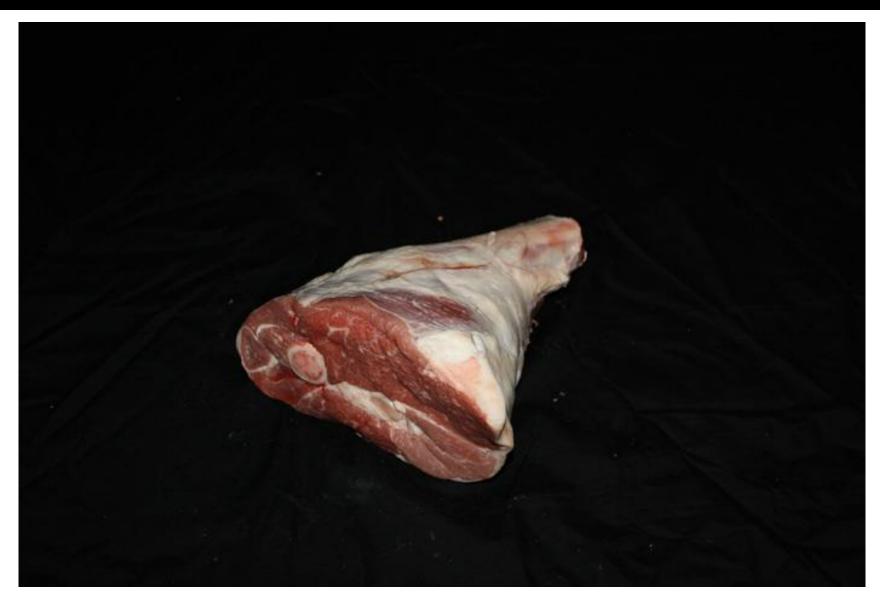

**Breast** eg Loin Rib **Shoulder Variety** 







Breast

### Breast | Breast (1 of 2)





### Breast | Breast (2 of 2)





### Breast | Riblets









Leg

### Leg | American Style Roast (1 of 2)





### Leg | American Style Roast (2 of 2)





# Leg | Center Slice





#### Leg | Frenched Style Roast (1 of 2)





#### Leg | Frenched Style Roast (2 of 2)





# Leg | Sirloin Chop





# Leg | Sirloin Half (1 of 4)





# Leg | Sirloin Half (2 of 4)





# Leg | Sirloin Half (3 of 4)





# Leg | Sirloin Half (4 of 4)





# Leg | Shank Portion









Loin

### Loin | Double Chop





### Loin | Loin Chop





### Loin | Loin Roast (1 of 4)





### Loin | Loin Roast (2 of 4)





### Loin | Loin Roast (3 of 4)





### Loin | Loin Roast (4 of 4)









Rib

## Rib | Rib Chop





### Rib | Rib Chop (Frenched)





## Rib | Rib Roast (1 of 4)





### Rib | Rib Roast (2 of 4)





#### Rib | Rib Roast (3 of 4)





#### Rib | Rib Roast (4 of 4)









# Shoulder

### Shoulder | Arm Chop (1 of 2)





### Shoulder | Arm Chop (2 of 2)





### Shoulder | Blade Chop





## Shoulder | Neck Slice





## Shoulder | Shoulder, Boneless





## Shoulder | Square Cut, Whole (1 of 4)





## Shoulder | Square Cut, Whole (2 of 4)





## Shoulder | Square Cut, Whole (3 of 4)





## Shoulder | Square Cut, Whole (4 of 4)





#### Lamb I