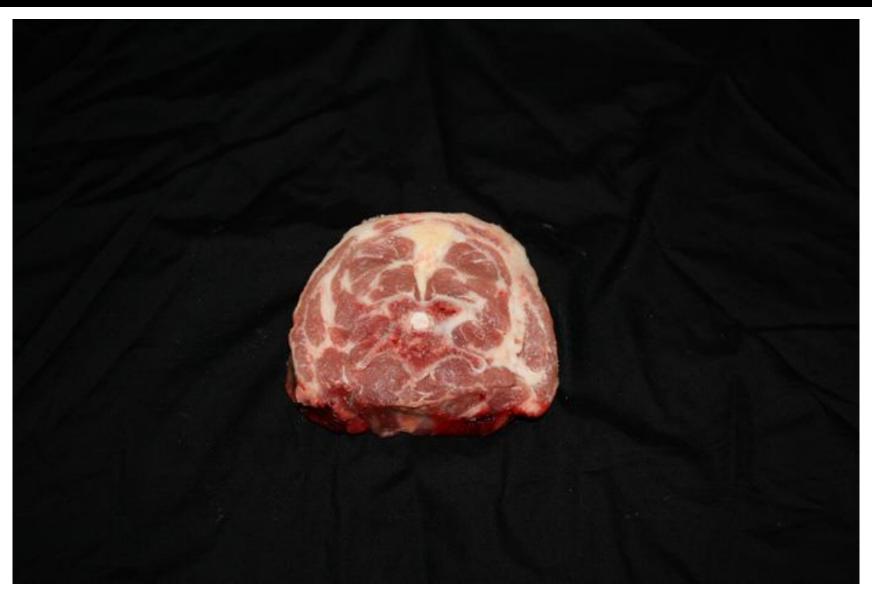

## Leg | Frenched Style Roast (2 of 2)





# Leg | Sirloin Chop





# Leg | Sirloin Half (1 of 4)





# Leg | Sirloin Half (2 of 4)





# Leg | Sirloin Half (3 of 4)





# Leg | Sirloin Half (4 of 4)





# Leg | Shank Portion









Loin

### Loin | Double Chop





### Loin | Loin Chop





### Loin | Loin Roast (1 of 4)





### Loin | Loin Roast (2 of 4)





### Loin | Loin Roast (3 of 4)





### Loin | Loin Roast (4 of 4)









Rib

## Rib | Rib Chop





### Rib | Rib Chop (Frenched)





## Rib | Rib Roast (1 of 4)





### Rib | Rib Roast (2 of 4)





#### Rib | Rib Roast (3 of 4)





#### Rib | Rib Roast (4 of 4)









# Shoulder

### Shoulder | Arm Chop (1 of 2)





### Shoulder | Arm Chop (2 of 2)





### Shoulder | Blade Chop





## Shoulder | Neck Slice





## Shoulder | Shoulder, Boneless





## Shoulder | Square Cut, Whole (1 of 4)





## Shoulder | Square Cut, Whole (2 of 4)





## Shoulder | Square Cut, Whole (3 of 4)





## Shoulder | Square Cut, Whole (4 of 4)





#### Lamb ID





Variety

### Variety | Heart



### Variety | Kidney



## Variety | Liver



# Variety | Tongue