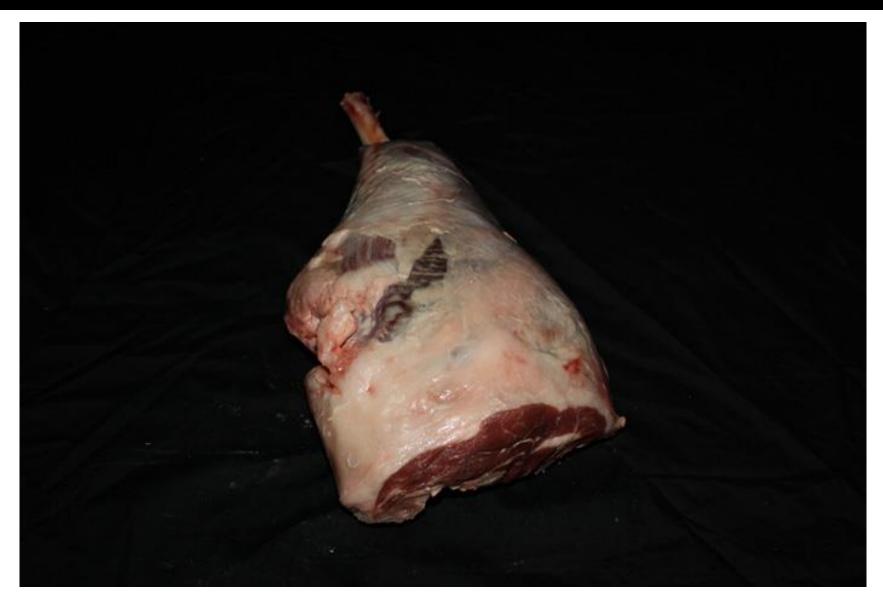

**Breast** eg Loin Rib **Shoulder Variety** 







Breast

### Breast | Breast (1 of 2)





### Breast | Breast (2 of 2)





### Breast | Riblets









Leg

### Leg | American Style Roast (1 of 2)





### Leg | American Style Roast (2 of 2)





# Leg | Center Slice





#### Leg | Frenched Style Roast (1 of 2)





#### Leg | Frenched Style Roast (2 of 2)





# Leg | Sirloin Chop





# Leg | Sirloin Half (1 of 4)





# Leg | Sirloin Half (2 of 4)





# Leg | Sirloin Half (3 of 4)





# Leg | Sirloin Half (4 of 4)





# Leg | Shank Portion









Loin

### Loin | Double Chop





### Loin | Loin Chop





### Loin | Loin Roast (1 of 4)





### Loin | Loin Roast (2 of 4)





### Loin | Loin Roast (3 of 4)





### Loin | Loin Roast (4 of 4)









Rib

## Rib | Rib Chop





### Rib | Rib Chop (Frenched)





## Rib | Rib Roast (1 of 4)





### Rib | Rib Roast (2 of 4)





#### Rib | Rib Roast (3 of 4)





#### Rib | Rib Roast (4 of 4)









# Shoulder

### Shoulder | Arm Chop (1 of 2)





### Shoulder | Arm Chop (2 of 2)





### Shoulder | Blade Chop





## Shoulder | Neck Slice





## Shoulder | Shoulder, Boneless





##