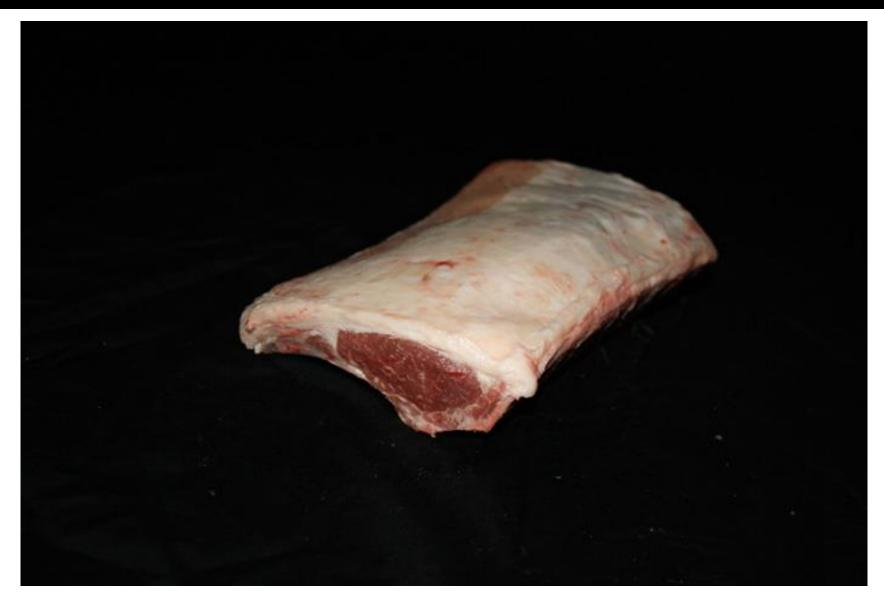

| Riblets









Leg

### Leg | American Style Roast (1 of 2)





### Leg | American Style Roast (2 of 2)





# Leg | Center Slice





#### Leg | Frenched Style Roast (1 of 2)





#### Leg | Frenched Style Roast (2 of 2)





# Leg | Sirloin Chop





# Leg | Sirloin Half (1 of 4)





# Leg | Sirloin Half (2 of 4)





# Leg | Sirloin Half (3 of 4)





# Leg | Sirloin Half (4 of 4)





# Leg | Shank Portion









Loin

### Loin | Double Chop





### Loin | Loin Chop





### Loin | Loin Roast (1 of 4)





### Loin | Loin Roast (2 of 4)





### Loin | Loin Roast (3 of 4)





### Loin | Loin Roast (4 of 4)









Rib

## Rib | Rib Chop





### Rib | Rib Chop (Frenched)





## Rib | Rib Roast (1 of 4)





### Rib | Rib Roast (2 of 4)





#### Rib | Rib Roast (3 of 4)





#### Rib | Rib Roast (4 of 4)









# Shoulder

### Shoulder | Arm Chop (1 of 2)





### Shoulder | Arm Chop (2 of 2)





### Shoulder | Blade Chop





## Shoulder | Neck Slice





## Shoulder | Shoulder, Boneless





## Shoulder | Square Cut, Whole (1 of 4)





## Shoulder | Square Cut, Whole (2 of 4)





## Shoulder | Square Cut, Whole (3 of 4)





## Shoulder | Square Cut, Whole (4 of 4)





#### Lamb ID





Variety

### Variety | Heart



### Variety | Kidney



## Variety | Liver



# Variety | Tongue