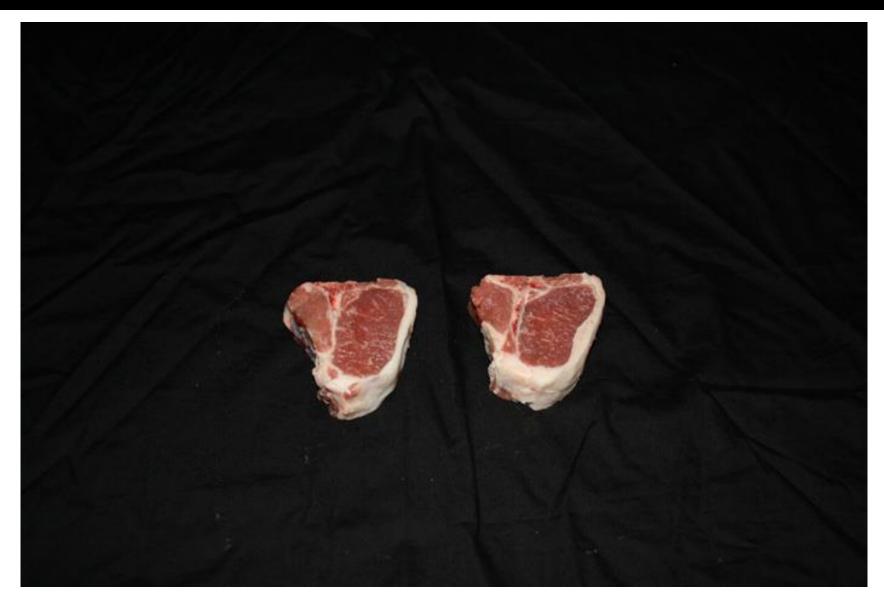

**Breast** eg Loin Rib **Shoulder Variety** 







Breast

### Breast | Breast (1 of 2)





### Breast | Breast (2 of 2)





### Breast | Riblets









Leg

### Leg | American Style Roast (1 of 2)





### Leg | American Style Roast (2 of 2)





# Leg | Center Slice





#### Leg | Frenched Style Roast (1 of 2)





#### Leg | Frenched Style Roast (2 of 2)





# Leg | Sirloin Chop





# Leg | Sirloin Half (1 of 4)





# Leg | Sirloin Half (2 of 4)





# Leg | Sirloin Half (3 of 4)





# Leg | Sirloin Half (4 of 4)





# Leg | Shank Portion









Loin

### Loin | Double Chop





### Loin | Loin Chop





### Loin | Loin Roast (1 of 4)





### Loin | Loin Roast (2 of 4)





### Loin | Loin Roast (3 of 4)





### Loin | Loin Roast (4 of 4)









Rib

## Rib | Rib Chop





### Rib | Rib Chop (Frenched)





## Rib | Rib Roast (1 of 4)





### Rib | Rib Roast (2 of 4)





#### Rib | Rib Roast (3 of 4)





#### Rib | Rib Roast (4 of 4)









# Shoulder

### Shoulder | Arm Chop (1 of 2)





### Shoulder | Arm Chop (2 of 2)





### Shoulder | Blade Chop





## Shoulder | Neck Slice





## Shoulder | Shoulder, Boneless





## Shoulder | Square Cut, Whole (1 of 4)





## Shoulder | Square Cut, Whole (2 of 4)





## Shoulder | Square Cut, Whole (3 of 4)





## Shoulder | Square Cut, Whole (4 of 4)





#### Lamb ID





Variety

### Variety | Heart



### Variety | Kidney



#