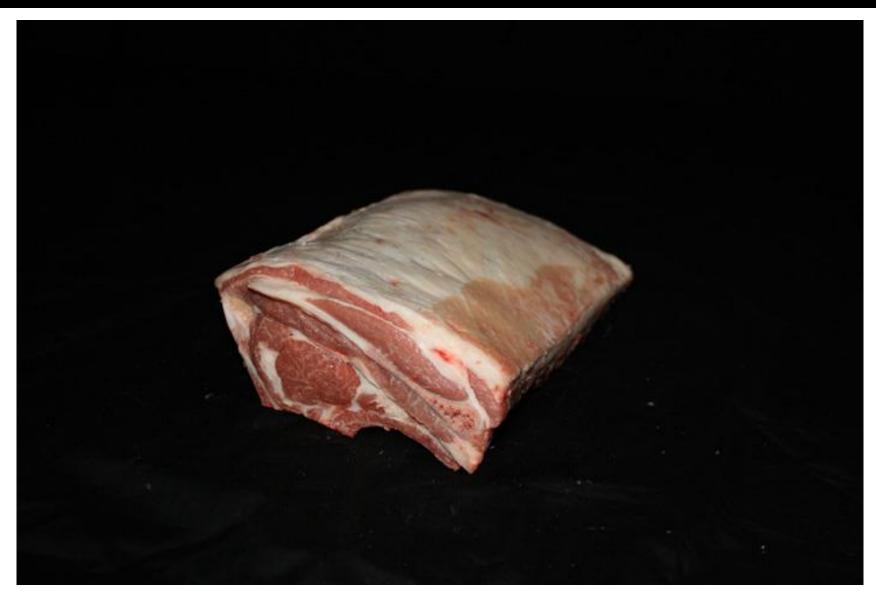

merican Style Roast (1 of 2)





### Leg | American Style Roast (2 of 2)





# Leg | Center Slice





#### Leg | Frenched Style Roast (1 of 2)





#### Leg | Frenched Style Roast (2 of 2)





# Leg | Sirloin Chop





# Leg | Sirloin Half (1 of 4)





# Leg | Sirloin Half (2 of 4)





# Leg | Sirloin Half (3 of 4)





# Leg | Sirloin Half (4 of 4)





# Leg | Shank Portion









Loin

### Loin | Double Chop





### Loin | Loin Chop





### Loin | Loin Roast (1 of 4)





### Loin | Loin Roast (2 of 4)





### Loin | Loin Roast (3 of 4)





### Loin | Loin Roast (4 of 4)









Rib

## Rib | Rib Chop





### Rib | Rib Chop (Frenched)





## Rib | Rib Roast (1 of 4)





### Rib | Rib Roast (2 of 4)





#### Rib | Rib Roast (3 of 4)





#### Rib | Rib Roast (4 of 4)









# Shoulder

### Shoulder | Arm Chop (1 of 2)





### Shoulder | Arm Chop (2 of 2)





### Shoulder | Blade Chop





## Shoulder | Neck Slice





## Shoulder | Shoulder, Boneless





## Shoulder | Square Cut, Whole (1 of 4)





## Shoulder | Square Cut, Whole (2 of 4)





## Shoulder | Square Cut, Whole (3 of 4)





## Shoulder | Square Cut, Whole (4 of 4)





#### Lamb ID





Variety

### Variety | Heart



### Variety | Kidney



## Variety | Liver



# Variety | Tongue