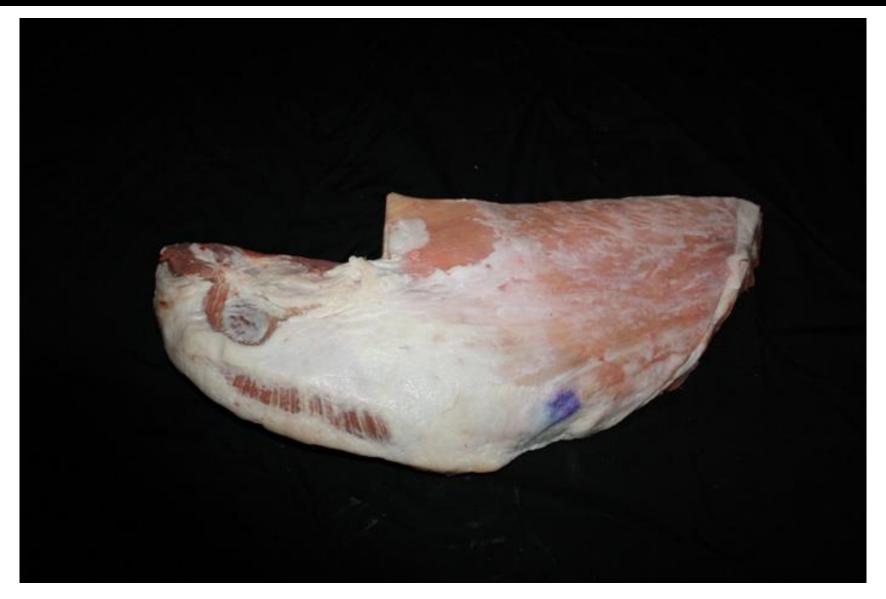

**Breast** eg Loin Rib **Shoulder Variety** 







Breast

### Breast | Breast (1 of 2)





### Breast | Breast (2 of 2)





### Breast | Riblets









Leg

### Leg | American Style Roast (1 of 2)





### Leg | American Style Roast (2 of 2)





# Leg | Center Slice





#### Leg | Frenched Style Roast (1 of 2)





#### Leg | Frenched Style Roast (2 of 2)





# Leg | Sirloin Chop





# Leg | Sirloin Half (1 of 4)





# Leg | Sirloin Half (2 of 4)





# Leg | Sirloin Half (3 of 4)





# Leg | Sirloin Half (4 of 4)





# Leg | Shank Portion









Loin

### Loin | Double Chop





### Loin | Loin Chop





### Loin | Loin Roast (1 of 4)





### Loin | Loin Roast (2 of 4)





### Loin | Loin Roast (3 of 4)





### Loin | Loin Roast (4 of 4)









Rib

## Rib | Rib Chop





### Rib | Rib Chop (Frenched)





## Rib | Rib Roast (1 of 4)





### Rib | Rib Roast (2 of 4)





#### Rib | Rib Roast