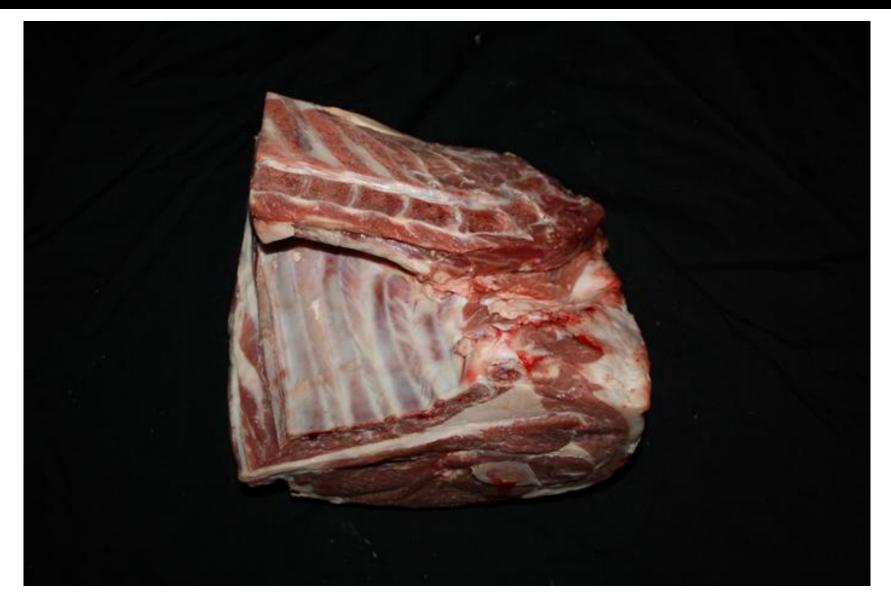

n Half (1 of 4)





# Leg | Sirloin Half (2 of 4)





# Leg | Sirloin Half (3 of 4)





# Leg | Sirloin Half (4 of 4)





# Leg | Shank Portion









Loin

### Loin | Double Chop





### Loin | Loin Chop





### Loin | Loin Roast (1 of 4)





### Loin | Loin Roast (2 of 4)





### Loin | Loin Roast (3 of 4)





### Loin | Loin Roast (4 of 4)









Rib

## Rib | Rib Chop





### Rib | Rib Chop (Frenched)





## Rib | Rib Roast (1 of 4)





### Rib | Rib Roast (2 of 4)





#### Rib | Rib Roast (3 of 4)





#### Rib | Rib Roast (4 of 4)









# Shoulder

### Shoulder | Arm Chop (1 of 2)





### Shoulder | Arm Chop (2 of 2)





### Shoulder | Blade Chop





## Shoulder | Neck Slice





## Shoulder | Shoulder, Boneless





## Shoulder | Square Cut, Whole (1 of 4)





## Shoulder | Square Cut, Whole (2 of 4)





## Shoulder | Square Cut, Whole (3 of 4)





## Shoulder | Square Cut, Whole (4 of 4)





#### Lamb ID





Variety

### Variety | Heart



### Variety | Kidney



## Variety | Liver



# Variety | Tongue