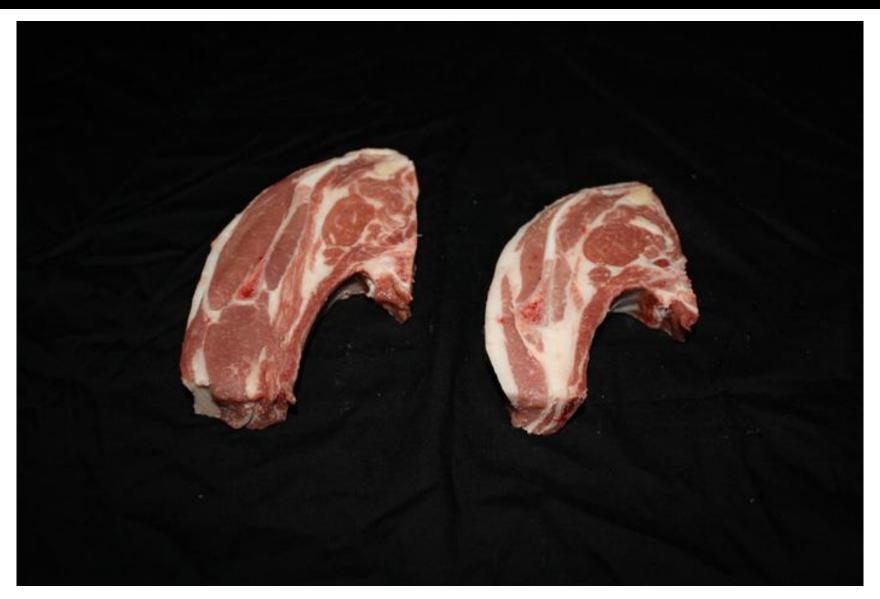

d Style Roast (1 of 2)





#### Leg | Frenched Style Roast (2 of 2)





# Leg | Sirloin Chop





# Leg | Sirloin Half (1 of 4)





# Leg | Sirloin Half (2 of 4)





# Leg | Sirloin Half (3 of 4)





# Leg | Sirloin Half (4 of 4)





# Leg | Shank Portion









Loin

### Loin | Double Chop





### Loin | Loin Chop





### Loin | Loin Roast (1 of 4)





### Loin | Loin Roast (2 of 4)





### Loin | Loin Roast (3 of 4)





### Loin | Loin Roast (4 of 4)









Rib

## Rib | Rib Chop





### Rib | Rib Chop (Frenched)





## Rib | Rib Roast (1 of 4)





### Rib | Rib Roast (2 of 4)





#### Rib | Rib Roast (3 of 4)





#### Rib | Rib Roast (4 of 4)









# Shoulder

### Shoulder | Arm Chop (1 of 2)





### Shoulder | Arm Chop (2 of 2)





### Shoulder | Blade Chop





## Shoulder | Neck Slice





## Shoulder | Shoulder, Boneless





## Shoulder | Square Cut, Whole (1 of 4)





## Shoulder | Square Cut, Whole (2 of 4)





## Shoulder | Square Cut, Whole (3 of 4)





## Shoulder | Square Cut, Whole (4 of 4)





#### Lamb ID





Variety

### Variety | Heart



### Variety | Kidney



## Variety | Liver



# Variety | Tongue