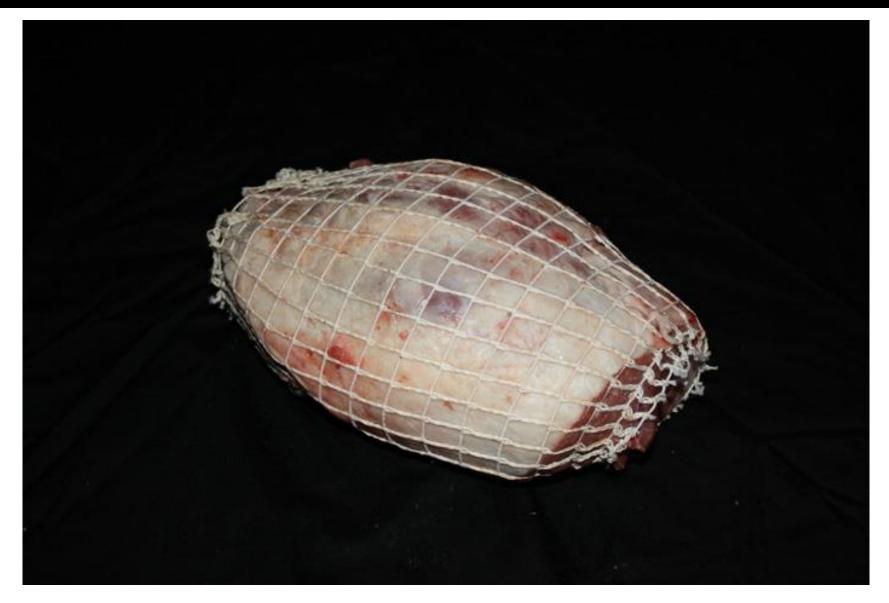

# Leg | Sirloin Chop





# Leg | Sirloin Half (1 of 4)





# Leg | Sirloin Half (2 of 4)





# Leg | Sirloin Half (3 of 4)





# Leg | Sirloin Half (4 of 4)





# Leg | Shank Portion









Loin

### Loin | Double Chop





### Loin | Loin Chop





### Loin | Loin Roast (1 of 4)





### Loin | Loin Roast (2 of 4)





### Loin | Loin Roast (3 of 4)





### Loin | Loin Roast (4 of 4)









Rib

## Rib | Rib Chop





### Rib | Rib Chop (Frenched)





## Rib | Rib Roast (1 of 4)





### Rib | Rib Roast (2 of 4)





#### Rib | Rib Roast (3 of 4)





#### Rib | Rib Roast (4 of 4)









# Shoulder

### Shoulder | Arm Chop (1 of 2)





### Shoulder | Arm Chop (2 of 2)





### Shoulder | Blade Chop





## Shoulder | Neck Slice





## Shoulder | Shoulder, Boneless





## Shoulder | Square Cut, Whole (1 of 4)





## Shoulder | Square Cut, Whole (2 of 4)





## Shoulder | Square Cut, Whole (3 of 4)





## Shoulder | Square Cut, Whole (4 of 4)





#### Lamb ID





Variety

### Variety | Heart



### Variety | Kidney



## Variety | Liver



# Variety | Tongue