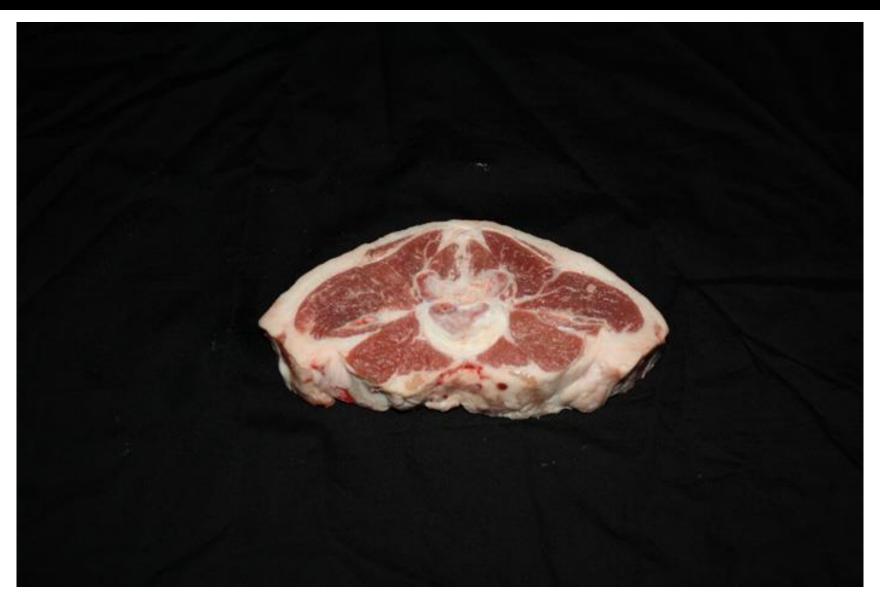

**Breast** eg Loin Rib **Shoulder Variety** 







Breast

### Breast | Breast (1 of 2)





### Breast | Breast (2 of 2)





### Breast | Riblets









Leg

### Leg | American Style Roast (1 of 2)





### Leg | American Style Roast (2 of 2)





# Leg | Center Slice





#### Leg | Frenched Style Roast (1 of 2)





#### Leg | Frenched Style Roast (2 of 2)





# Leg | Sirloin Chop





# Leg | Sirloin Half (1 of 4)





# Leg | Sirloin Half (2 of 4)





# Leg | Sirloin Half (3 of 4)





# Leg | Sirloin Half (4 of 4)





# Leg | Shank Portion









Loin

### Loin | Double Chop





### Loin | Loin Chop





### Loin | Loin Roast (1 of 4)





### Loin | Loin Roast (2 of 4)





### Loin | Loin Roast (3 of 4)





### Loin | Loin Roast (4 of 4)









Rib

## Rib | Rib Chop





### Rib | Rib Chop (Frenched)





## Rib | Rib Roast (1 of 4)





### Rib | Rib Roast (2 of 4)





#### Rib | Rib Roast (3 of 4)





#### Rib | Rib Roast (4 of 4)









# Shoulder

### Shoulder | Arm Chop (1 of 2)





### Shoulder | Arm Chop (2 of 2)





### Shoulder | Blade Chop





## Shoulder | Neck Slice





## Shoulder | Shoulder, Boneless





## Shoulder | Square Cut, Whole (1 of 4)





## Shoulder | Square Cut, Whole (2 of 4)





## Shoulder | Square Cut, Whole (3 of 4)





## Shoulder | Square Cut, Whole (4 of 4)





#### Lamb ID





Variety

### Variety | Heart