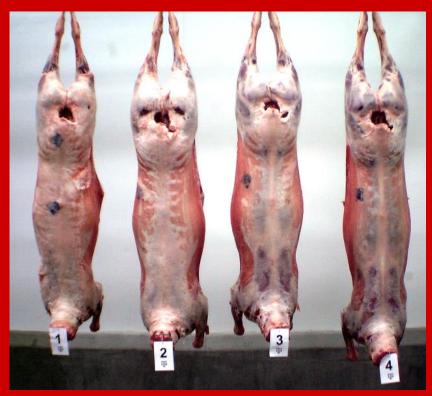

**Breast** eg Loin Rib **Shoulder Variety** 







Breast

### Breast | Breast (1 of 2)





### Breast | Breast (2 of 2)





### Breast | Riblets









Leg

### Leg | American Style Roast (1 of 2)





### Leg | American Style Roast (2 of 2)





# Leg | Center Slice





#### Leg | Frenched Style Roast (1 of 2)





#### Leg | Frenched Style Roast (2 of 2)





# Leg | Sirloin Chop





# Leg | Sirloin Half (1 of 4)





# Leg | Sirloin Half (2 of 4)





# Leg | Sirloin Half (3 of 4)





# Leg | Sirloin Half (4 of 4)





# Leg | Shank Portion









Loin

### Loin | Double Chop





### Loin | Loin Chop





### Loin | Loin Roast (1 of 4)





### Loin | Loin Roast (2 of 4)





### Loin | Loin Roast (3 of 4)





### Loin | Loin Roast (4 of 4)









Rib

## Rib | Rib Ch