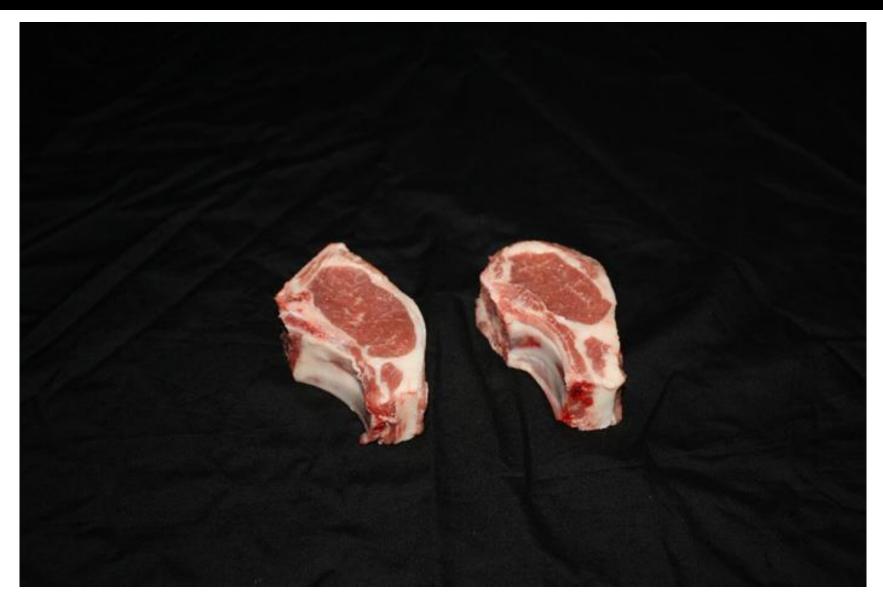

Breast** eg Loin Rib **Shoulder Variety** 







Breast

### Breast | Breast (1 of 2)





### Breast | Breast (2 of 2)





### Breast | Riblets









Leg

### Leg | American Style Roast (1 of 2)





### Leg | American Style Roast (2 of 2)





# Leg | Center Slice





#### Leg | Frenched Style Roast (1 of 2)





#### Leg | Frenched Style Roast (2 of 2)





# Leg | Sirloin Chop





# Leg | Sirloin Half (1 of 4)





# Leg | Sirloin Half (2 of 4)





# Leg | Sirloin Half (3 of 4)





# Leg | Sirloin Half (4 of 4)





# Leg | Shank Portion









Loin

### Loin | Double Chop





### Loin | Loin Chop





### Loin | Loin Roast (1 of 4)





### Loin | Loin Roast (2 of 4)





### Loin | Loin Roast (3 of 4)





### Loin | Loin Roast (4 of 4)









Rib

## Rib | Rib Chop





### Rib | Rib Chop (Frenched)





## Rib | Rib Roast (1 of 4)





### Rib | Rib Roast (2 of 4)





#### Rib | Rib Roast (3 of 4)





#### Rib | Rib Roast (4 of 4)









# Shoulder

### Shoulder | Arm Chop (1 of 2)





### Shoulder | Arm Chop (2 of 2)





### Shoulder | Blade Chop





## Shoulder | Neck Slice





## Shoulder | Shoulder, Boneless





## Shoulder | Square Cut, Whole (1 of 4)





## Shoulder | Square Cut, Whole (2 of 4)





## Shoulder | Square Cut, Whole (3 of 4)





## Shoulder | Square Cut, Whole (4 of 4)





#### Lamb ID





Variety

### Variety | Heart



### Variety | Kidney



## Variety | Liver



# Variety | Tongue