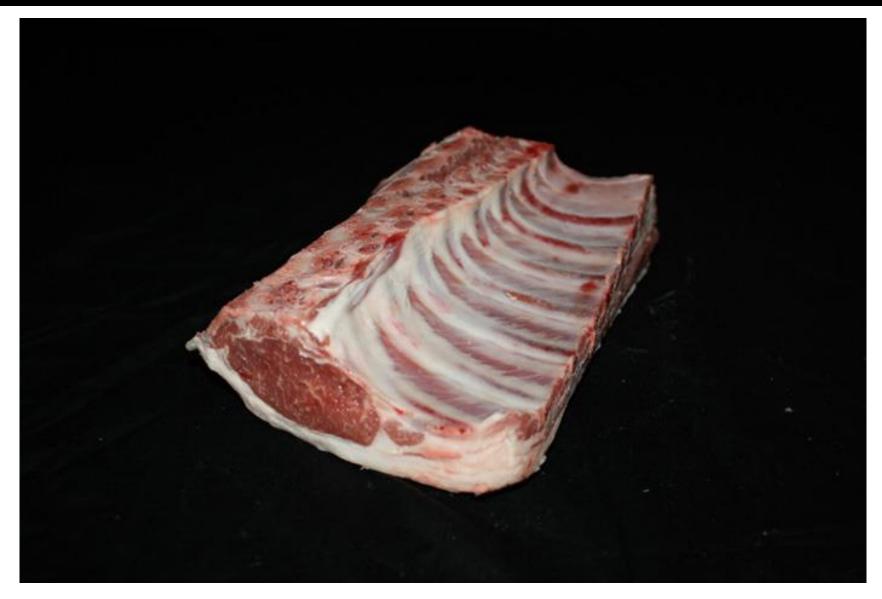

| Breast (1 of 2)





### Breast | Breast (2 of 2)





### Breast | Riblets









Leg

### Leg | American Style Roast (1 of 2)





### Leg | American Style Roast (2 of 2)





# Leg | Center Slice





#### Leg | Frenched Style Roast (1 of 2)





#### Leg | Frenched Style Roast (2 of 2)





# Leg | Sirloin Chop





# Leg | Sirloin Half (1 of 4)





# Leg | Sirloin Half (2 of 4)





# Leg | Sirloin Half (3 of 4)





# Leg | Sirloin Half (4 of 4)





# Leg | Shank Portion









Loin

### Loin | Double Chop





### Loin | Loin Chop





### Loin | Loin Roast (1 of 4)





### Loin | Loin Roast (2 of 4)





### Loin | Loin Roast (3 of 4)





### Loin | Loin Roast (4 of 4)









Rib

## Rib | Rib Chop





### Rib | Rib Chop (Frenched)





## Rib | Rib Roast (1 of 4)





### Rib | Rib Roast (2 of 4)





#### Rib | Rib Roast (3 of 4)





#### Rib | Rib Roast (4 of 4)









# Shoulder

### Shoulder | Arm Chop (1 of 2)





### Shoulder | Arm Chop (2 of 2)





### Shoulder | Blade Chop





## Shoulder | Neck Slice





## Shoulder | Shoulder, Boneless





## Shoulder | Square Cut, Whole (1 of 4)





## Shoulder | Square Cut, Whole (2 of 4)





## Shoulder | Square Cut, Whole (3 of 4)





## Shoulder | Square Cut, Whole (4 of 4)





#### Lamb ID





Variety

### Variety | Heart



### Variety | Kidney



## Variety | Liver



# Variety | Tongue