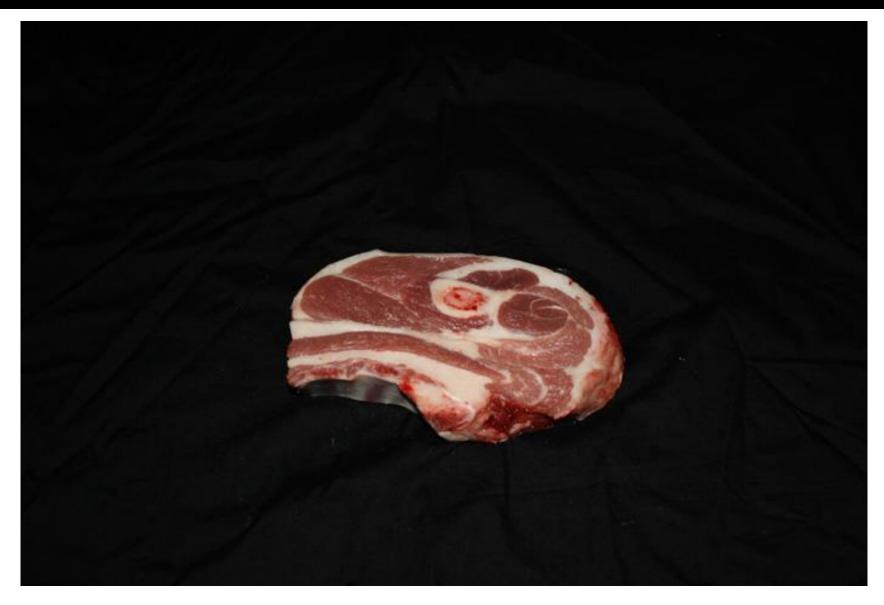

tyle Roast (2 of 2)





# Leg | Center Slice





#### Leg | Frenched Style Roast (1 of 2)





#### Leg | Frenched Style Roast (2 of 2)





# Leg | Sirloin Chop





# Leg | Sirloin Half (1 of 4)





# Leg | Sirloin Half (2 of 4)





# Leg | Sirloin Half (3 of 4)





# Leg | Sirloin Half (4 of 4)





# Leg | Shank Portion









Loin

### Loin | Double Chop





### Loin | Loin Chop





### Loin | Loin Roast (1 of 4)





### Loin | Loin Roast (2 of 4)





### Loin | Loin Roast (3 of 4)





### Loin | Loin Roast (4 of 4)









Rib

## Rib | Rib Chop





### Rib | Rib Chop (Frenched)





## Rib | Rib Roast (1 of 4)





### Rib | Rib Roast (2 of 4)





#### Rib | Rib Roast (3 of 4)





#### Rib | Rib Roast (4 of 4)









# Shoulder

### Shoulder | Arm Chop (1 of 2)





### Shoulder | Arm Chop (2 of 2)





### Shoulder | Blade Chop





## Shoulder | Neck Slice





## Shoulder | Shoulder, Boneless





## Shoulder | Square Cut, Whole (1 of 4)





## Shoulder | Square Cut, Whole (2 of 4)





## Shoulder | Square Cut, Whole (3 of 4)





## Shoulder | Square Cut, Whole (4 of 4)





#### Lamb ID





Variety

### Variety | Heart



### Variety | Kidney



## Variety | Liver



# Variety | Tongue