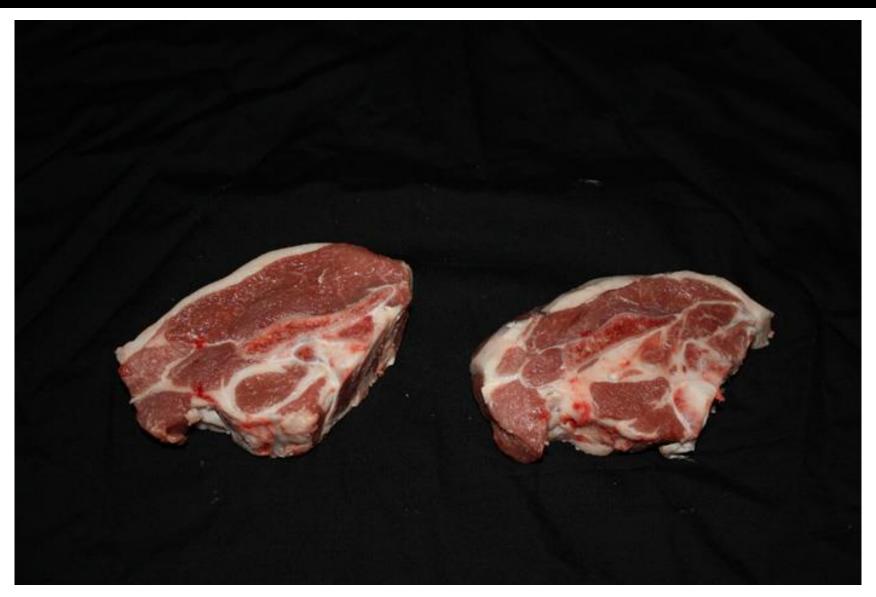

**Breast** eg Loin Rib **Shoulder Variety** 







Breast

### Breast | Breast (1 of 2)





### Breast | Breast (2 of 2)





### Breast | Riblets









Leg

### Leg | American Style Roast (1 of 2)





### Leg | American Style Roast (2 of 2)





# Leg | Center Slice





#### Leg | Frenched Style Roast (1 of 2)





#### Leg | Frenched Style Roast (2 of 2)





# Leg | Sirloin Chop





# Leg | Sirloin Half (1 of 4)





# Leg | Sirloin Half (2 of 4)





# Leg | Sirloin Half (3 of 4)





# Leg | Sirloin Half (4 of 4)





# Leg | Shank Portion









Loin

### Loin | Double Chop





### Loin | Loin Chop





### Loin | Loin Roast (1 of 4)





### Loin | Loin Roast (2 of 4)





### Loin | Loin Roast (3 of 4)





### Loin | Loin Roast (4 of 4)









Rib

## Rib | Rib Chop





### Rib | Rib Chop (Frenched)





## Rib | Rib Roast (1 of 4)





### Rib | Rib Roast (2 of 4)





#### Rib | Rib Roast (3 of 4)





#### Rib | Rib Roast (4 of 4)









# Shoulder

### Shoulder | Arm Chop (1 of 2)





### Shoulder | Arm Chop (2 of 2)





### Shoulder | Blade Chop





## Shoulder | Neck Slice





## Shoulder | Shoulder, Boneless





## Shoulder | Square Cut, Wh