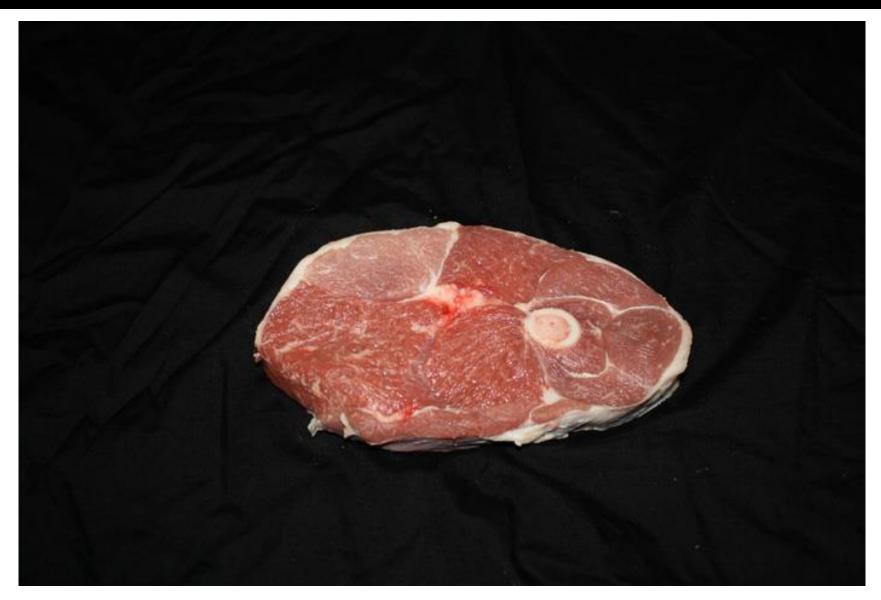

**Breast** eg Loin Rib **Shoulder Variety** 







Breast

### Breast | Breast (1 of 2)





### Breast | Breast (2 of 2)





### Breast | Riblets









Leg

### Leg | American Style Roast (1 of 2)





### Leg | American Style Roast (2 of 2)





# Leg | Center Slice





#### Leg | Frenched Style Roast (1 of 2)





#### Leg | Frenched Style Roast (2 of 2)





# Leg | Sirloin Chop





# Leg | Sirloin Half (1 of 4)





# Leg | Sirloin Half (2 of 4)





# Leg | Sirloin Half (3 of 4)





# Leg | Sirloin Half (4 of 4)





# Leg | Shank Portion









Loin

### Loin | Double Chop





### Loin | Loin Chop





### Loin | Loin Roast (1 of 4)





### Loin | Loin Roast (2 of 4)





### Loin | Loin Roast (3 of 4)





### Loin | Loin Roast (4 of 4)









Rib

## Rib | Rib Chop





### Rib | Rib Chop (Frenched)





## Rib | Rib Roast (1 of 4)





### Rib | Rib Roast (2 of 4)





#### Rib | Rib Roast (3 of 4)





#### Rib | Rib Roast (4 of 4)









# Shoulder

### Shoulder | Arm Chop (1 of 2)





### Shoulder | Arm Chop (2 of 2)





### Shoul