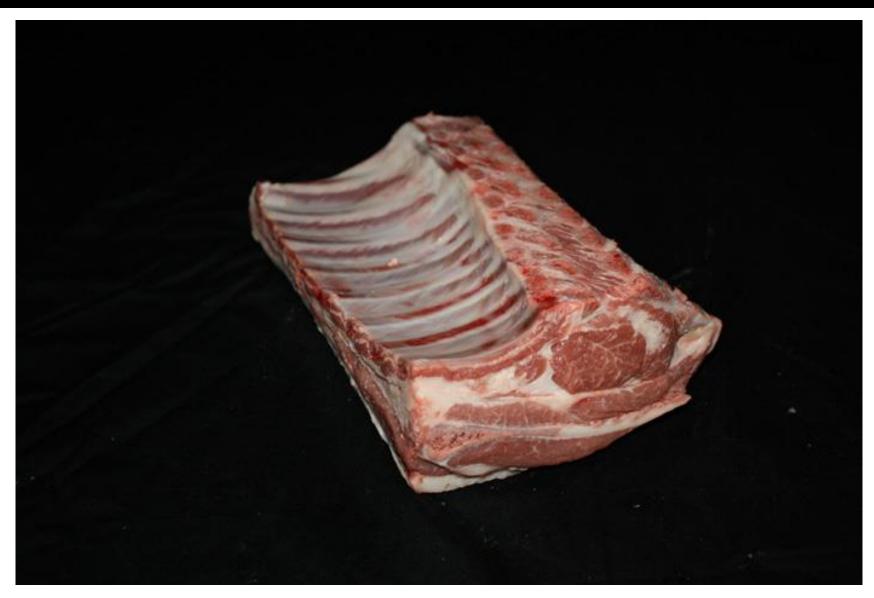

| Breast (2 of 2)





### Breast | Riblets









Leg

### Leg | American Style Roast (1 of 2)





### Leg | American Style Roast (2 of 2)





# Leg | Center Slice





#### Leg | Frenched Style Roast (1 of 2)





#### Leg | Frenched Style Roast (2 of 2)





# Leg | Sirloin Chop





# Leg | Sirloin Half (1 of 4)





# Leg | Sirloin Half (2 of 4)





# Leg | Sirloin Half (3 of 4)





# Leg | Sirloin Half (4 of 4)





# Leg | Shank Portion









Loin

### Loin | Double Chop





### Loin | Loin Chop





### Loin | Loin Roast (1 of 4)





### Loin | Loin Roast (2 of 4)





### Loin | Loin Roast (3 of 4)





### Loin | Loin Roast (4 of 4)









Rib

## Rib | Rib Chop





### Rib | Rib Chop (Frenched)





## Rib | Rib Roast (1 of 4)





### Rib | Rib Roast (2 of 4)





#### Rib | Rib Roast (3 of 4)





#### Rib | Rib Roast (4 of 4)









# Shoulder

### Shoulder | Arm Chop (1 of 2)





### Shoulder | Arm Chop (2 of 2)





### Shoulder | Blade Chop





## Shoulder | Neck Slice





## Shoulder | Shoulder, Boneless





## Shoulder | Square Cut, Whole (1 of 4)





## Shoulder | Square Cut, Whole (2 of 4)





## Shoulder | Square Cut, Whole (3 of 4)





## Shoulder | Square Cut, Whole (4 of 4)





#### Lamb ID





Variety

### Variety | Heart



### Variety | Kidney



## Variety | Liver



# Variety | Tongue