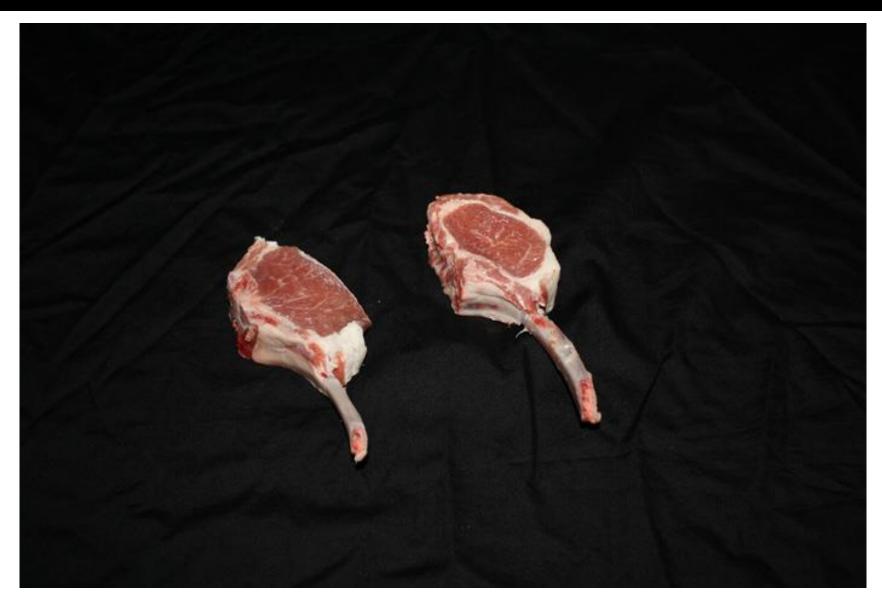

iety** 







Breast

### Breast | Breast (1 of 2)





### Breast | Breast (2 of 2)





### Breast | Riblets









Leg

### Leg | American Style Roast (1 of 2)





### Leg | American Style Roast (2 of 2)





# Leg | Center Slice





#### Leg | Frenched Style Roast (1 of 2)





#### Leg | Frenched Style Roast (2 of 2)





# Leg | Sirloin Chop





# Leg | Sirloin Half (1 of 4)





# Leg | Sirloin Half (2 of 4)





# Leg | Sirloin Half (3 of 4)





# Leg | Sirloin Half (4 of 4)





# Leg | Shank Portion









Loin

### Loin | Double Chop





### Loin | Loin Chop





### Loin | Loin Roast (1 of 4)





### Loin | Loin Roast (2 of 4)





### Loin | Loin Roast (3 of 4)





### Loin | Loin Roast (4 of 4)









Rib

## Rib | Rib Chop





### Rib | Rib Chop (Frenched)





## Rib | Rib Roast (1 of 4)





### Rib | Rib Roast (2 of 4)





#### Rib | Rib Roast (3 of 4)





#### Rib | Rib Roast (4 of 4)









# Shoulder

### Shoulder | Arm Chop (1 of 2)





### Shoulder | Arm Chop (2 of 2)





### Shoulder | Blade Chop





## Shoulder | Neck Slice





## Shoulder | Shoulder, Boneless





## Shoulder | Square Cut, Whole (1 of 4)





## Shoulder | Square Cut, Whole (2 of 4)





## Shoulder | Square Cut, Whole (3 of 4)





## Shoulder | Square Cut, Whole (4 of 4)





#### Lamb ID





Variety

### Variety | Heart



### Variety | Kidney



## Variety | Liver



# Variety | Tongue