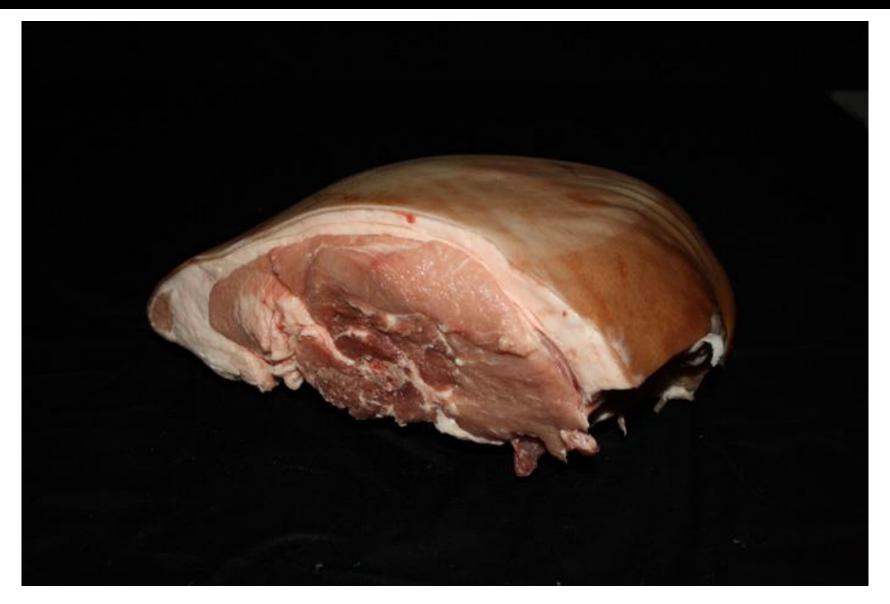

Ham/Leg Loin Shoulder **Jowl** Side "Belly" **Spareribs** Variety **Various** 







Ham/Leg

## Ham/Leg | Center Slice





# Ham/Leg | Rump Portion (1 of 3)





#### Ham/Leg | Rump Portion (2 of 3)





# Ham/Leg | Rump Portion (3 of 3)





# Ham/Leg | Shank Portion





# Ham/Leg | Smoked/Cured Center Slice





## Ham/Leg | Smoked/Cured Ham, Boneless





## Ham/Leg | Smoked/Cured Ham, Whole





#### Ham/Leg | Smoked/Cured Rump Portion (1 of 2)





#### Ham/Leg | Smoked/Cured Rump Portion (2 of 2)





#### Ham/Leg | Smoked/Cured Shank Portion









Loin

# Loin | Back Ribs (1 of 2)





## Loin | Back Ribs (2 of 2)





# Loin | Blade Chop





## Loin | Blade Chop, Boneless





# Loin | Blade Roast (1 of 4)





# Loin | Blade Roast (2 of 4)





# Loin | Blade Roast (3 of 4)





# Loin | Blade Roast (4 of 4)





# Loin | Butterfly Chop





#### Loin | Center Loin Roast (1 of 4)





#### Loin | Center Loin Roast (2 of 4)





## Loin | Center Loin Roast (3 of 4)





#### Loin | Center Loin Roast (4 of 4)