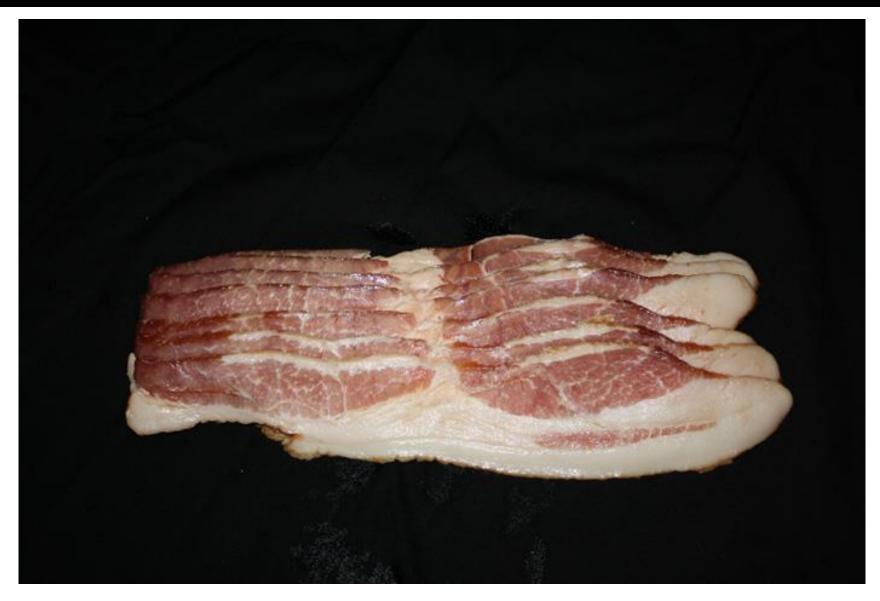

in Double Roast, Boneless (2 of 2)





### Loin | Smoked/Cured Back Ribs (1 of 2)





### Loin | Smoked/Cured Back Ribs (2 of 2)





### Loin | Smoked/Cured Canadian Bacon





### Loin | Smoked/Cured Loin Chop





### Loin | Smoked/Cured Rib Chop





### Pork ID





## Shoulder

## Shoulder | Arm Picnic (1 of 2)





## Shoulder | Arm Picnic (2 of 2)





### Shoulder | Arm Roast





## Shoulder | Arm Steak





## Shoulder | Blade Boston (1 of 2)





## Shoulder | Blade Boston (2 of 2)





## Shoulder | Blade Steak





### Shoulder | Smoked/Cured Picnic, Whole





### Pork ID





Jowl

## Jowl | Smoked/Cured Jowl





#### Pork ID





Side "Belly"

## Side "Belly" | Fresh Side





## Side "Belly" | Smoked/Cure Slab Bacon





### Side "Belly" | Smoked/Cured Sliced Bacon





### Pork ID





# Spareribs

## Spareribs | Spareribs (1 of 2)





### Spareribs | Spareribs (2 of 2)





### Spareribs | Smoked/Cured Spareribs (1 of 2)





### Spareribs | Smoked/Cured Spareribs (2 of 2)





#### Pork ID





Variety

### Variety | Heart



### Variety | Kidney



# Variety | Liver



# Variety | Tongue



#### Pork ID





# Various

### Various | Cube Steak





### Various | Ground Pork





### Various | Hocks





# Various | Sausage





# Various | Sausage Links





### Various | Smoked/Cured Hocks