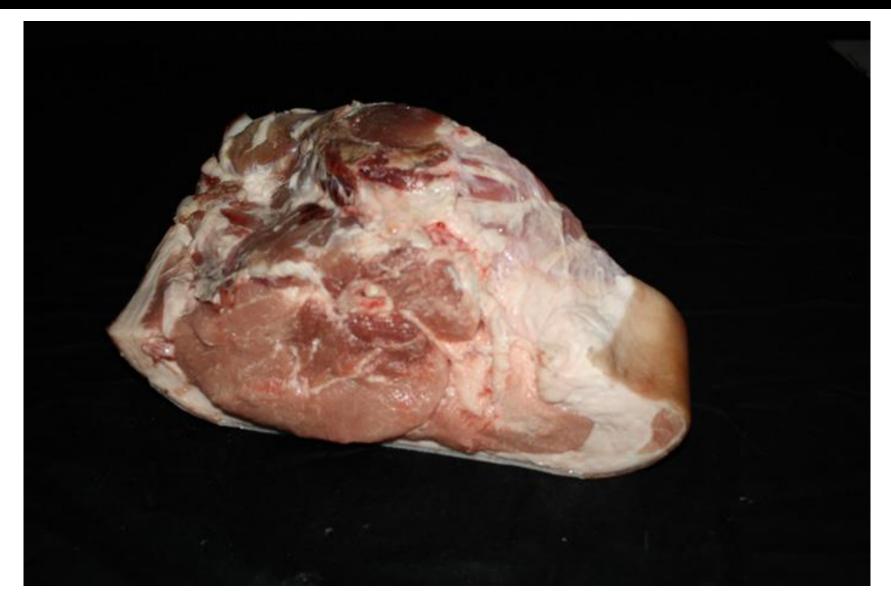

Ham/Leg Loin Shoulder **Jowl** Side "Belly" **Spareribs** Variety **Various** 







Ham/Leg

## Ham/Leg | Center Slice





# Ham/Leg | Rump Portion (1 of 3)





#### Ham/Leg | Rump Portion (2 of 3)





# Ham/Leg | Rump Portion (3 of 3)





# Ham/Leg | Shank Portion





# Ham/Leg | Smoked/Cured Center Slice





## Ham/Leg | Smoked/Cured Ham, Boneless





## Ham/Leg | Smoked/Cured Ham, Whole





#### Ham/Leg | Smoked/Cured Rump Portion (1 of 2)





#### Ham/Leg | Smoked/Cured Rump Portion (2 of 2)





#### Ham/Leg | Smoked/Cured Shank Portion









Loin

# Loin | Back Ribs (1 of 2)





## Loin | Back Ribs (2 of 2)





# Loin | Blade Chop





## Loin | Blade Chop, Boneless





# Loin | Blade Roast (1 of 4)





# Loin | Blade Roast (2 of 4)





# Loin | Blade Roast (3 of 4)





# Loin | Blade Roast (4 of 4)





# Loin | Butterfly Chop





#### Loin | Center Loin Roast (1 of 4)





#### Loin | Center Loin Roast (2 of 4)





## Loin | Center Loin Roast (3 of 4)





####