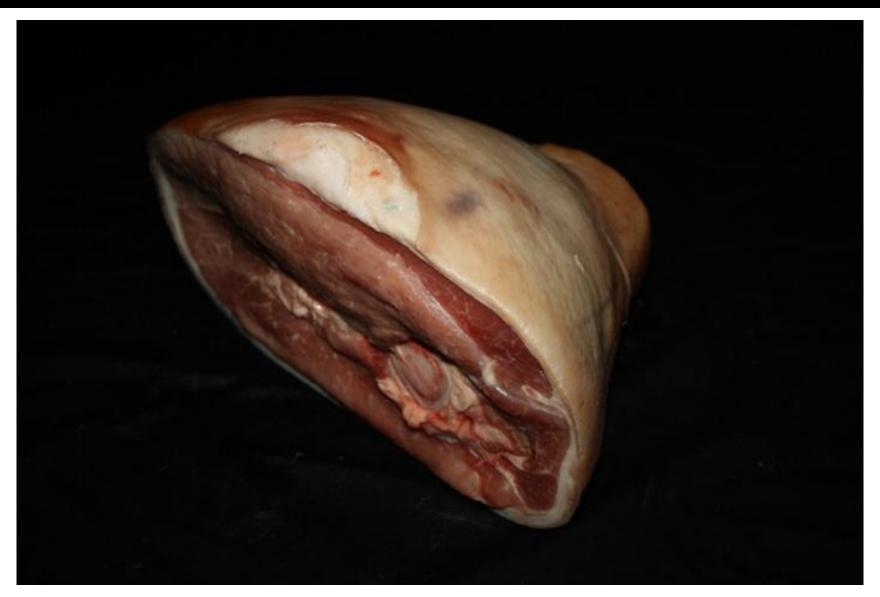

Ham/Leg Loin Shoulder **Jowl** Side "Belly" **Spareribs** Variety **Various** 







Ham/Leg

## Ham/Leg | Center Slice





# Ham/Leg | Rump Portion (1 of 3)





#### Ham/Leg | Rump Portion (2 of 3)





# Ham/Leg | Rump Portion (3 of 3)





# Ham/Leg | Shank Portion





# Ham/Leg | Smoked/Cured Center Slice





## Ham/Leg | Smoked/Cured Ham, Boneless





## Ham/Leg | Smoked/Cured Ham, Whole





#### Ham/Leg | Smoked/Cured Rump Portion (1 of 2)





#### Ham/Leg | Smoked/Cured Rump Portion (2 of 2)





#### Ham/Leg | Smoked/Cured Shank Portion









Loin

# Loin | Back Ribs (1 of 2)





## Loin | Back Ribs (2 of 2)





# Loin | Blade Chop





## Loin | Blade Chop, Boneless





# Loin | Blade Roast (1 of 4)





# Loin | Blade Roast (2 of 4)





# Loin | Blade Roast (3 of 4)





# Loin | Blade Roast (4 of 4)





# Loin | Butterfly Chop





#### Loin | Center Loin Roast (1 of 4)





#### Loin | Center Loin Roast (2 of 4)





## Loin | Center Loin Roast (3 of 4)





#### Loin | Center Loin Roast (4 of 4)





#### Loin | Center Rib Roast (