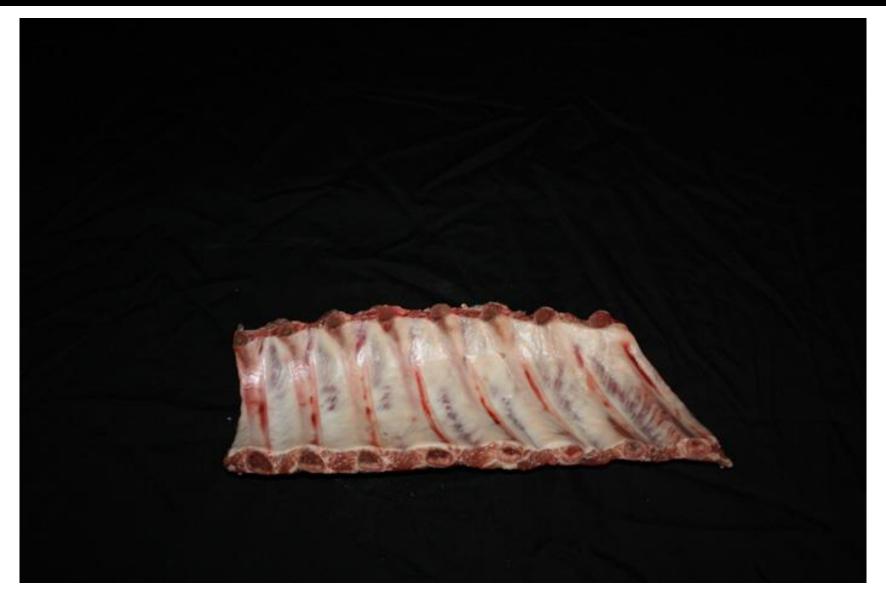

Ham/Leg Loin Shoulder **Jowl** Side "Belly" **Spareribs** Variety **Various** 







Ham/Leg

## Ham/Leg | Center Slice





# Ham/Leg | Rump Portion (1 of 3)





#### Ham/Leg | Rump Portion (2 of 3)





# Ham/Leg | Rump Portion (3 of 3)





# Ham/Leg | Shank Portion





# Ham/Leg | Smoked/Cured Center Slice





## Ham/Leg | Smoked/Cured Ham, Boneless





## Ham/Leg | Smoked/Cured Ham, Whole





#### Ham/Leg | Smoked/Cured Rump Portion (1 of 2)





#### Ham/Leg | Smoked/Cured Rump Portion (2 of 2)





#### Ham/Leg | Smoked/Cured Shank Portion









Loin

# Loin | Back Ribs (1 of 2)





## Loin | Back Ribs (2 of 2)





# Loin | Blade Chop





## Loin | Blade Chop, Boneless





# Loin | Blade Roast (1 of 4)





# Loin | Blade Roast (2 of 4)





# Loin | Blade Roast (3 of 4)





# Loin | Blade Roast (4 of 4)





# Loin | Butterfly Chop





#### Loin | Center Loin Roast (1 of 4)





#### Loin | Center Loin Roast (2 of 4)





## Loin | Center Loin Roast (3 of 4)





#### Loin | Center Loin Roast (4 of 4)





#### Loin | Center Rib Roast (1 of 4)





#### Loin | Center Rib Roast (2 of 4)





#### Loin | Center Rib Roast (3 of 4)





#### Loin | Center Rib Roast (4 of 4)





# Loin | Country Style Ribs





# Loin | Loin Chop





# Loin | Rib Chop





# Loin | Sirloin Chop





## Loin | Sirloin Cutlets





### Loin | Sirloin Roast (1 of 4)





## Loin | S