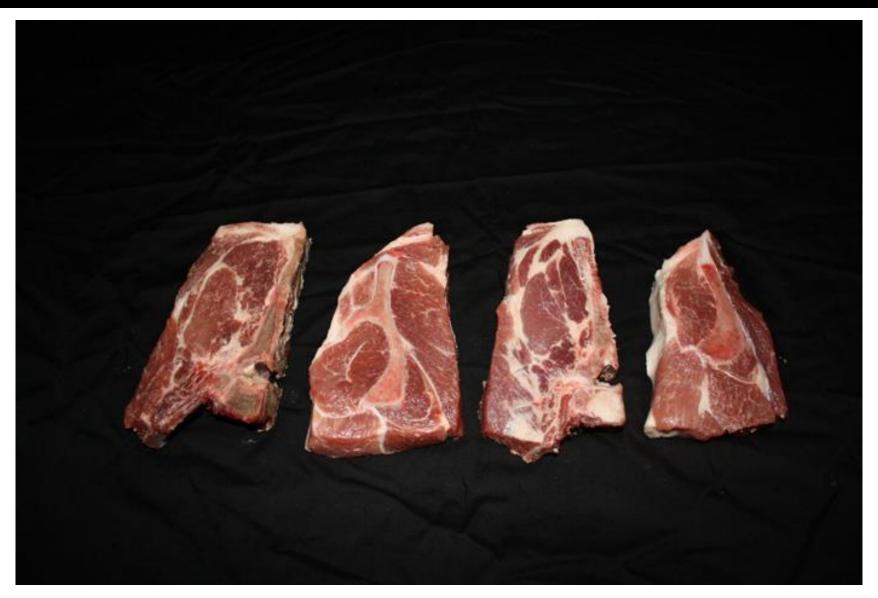

#### Loin | Center Rib Roast (1 of 4)

#### Loin | Center Rib Roast (2 of 4)

#### Loin | Center Rib Roast (3 of 4)

#### Loin | Center Rib Roast (4 of 4)