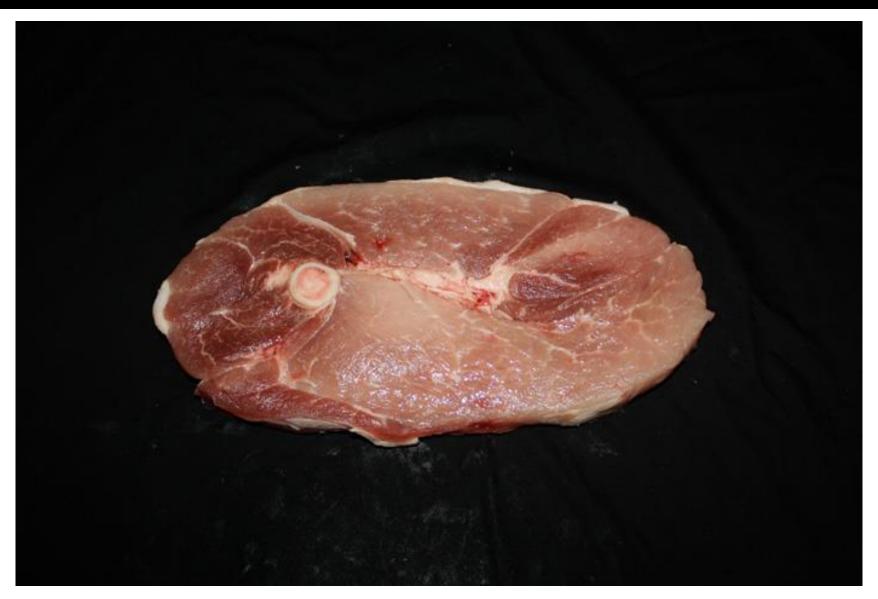

Ham/Leg Loin Shoulder **Jowl** Side "Belly" **Spareribs** Variety **Various** 







Ham/Leg

## Ham/Leg | Center Slice





# Ham/Leg | Rump Portion (1 of 3)





#### Ham/Leg | Rump Portion (2 of 3)





# Ham/Leg | Rump Portion (3 of 3)





# Ham/Leg | Shank Portion





# Ham/Leg | Smoked/Cured Center Slice





## Ham/Leg | Smoked/Cured Ham, Boneless





## Ham/Leg | Smoked/Cured Ham, Whole





#### Ham/Leg | Smoked/Cured Rump Portion (1 of 2)





#### Ham/Leg | Smoked/Cured Rump Portion (2 of 2)





#### Ham/Leg | Smoked/Cured Shank Portion









Loin

# Loin | Back Ribs (1 of 2)





## Loin | Back Ribs (2 of 2)





# Loin | Blade Chop





## Loin | Blade Chop, Boneless





# Loin | Blade Roast (1 of 4)





# Loin | Blade Roast (2 of 4)





# Loin | Blade Roast (3 of 4)





# Loin | Blade Roast (4 of 4)





# Loin | Butterfly Chop





#### Loin | Center Loin Roast (1 of 4)





#### Loin