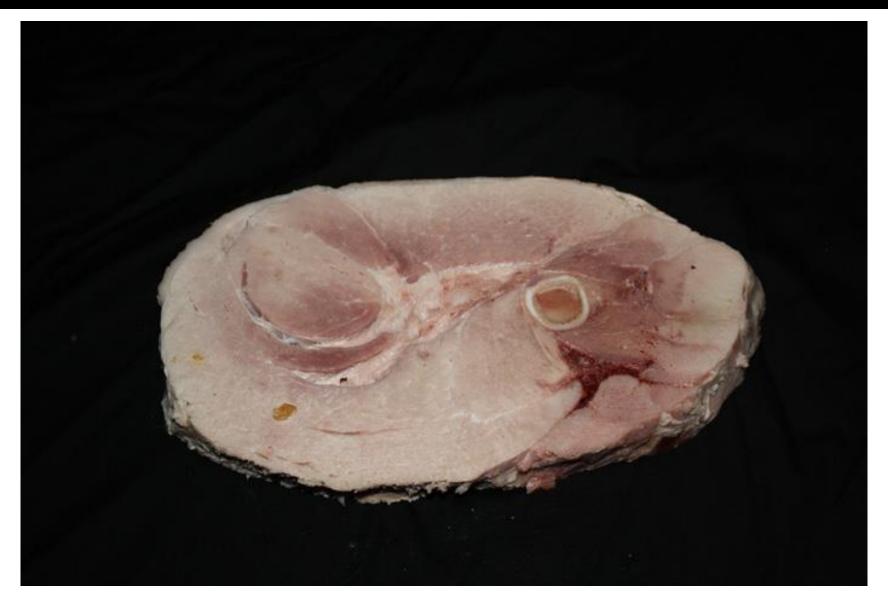

Ham/Leg Loin Shoulder **Jowl** Side "Belly" **Spareribs** Variety **Various** 







Ham/Leg

## Ham/Leg | Center Slice





# Ham/Leg | Rump Portion (1 of 3)





#### Ham/Leg | Rump Portion (2 of 3)





# Ham/Leg | Rump Portion (3 of 3)





# Ham/Leg | Shank Portion





# Ham/Leg | Smoked/Cured Center Slice





## Ham/Leg | Smoked/Cured Ham, Boneless





## Ham/Leg | Smoked/Cured Ham, Whole





#### Ham/Leg | Smoked/Cured Rump Portion (1 of 2)





#### Ham/Leg | Smoked/Cured Rump Portion (2 of 2)





#### Ham/Leg | Smoked/Cured Shank Portion









Loin

# Loin | Back Ribs (1 of 2)





## Loin | Back Ribs (2 of 2)





# Loin | Blade Chop





## Loin | Blade Chop, Boneless





# Loin | Blade Roast (1 of 4)





# Loin | Blade Roast (2 of 4)





# Loin | Blade Roast (3 of 4)





# Loin | Blade Roast (4 of 4)





# Loin | Butterfly Chop





#### Loin | Center Loin Roast (1 of 4)





#### Loin | Center Loin Roast (2 of 4)





## Loin | Center Loin Roast (3 of 4)





#### Loin | Center Loin Roast (4 of 4)





#### Loin | Center Rib Roast (1 of 4)





#### Loin | Center Rib Roast (