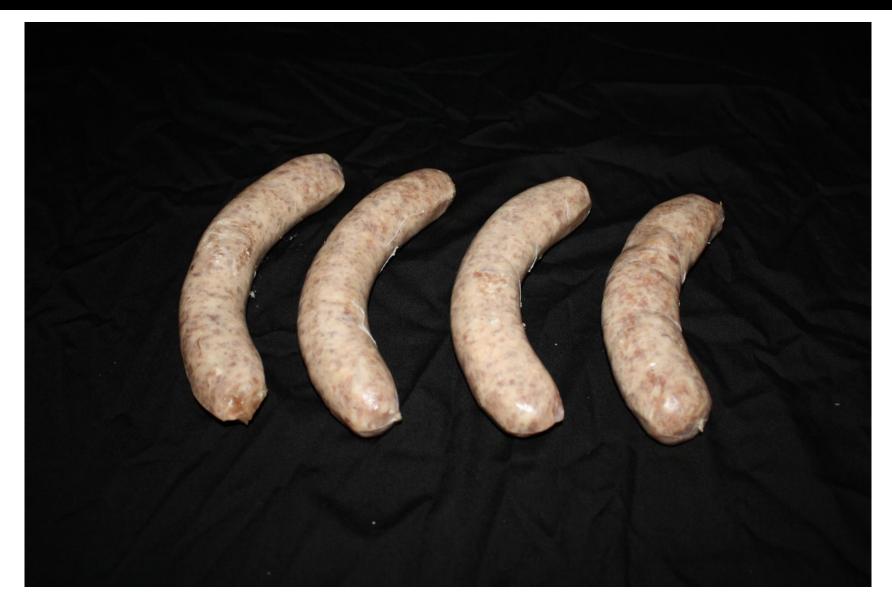

## Shoulder | Blade Steak





### Shoulder | Smoked/Cured Picnic, Whole





### Pork ID





Jowl

## Jowl | Smoked/Cured Jowl





#### Pork ID





Side "Belly"

## Side "Belly" | Fresh Side





## Side "Belly" | Smoked/Cure Slab Bacon





### Side "Belly" | Smoked/Cured Sliced Bacon





### Pork ID





# Spareribs

## Spareribs | Spareribs (1 of 2)





### Spareribs | Spareribs (2 of 2)





### Spareribs | Smoked/Cured Spareribs (1 of 2)





### Spareribs | Smoked/Cured Spareribs (2 of 2)





#### Pork ID





Variety

### Variety | Heart



### Variety | Kidney



# Variety | Liver



# Variety | Tongue



#### Pork ID





# Various

### Various | Cube Steak





### Various | Ground Pork





### Various | Hocks





# Various | Sausage





# Various | Sausage Links





### Various | Smoked/Cured Hocks