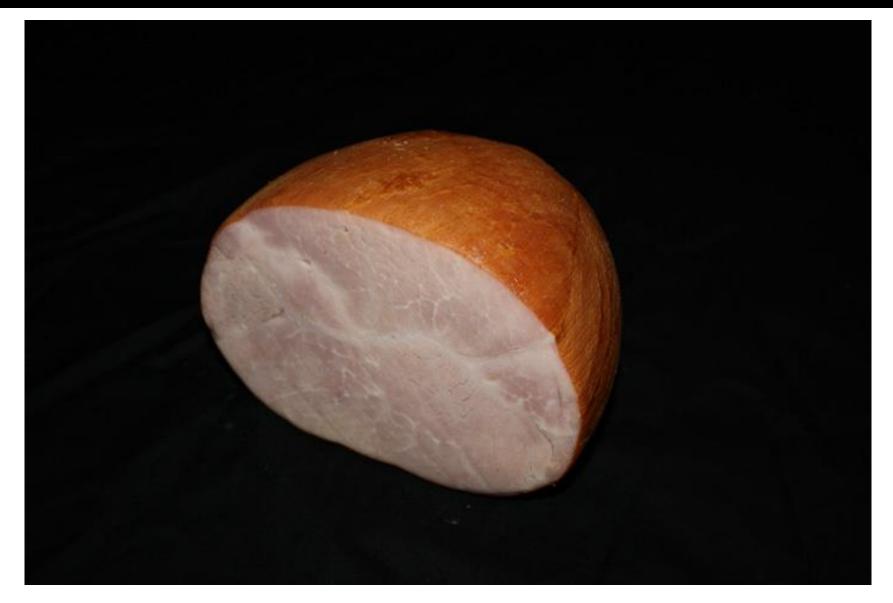

Ham/Leg Loin Shoulder **Jowl** Side "Belly" **Spareribs** Variety **Various** 







Ham/Leg

## Ham/Leg | Center Slice





# Ham/Leg | Rump Portion (1 of 3)





#### Ham/Leg | Rump Portion (2 of 3)





# Ham/Leg | Rump Portion (3 of 3)





# Ham/Leg | Shank Portion





# Ham/Leg | Smoked/Cured Center Slice





## Ham/Leg | Smoked/Cured Ham, Boneless





## Ham/Leg | Smoked/Cured Ham, Whole





#### Ham/Leg | Smoked/Cured Rump Portion (1 of 2)





#### Ham/Leg | Smoked/Cured Rump Portion (2 of 2)





#### Ham/Leg | Smoked/Cured Shank Portion









Loin

# Loin | Back Ribs (1 of 2)





## Loin | Back Ribs (2 of 2)





# Loin | Blade Chop





## Loin | Blade Chop, Boneless





# Loin | Blade Roast (1 of 4)





# Loin | Blade Roast (2 of 4)





# Loin | Blade Roast (3 of 4)





# Loin | Blade Roast (4 of 4)





# Loin | Butterfly Chop





#### Loin | Center Loin Roast (1 of 4)





#### Loin | Center Loin Roast (2 of 4)





## Loin | Center Loin Roast (3 of 4)





#### Loin | Center Loin Roast (4 of 4)





#### Loin | Center Rib Roast (1 of 4)





#### Loin | Center Rib Roast (2 of 4)





#### Loin | Center Rib Roast (3