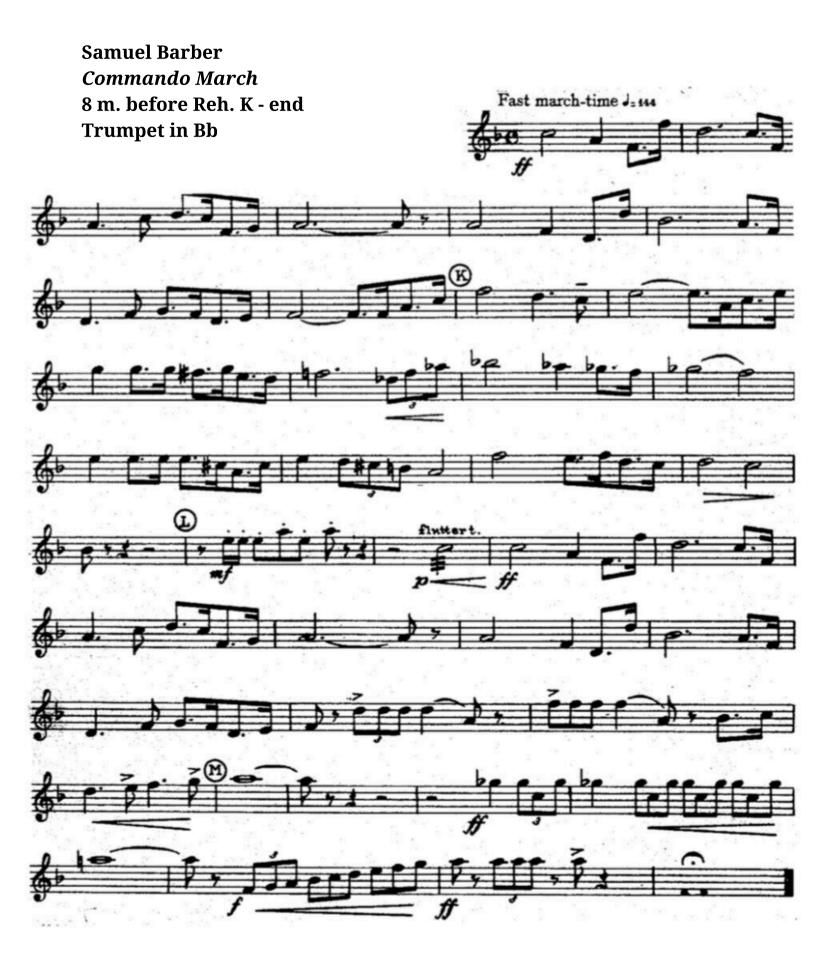

You are highly encouraged to seek reference recordings for all of the following selections.

- 1. 18 Short Etudes, Jen Oliverio
  - a. "Ruby" (all)
  - b. Trumpet in Bb
- 2. Pictures at an Exhibition, Promenade, Mussorgsky arr. Ravel
  - a. Beginning Reh. 2
  - b. Trumpet in C
- 3. Symphony in B-flat, Movement 1, Paul Hindemith
  - a. Beginning m. 11
  - b. Trumpet in Bb
- 4. Divertimento for Band, Movement V "Soliloquy," Vincent Persichetti
  - a. All
  - b. Trumpet in Bb
- 5. Commando March, Samuel Barber
  - a. 8 m. before Reh. K end
  - b. Trumpet in Bb