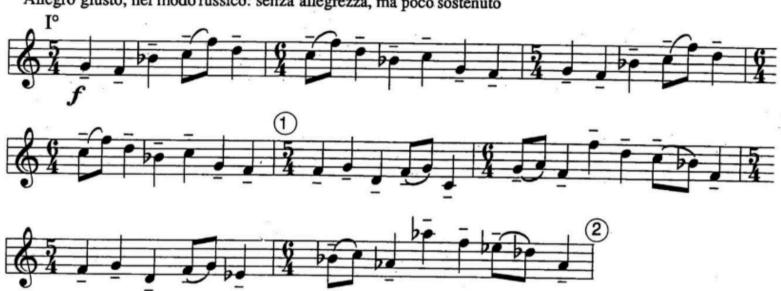

Please contact Dr. Julia Bell (julia.bell@ttu.edu) if you have any questions.

Jen Oliverio 18 Short Etudes, "Ruby" Trumpet in Bb

Mussorgsky arr. Ravel

Pictures at an Exhibition, Promenade
Beginning- Reh. 2

Trumpet in C

Allegro giusto, nel modo russico: senza allegrezza, ma poco sostenuto

Paul Hindemith
Symphony in B-flat, Movement 1
Beginning- m. 11
Trumpet in Bb

Vincent Persichetti

Divertimento for Band, Movement V "Soliloquy"