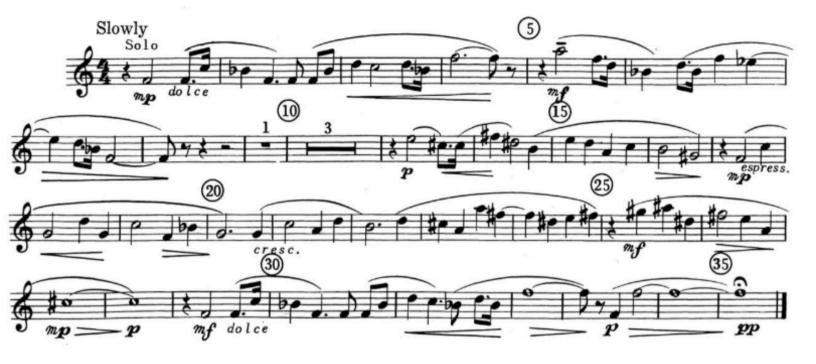

You are highly encouraged to seek reference recordings for all of the following selections.

- 1. 18 Short Etudes, Jen Oliverio
  - a. "Ruby" (all)
  - b. Trumpet in Bb
- 2. Pictures at an Exhibition, Promenade, Mussorgsky arr. Ravel
  - a. Beginning Reh. 2
  - b. Trumpet in C
- 3. Symphony in B-flat, Movement 1, Paul Hindemith
  - a. Beginning m. 11
  - b. Trumpet in Bb
- 4. Divertimento for Band, Movement V "Soliloquy," Vincent Persichetti
  - a. All
  - b. Trumpet in Bb
- 5. Commando March, Samuel Barber
  - a. 8 m. before Reh. K end
  - b. Trumpet in Bb