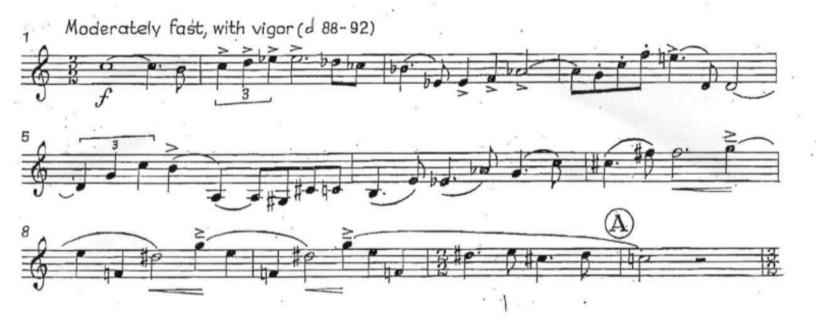

Trumpet in C

Allegro giusto, nel modo russico: senza allegrezza, ma poco sostenuto

Paul Hindemith
Symphony in B-flat, Movement 1
Beginning- m. 11
Trumpet in Bb

Vincent Persichetti

Divertimento for Band, Movement V "Soliloquy"

All

Trumpet in Bb