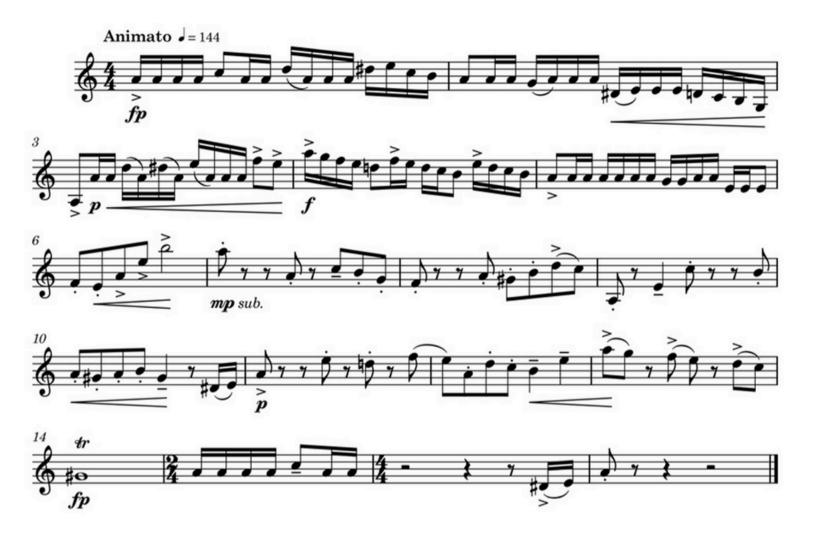

You are highly encouraged to seek reference recordings for all of the following selections.

- 1. 18 Short Etudes, Jen Oliverio
  - a. "Ruby" (all)
  - b. Trumpet in Bb
- 2. Pictures at an Exhibition, Promenade, Mussorgsky arr. Ravel
  - a. Beginning Reh. 2
  - b. Trumpet in C
- 3. Symphony in B-flat, Movement 1, Paul Hindemith
  - a. Beginning m. 11
  - b. Trumpet in Bb
- 4. Divertimento for Band, Movement V "Soliloquy," Vincent Persichetti
  - a. All
  - b. Trumpet in Bb
- 5. Commando March, Samuel Barber
  - a. 8 m. before Reh. K end
  - b. Trumpet in Bb

Please contact Dr. Julia Bell (julia.bell@ttu.edu) if you have any questions.

Jen Oliverio 18 Short Etudes, "Ruby" Trumpet in Bb

Mussorgsky arr. Ravel

Pictures at an Exhibition, Promenade
Beginning- Reh. 2