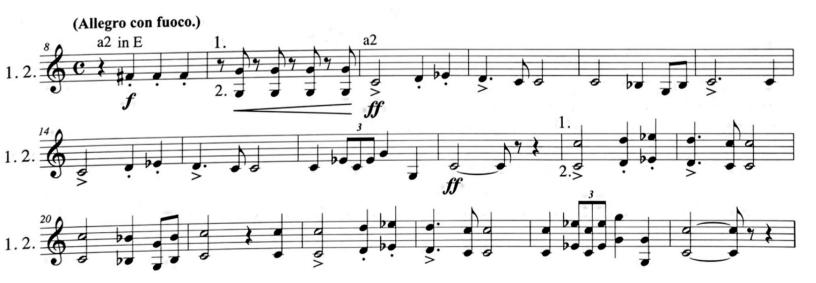

You are highly encouraged to seek reference recordings for all of the following selections. While you must prepare everything below, only 3-4 selections will be performed at your audition.

- 1. Golden Hour (Excerpt) Cait Nishimura
  - a. Measures 27-58
  - b. Trumpet part in Bb
- 2. Symphony No. 9, II. Largo Antonin Dvorak
  - a. 6 measures after Reh. 4 Reh. 5
  - b. Trumpet 1 in C
- 3. Symphony No. 9, IV. Allegro con fuoco Antonin Dvorak
  - a. Measures 8-25
  - b. Trumpet 1 in E
- 4. Symphony in Bb, Movement II Paul Hindemith
  - a. Measures 1-26
  - b. Trumpet in Bb
- 5. Toccata Marziale Ralph Vaughn Williams
  - a. 1 measure before Reh. 7- Reh. 11
  - b. Trumpet in Bb

Antonin Dvorak *Symphony No. 9* - IV. Allegro con fuoco Measures 8-25 Trumpet 1 in E