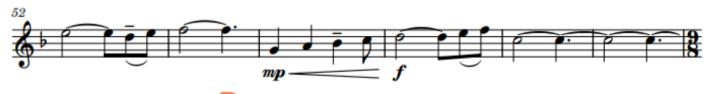

You are highly encouraged to seek reference recordings for all of the following selections. While you must prepare everything below, only 3-4 selections will be performed at your audition.

- 1. Golden Hour (Excerpt) Cait Nishimura
  - a. Measures 27-58
  - b. Trumpet part in Bb
- 2. Symphony No. 9, II. Largo Antonin Dvorak
  - a. 6 measures after Reh. 4 Reh. 5
  - b. Trumpet 1 in C
- 3. Symphony No. 9, IV. Allegro con fuoco Antonin Dvorak
  - a. Measures 8-25
  - b. Trumpet 1 in E
- 4. Symphony in Bb, Movement II Paul Hindemith
  - a. Measures 1-26
  - b. Trumpet in Bb
- 5. Toccata Marziale Ralph Vaughn Williams
  - a. 1 measure before Reh. 7- Reh. 11
  - b. Trumpet in Bb

Please contact Dr. Julia Bell (julia.bell@ttu.edu) if you have any questions.

Cait Nishimura *Golden Hour* Measures 27-58 Trumpet in Bb

mp

Antonin Dvorak *Symphony No. 9* - II. Largo 6 measures after Reh. 4 - Reh. 5 Trumpet 1 in C