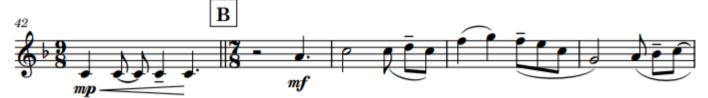

You are highly encouraged to seek reference recordings for all of the following selections. While you must prepare everything below, only 3-4 selections will be performed at your audition.

- 1. Golden Hour (Excerpt) Cait Nishimura
  - a. Measures 27-58
  - b. Trumpet part in Bb
- 2. Symphony No. 9, II. Largo Antonin Dvorak
  - a. 6 measures after Reh. 4 Reh. 5
  - b. Trumpet 1 in C
- 3. Symphony No. 9, IV. Allegro con fuoco Antonin Dvorak
  - a. Measures 8-25
  - b. Trumpet 1 in E
- 4. Symphony in Bb, Movement II Paul Hindemith
  - a. Measures 1-26
  - b. Trumpet in Bb
- 5. Toccata Marziale Ralph Vaughn Williams
  - a. 1 measure before Reh. 7- Reh. 11
  - b. Trumpet in Bb

Please contact Dr. Julia Bell (julia.bell@ttu.edu) if you have any questions.

Cait Nishimura *Golden Hour* Measures 27-58 Trumpet in Bb

mp

Antonin Dvorak *Symphony No. 9* - II. Largo 6 measures after Reh. 4 - Reh. 5 Trumpet 1 in C