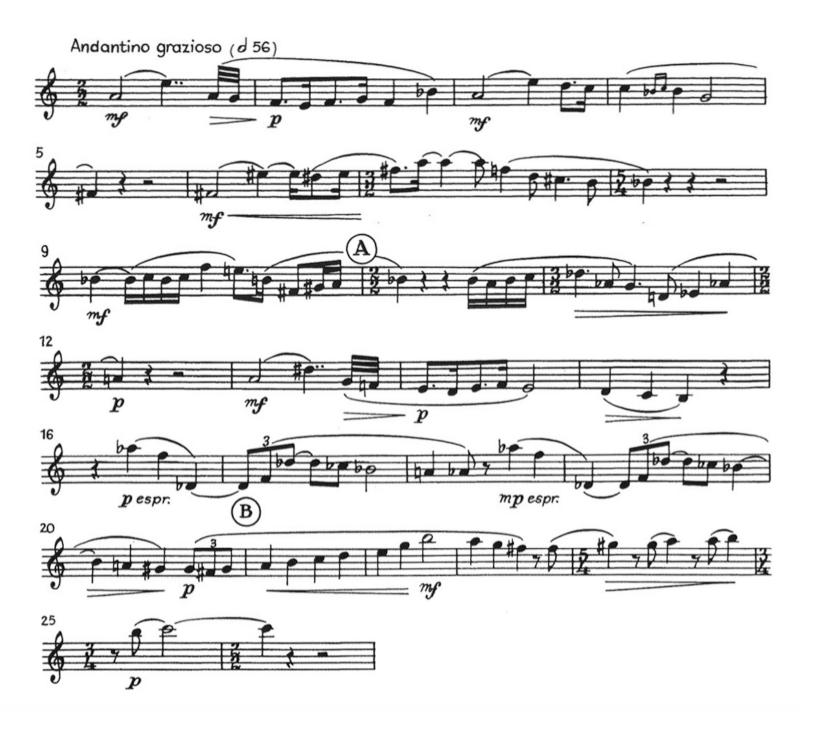

You are highly encouraged to seek reference recordings for all of the following selections. While you must prepare everything below, only 3-4 selections will be performed at your audition.

- 1. Golden Hour (Excerpt) Cait Nishimura
  - a. Measures 27-58
  - b. Trumpet part in Bb
- 2. Symphony No. 9, II. Largo Antonin Dvorak
  - a. 6 measures after Reh. 4 Reh. 5
  - b. Trumpet 1 in C
- 3. Symphony No. 9, IV. Allegro con fuoco Antonin Dvorak
  - a. Measures 8-25
  - b. Trumpet 1 in E
- 4. Symphony in Bb, Movement II Paul Hindemith
  - a. Measures 1-26
  - b. Trumpet in Bb
- 5. Toccata Marziale Ralph Vaughn Williams
  - a. 1 measure before Reh. 7- Reh. 11
  - b. Trumpet in Bb

## Paul Hindemith Symphony in Bb - Movement II Measures 1-26 Trumpet in Bb

Ralph Vaughn Williams