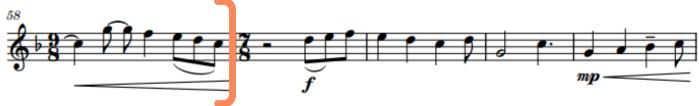

You are highly encouraged to seek reference recordings for all of the following selections. While you must prepare everything below, only 3-4 selections will be performed at your audition.

- 1. Golden Hour (Excerpt) Cait Nishimura
  - a. Measures 27-58
  - b. Trumpet part in Bb
- 2. Symphony No. 9, II. Largo Antonin Dvorak
  - a. 6 measures after Reh. 4 Reh. 5
  - b. Trumpet 1 in C
- 3. Symphony No. 9, IV. Allegro con fuoco Antonin Dvorak
  - a. Measures 8-25
  - b. Trumpet 1 in E
- 4. Symphony in Bb, Movement II Paul Hindemith
  - a. Measures 1-26
  - b. Trumpet in Bb
- 5. Toccata Marziale Ralph Vaughn Williams
  - a. 1 measure before Reh. 7- Reh. 11
  - b. Trumpet in Bb

Please contact Dr. Julia Bell (julia.bell@ttu.edu) if you have any questions.

Cait Nishimura *Golden Hour* Measures 27-58 Trumpet in Bb

mp

Antonin Dvorak *Symphony No. 9* - II. Largo 6 measures after Reh. 4 - Reh. 5 Trumpet 1 in C