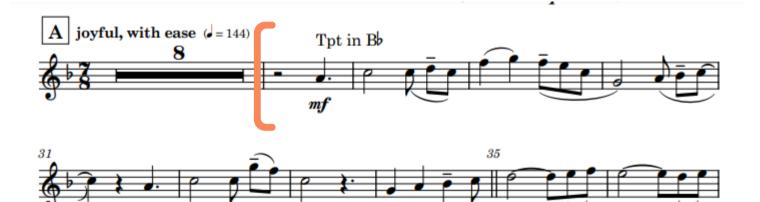

You are highly encouraged to seek reference recordings for all of the following selections. While you must prepare everything below, only 3-4 selections will be performed at your audition.

- 1. Golden Hour (Excerpt) Cait Nishimura
  - a. Measures 27-58
  - b. Trumpet part in Bb
- 2. Symphony No. 9, II. Largo Antonin Dvorak
  - a. 6 measures after Reh. 4 Reh. 5
  - b. Trumpet 1 in C
- 3. Symphony No. 9, IV. Allegro con fuoco Antonin Dvorak
  - a. Measures 8-25
  - b. Trumpet 1 in E
- 4. Symphony in Bb, Movement II Paul Hindemith
  - a. Measures 1-26
  - b. Trumpet in Bb
- 5. Toccata Marziale Ralph Vaughn Williams
  - a. 1 measure before Reh. 7- Reh. 11
  - b. Trumpet in Bb

Please contact Dr. Julia Bell (julia.bell@ttu.edu) if you have any questions.

Cait Nishimura *Golden Hour* Measures 27-58 Trumpet in Bb

mp

Antonin Dvorak *Symphony No. 9* - II. Largo 6 measures after Reh. 4 - Reh. 5 Trumpet 1 in C