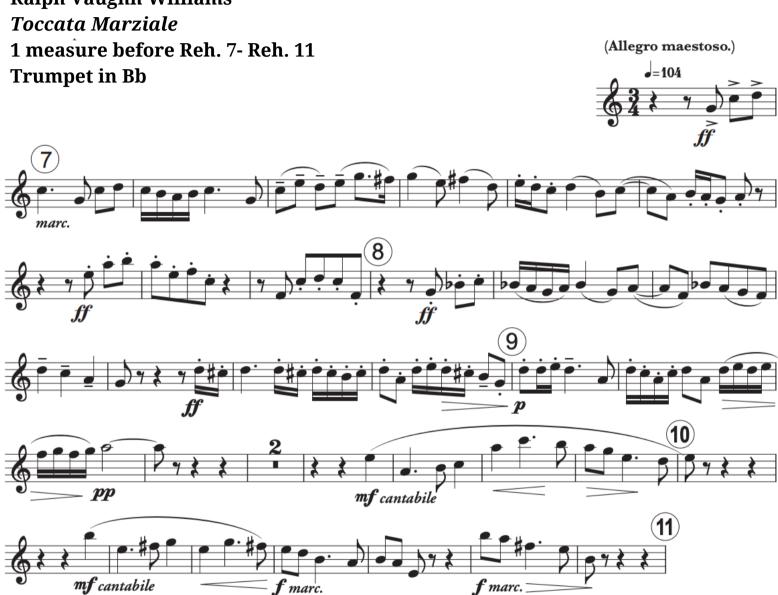

You are highly encouraged to seek reference recordings for all of the following selections. While you must prepare everything below, only 3-4 selections will be performed at your audition.

- 1. Golden Hour (Excerpt) Cait Nishimura
  - a. Measures 27-58
  - b. Trumpet part in Bb
- 2. Symphony No. 9, II. Largo Antonin Dvorak
  - a. 6 measures after Reh. 4 Reh. 5
  - b. Trumpet 1 in C
- 3. Symphony No. 9, IV. Allegro con fuoco Antonin Dvorak
  - a. Measures 8-25
  - b. Trumpet 1 in E
- 4. Symphony in Bb, Movement II Paul Hindemith
  - a. Measures 1-26
  - b. Trumpet in Bb
- 5. Toccata Marziale Ralph Vaughn Williams
  - a. 1 measure before Reh. 7- Reh. 11
  - b. Trumpet in Bb

## Paul Hindemith Symphony in Bb - Movement II Measures 1-26 Trumpet in Bb

Ralph Vaughn Williams