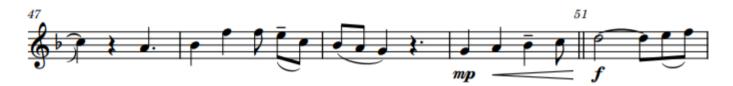

You are highly encouraged to seek reference recordings for all of the following selections. While you must prepare everything below, only 3-4 selections will be performed at your audition.

- 1. Golden Hour (Excerpt) Cait Nishimura
  - a. Measures 27-58
  - b. Trumpet part in Bb
- 2. Symphony No. 9, II. Largo Antonin Dvorak
  - a. 6 measures after Reh. 4 Reh. 5
  - b. Trumpet 1 in C
- 3. Symphony No. 9, IV. Allegro con fuoco Antonin Dvorak
  - a. Measures 8-25
  - b. Trumpet 1 in E
- 4. Symphony in Bb, Movement II Paul Hindemith
  - a. Measures 1-26
  - b. Trumpet in Bb
- 5. Toccata Marziale Ralph Vaughn Williams
  - a. 1 measure before Reh. 7- Reh. 11
  - b. Trumpet in Bb

Please contact Dr. Julia Bell (julia.bell@ttu.edu) if you have any questions.

Cait Nishimura *Golden Hour* Measures 27-58 Trumpet in Bb

mp

Antonin Dvorak *Symphony No. 9* - II. Largo 6 measures after Reh. 4 - Reh. 5 Trumpet 1 in C