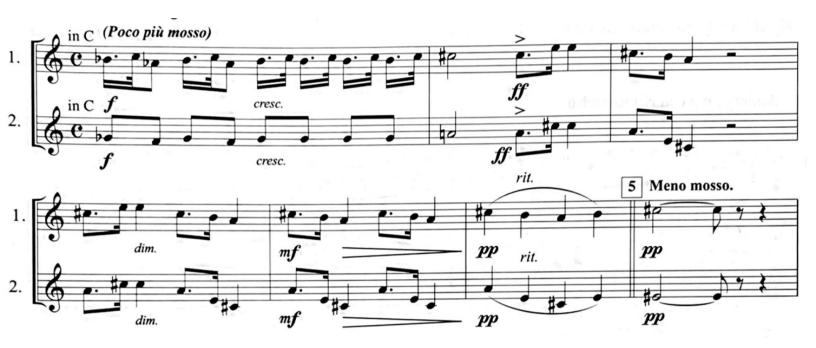

You are highly encouraged to seek reference recordings for all of the following selections. While you must prepare everything below, only 3-4 selections will be performed at your audition.

- 1. Golden Hour (Excerpt) Cait Nishimura
  - a. Measures 27-58
  - b. Trumpet part in Bb
- 2. Symphony No. 9, II. Largo Antonin Dvorak
  - a. 6 measures after Reh. 4 Reh. 5
  - b. Trumpet 1 in C
- 3. Symphony No. 9, IV. Allegro con fuoco Antonin Dvorak
  - a. Measures 8-25
  - b. Trumpet 1 in E
- 4. Symphony in Bb, Movement II Paul Hindemith
  - a. Measures 1-26
  - b. Trumpet in Bb
- 5. Toccata Marziale Ralph Vaughn Williams
  - a. 1 measure before Reh. 7- Reh. 11
  - b. Trumpet in Bb

Please contact Dr. Julia Bell (julia.bell@ttu.edu) if you have any questions.

Cait Nishimura *Golden Hour* Measures 27-58 Trumpet in Bb

mp

Antonin Dvorak *Symphony No. 9* - II. Largo 6 measures after Reh. 4 - Reh. 5 Trumpet 1 in C