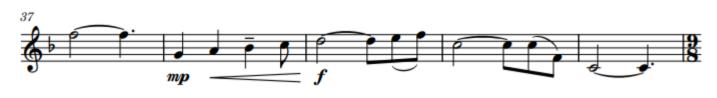

You are highly encouraged to seek reference recordings for all of the following selections. While you must prepare everything below, only 3-4 selections will be performed at your audition.

- 1. Golden Hour (Excerpt) Cait Nishimura
  - a. Measures 27-58
  - b. Trumpet part in Bb
- 2. Symphony No. 9, II. Largo Antonin Dvorak
  - a. 6 measures after Reh. 4 Reh. 5
  - b. Trumpet 1 in C
- 3. Symphony No. 9, IV. Allegro con fuoco Antonin Dvorak
  - a. Measures 8-25
  - b. Trumpet 1 in E
- 4. Symphony in Bb, Movement II Paul Hindemith
  - a. Measures 1-26
  - b. Trumpet in Bb
- 5. Toccata Marziale Ralph Vaughn Williams
  - a. 1 measure before Reh. 7- Reh. 11
  - b. Trumpet in Bb

Please contact Dr. Julia Bell (julia.bell@ttu.edu) if you have any questions.

Cait Nishimura *Golden Hour* Measures 27-58 Trumpet in Bb

mp

Antonin Dvorak *Symphony No. 9* - II. Largo 6 measures after Reh. 4 - Reh. 5 Trumpet 1 in C