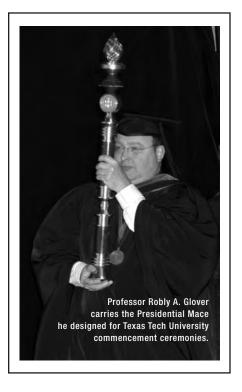

# PRESIDENTIAL MACE

ROWNED BY A FLAME symbolizing the Light of Knowledge, the Texas Tech University Presidential Mace is the symbolic staff of the power and authority of the university. It ■ is constructed of lathed and molded bronze that has been rubbed with a layer of 24K gold. The school crest is presented on either side directly under the flame. Hand-rubbed black walnut has been used for the connecting shafts. The mace was designed by Professor Robly A. Glover in the School of Art. Professor Glover's artwork is on display throughout the United States and included in the permanent collections of the Art Institute of Chicago, The Yale Silver Collection, and the Victoria and Albert Museum in London.