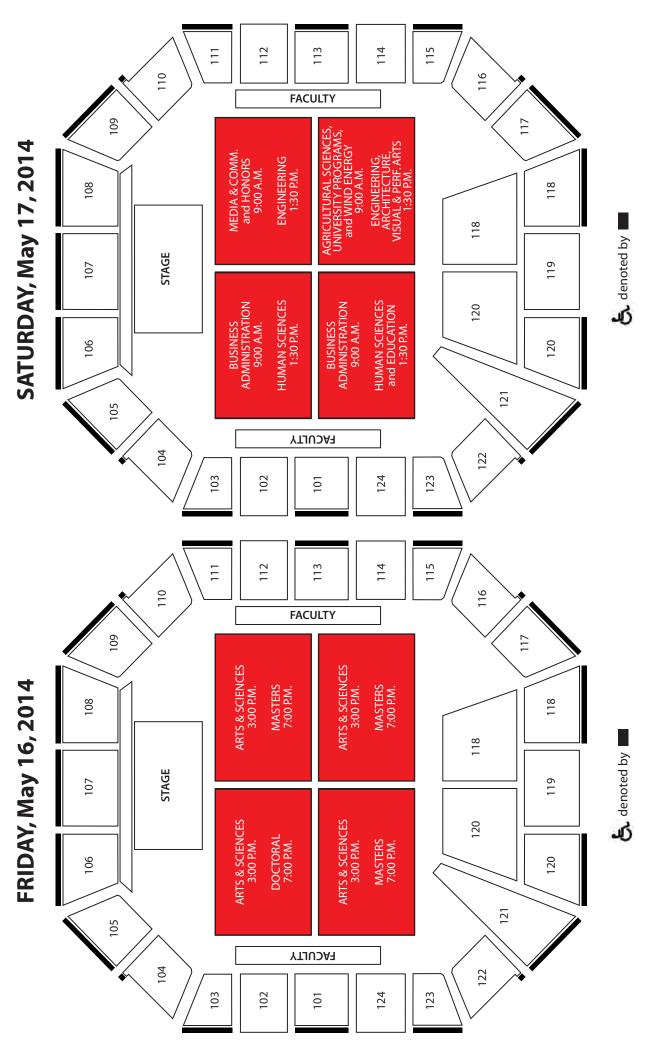

# Friday, May 16, 2014 3:00 p.m.

Presiding

Dr. M. Duane Nellis, President Texas Tech University

Processional\*

Texas Tech Commencement Band Prof. Duane Hill, Conductor

National Anthem

Ms. Rachel Salaiz, Singer Graduating with a Bachelor of Music

# Friday, May 16, 2014 7:00 p.m.

Presiding

Processional\*

National Anthem

Welcoming Remarks

Introduction of Commencement Speaker

Commencement Address

Conferring of Degrees

# Saturday, May 17, 2014 9:00 a.m.

Presiding

Processional\*

National Anthem

Welcoming Remarks

Introduction of Commencement Speaker

Commencement Address

Conferring of Degrees

# Saturday, May 17, 2014 1:30 p.m.

Presiding

Processional\*

National Anthem

Welcoming Remarks

Introduction of Commencement Speaker

Commencement Address

Conferring of Degrees