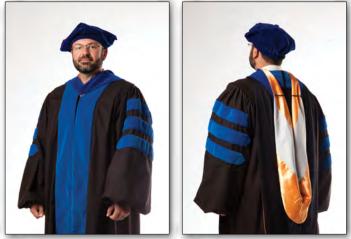

# CANDIDATES FOR GRADUATE DEGREES

The **doctoral degree** is the most advanced earned degree conferred by American institutions of higher learning. The doctorate usually represents prolonged periods of advanced study culminating in a dissertation intended to contribute substantially to the body of knowledge on the subject. The most widely sought doctorate is the Doctor of Philosophy, which no longer has an implication of philosophy as the major field of study but represents advanced research in any of the major fields of knowledge.

The master's degree is an academic honor bestowed upon students who have successfully completed work beyond the baccalaureate. Both a thesis and an oral examination are usually but not always required. When applicable, the graduate's thesis topic is listed.