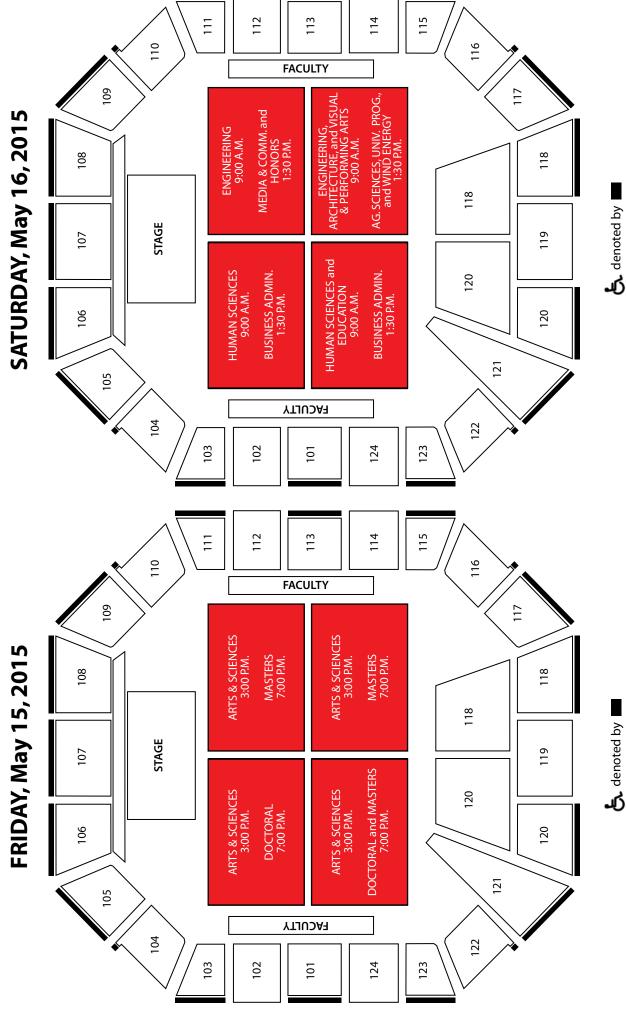

# THE COMMENCEMENT

Friday, May 15, 2015 Saturday, May 16, 2015 UNITED SUPERMARKETS ARENA 3:00 p.m. and 7:00 p.m. 9:00 a.m. and 1:30 p.m. LUBBOCK, TEXAS

# Friday, May 15, 2015 3:00 p.m.

Presiding

Processional\*

National Anthem

Welcoming Remarks

Introduction of Commencement Speaker

**Commencement Address** 

Conferring of Degrees

# Friday, May 15, 2015 7:00 p.m.

Presiding

Processional\*

National Anthem

Welcoming Remarks

Introduction of Commencement Speaker

**Commencement Address** 

**Conferring of Degrees** 

# Saturday, May 16, 2015 9:00 a.m.

Presiding

President, Texas Tech University Processional\* Texas Tech Commencement Band Prof. Duane Hill, Conductor National Anthem Ms. Alicia Grace Yantosca Graduating with a Bachelor of Music Welcoming Remarks Mr. John Esparza Board of Regents, Texas Tech University System Dr. M. Duane Nellis Introduction of Commencement Speaker **Commencement Address** Ms. Arcilia C. Acosta President and CEO, CARCON Industries and Construction **Conferring of Degrees** Dr. M. Duane Nellis Dr. Lawrence E. Schovanec Provost and Senior Vice President Presentation of Bachelor's Degree Candidates Dr. Linda C. Hoover Dean, College of Human Sciences Dr. Scott Ridley Dean, College of Education Dr. Al Sacco, Jr. Dean, Edward E. Whitacre Jr. College of Engineering Mr. Clifton Ellis Associate Dean for Academics, College of Architecture Dr. Carol D. Edwards Dean, College of Visual and Performing Arts **Recognition of Outstanding Students** Dr. Lawrence E. Schovanec Class of 2015 Charge to the Graduates Dr. M. Duane Nellis Alma Mater Ms. Marenda Renée Natera (Words on Back Cover) Graduating with a Bachelor of Music Recessional\* Texas Tech Commencement Band

# Saturday, May 16, 2015 1:30 p.m.

| Presiding                                            | Dr. M. Duane Nellis<br>President, Texas Tech University                                                                                                                                                                                                                                                                                                                                                                                                                                                                                                                        |
|------------------------------------------------------|--------------------------------------------------------------------------------------------------------------------------------------------------------------------------------------------------------------------------------------------------------------------------------------------------------------------------------------------------------------------------------------------------------------------------------------------------------------------------------------------------------------------------------------------------------------------------------|
| Processional*                                        | Texas Tech Commencement Band<br>Prof. Duane Hill, Conductor                                                                                                                                                                                                                                                                                                                                                                                                                                                                                                                    |
| National Anthem                                      | Ms. Tiffany Taylor Nack<br>Graduating with a Master of Music                                                                                                                                                                                                                                                                                                                                                                                                                                                                                                                   |
| Welcoming Remarks                                    | Mr. John Esparza<br>Board of Regents, Texas Tech University System                                                                                                                                                                                                                                                                                                                                                                                                                                                                                                             |
| Introduction of Commencement Speaker                 | Dr. M. Duane Nellis                                                                                                                                                                                                                                                                                                                                                                                                                                                                                                                                                            |
| Commencement Address                                 | Ms. Arcilia C. Acosta<br>President and CEO, CARCON Industries and Construction                                                                                                                                                                                                                                                                                                                                                                                                                                                                                                 |
| Conferring of Degrees                                | Dr. M. Duane Nellis<br>Dr. Lawrence E. Schovanec<br>Provost and Senior Vice President                                                                                                                                                                                                                                                                                                                                                                                                                                                                                          |
| Presentation of Bachelor's Degree Candidates         | <ul> <li>Dr. Lance A. Nail<br/>Dean, Jerry S. Rawls College of Business</li> <li>Dr. David Perlmutter<br/>Dean, College of Media and Communication</li> <li>Dr. Aliza Wong<br/>Associate Dean, Honors College</li> <li>Dr. Michael L. Galyean<br/>Dean, College of Agricultural Sciences and Natural Resources</li> <li>Dr. Juan S. Muñoz<br/>(presenting University Studies and Wind Energy degrees)<br/>Senior Vice President for Institutional Diversity, Equity, and<br/>Community Engagement; Vice Provost for Undergraduate Education<br/>and Student Affairs</li> </ul> |
| Recognition of Outstanding Students<br>Class of 2015 | Dr. Lawrence E. Schovanec                                                                                                                                                                                                                                                                                                                                                                                                                                                                                                                                                      |
| Charge to the Graduates                              | Dr. M. Duane Nellis                                                                                                                                                                                                                                                                                                                                                                                                                                                                                                                                                            |
| Alma Mater<br>(Words on Back Cover)                  | Ms. Raelee Nicole Gold<br>Graduating with a Bachelor of Music                                                                                                                                                                                                                                                                                                                                                                                                                                                                                                                  |
| Recessional*                                         | Texas Tech Commencement Band                                                                                                                                                                                                                                                                                                                                                                                                                                                                                                                                                   |
|                                                      |                                                                                                                                                                                                                                                                                                                                                                                                                                                                                                                                                                                |