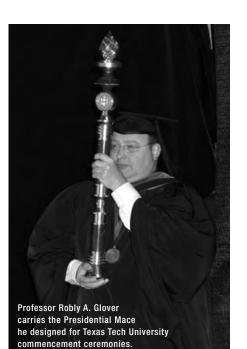

# PRESIDENTIAL MACE

ROWNED BY A FLAME symbolizing the Light of Knowledge, the Texas Tech University Presidential Mace is the symbolic staff of the power and authority of the university. It is constructed of lathed and molded bronze that has been rubbed with a layer of 24K gold. The school crest is presented on either side directly under the flame. Hand-rubbed black walnut has been used for the connecting shafts. The mace was designed by

Professor Robly A. Glover in the School of Art. Professor Glover's artwork is on display throughout the United States and included in the permanent collections of the Art Institute of Chicago, The Yale Silver Collection, and the Victoria and Albert Museum in London.