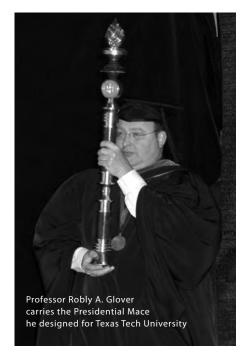

#### PRESIDENTIAL MACE

ROWNED BY A FLAME symbolizing the Light of Knowledge, the Texas Tech University Presidential Mace is the symbolic staff of the power and authority of the university. It is constructed of lathed and molded bronze that has been rubbed with a layer of 24K gold. The school crest is presented on either side directly under the flame. Hand-rubbed black walnut has been used for the connecting shafts. The mace was designed by Professor Robly A. Glover in the School of Art. Professor Glover's artwork is on display throughout the United States and included in the permanent collections of the Art Institute of Chicago, The Yale Silver Collection, and the Victoria and Albert Museum in London.