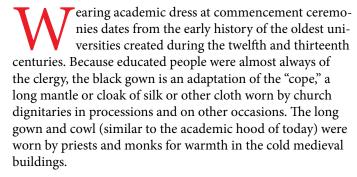

nformation. The key in the foreground of the banner symbolizes the Libraries' role as guardian and safe keeper of all ideas. In the not too distant past, knowledge was considered sacred or something that was best kept

locked away, thus the symbolism of the key. The flames symbolize the Libraries' other and equally important role as the giver of knowledge, providing access to wisdom. For centuries, the use of fire was believed to be man's first step on the path to civilization; one characteristic of fire is its ability to spread, which represents the Library's role as purveyor of knowledge. The colors of the flames symbolize the three broad branches of knowledge; scarlet for humanities, gold for sciences, and the purple flame for social sciences.

#### ACADEMIC DRESS AND PROCESSION









In the early centuries, a great diversity of color and style of cap, gown, and hood appeared in different universities of Europe. The European custom of wearing academic dress was later introduced at American colleges. Not until after 1895 was a uniform academic code of dress adopted by most U.S. colleges and universities. Today, the black robe, hood, and cap are worn at most institutions of higher learning. Some institutions have authorized doctoral gowns in colors other than the customary black.

The gowns used in American academic ceremonies vary according to the highest degree awarded to the wearer. Usually the bachelor's robe has long pointed sleeves and the master's has oblong sleeves, square at the end with a slit at the elbow. The doctoral gown is a more elaborate robe faced down