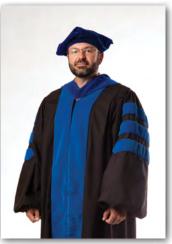

customary black.

The gowns used in American academic ceremonies vary according to the highest degree awarded to the wearer. Usually the bachelor's robe has long pointed sleeves and the master's has oblong sleeves, square at the end with a slit at the elbow. The doctoral gown is a more elaborate robe faced down the front with velvet and across the bell-shaped sleeves with three bars of velvet. The velvet facing and bars may be of the color distinctive to the field of study.

The doctoral hood has side panels and is slightly longer than the one worn for the master's degree. The color used in the velvet border of the hood indicates the field of study. The velvet border is widest on the doctor's hood, and the colors of the lining indicate the college or university that conferred the degree.





DOCTORAL ROBE: Velvet facing on front of robe and three bars on sleeve correspond to color representing the field of study; hood lining represents the colors of the institution that conferred the degree.

For example, those who have received advanced degrees from Texas Tech University wear hoods lined with red and black.

The Oxford—the so-called mortarboard—is black and has a long tassel fastened to the center. The tassel is usually worn with the pendant over the left front of the cap. Different colored tassels are often worn on the bachelor's and master's caps to indicate the type of degree. The tassel on the cap of the doctoral candidate, except for professional degrees, is either gold or black. The doctoral degree holders may also wear the velvet tam with a gold tassel.

Candidates