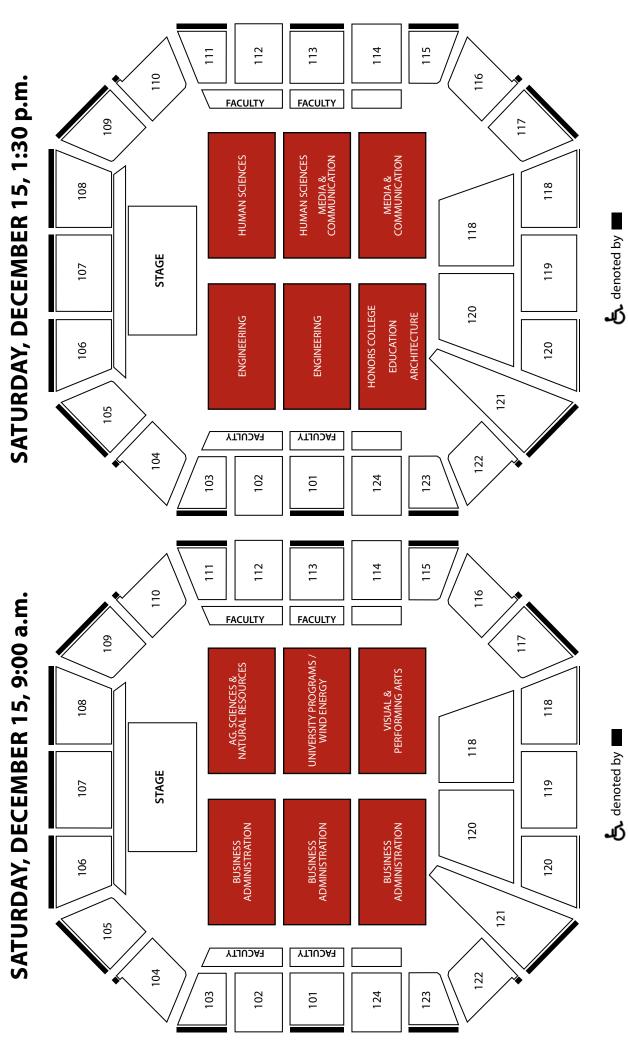

#### Saturday, December 15, 2018 9:00 a.m.

Dr. Lawrence Schovanec Presiding

President, Texas Tech University

Processional\* Texas Tech Commencement Band

Dr. Sarah McKoin, Conductor

National Anthem Ms. Marissa Garcia

# Saturday, December 15, 2018 1:30 p.m.

Presiding

Dr. Lawrence Schovanec

President, Texas Tech University

Processional\*

Texas Tech Commencement Band

Dr. Sarah McKoin, Conductor

National Anthem