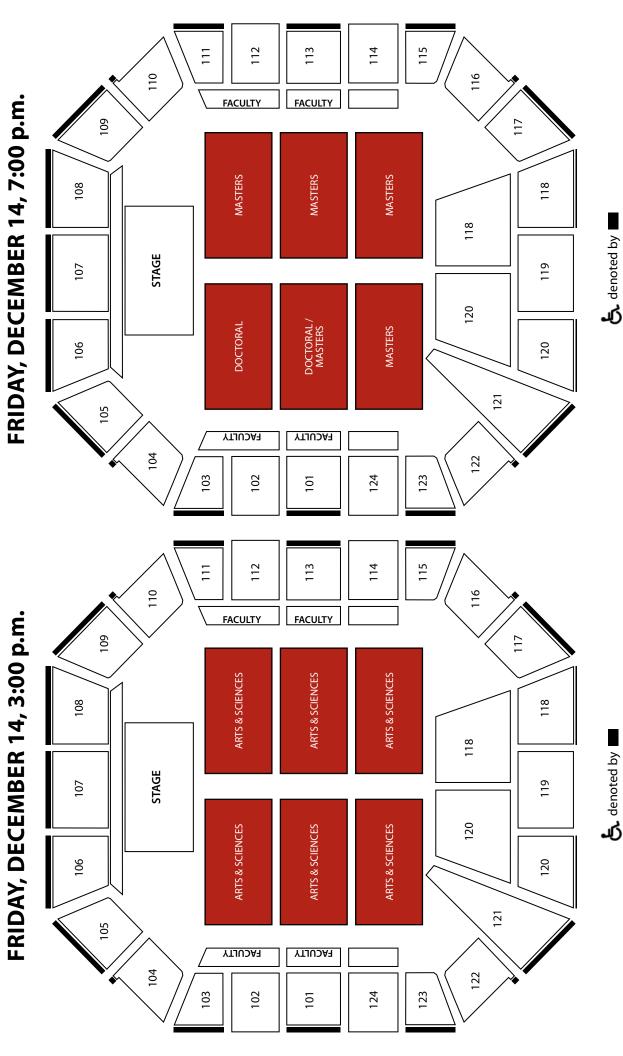

# Friday, December 14, 2018 3:00 p.m.

Presiding Dr. Lawrence Schovanec

President, Texas Tech University

Processional\* Texas Tech Commencement Band

Dr. Sarah McKoin, Conductor

National Anthem Ms. Anissa Garcia

### Friday, December 14, 2018 7:00 p.m.

Presiding

President, Texas Tech University

Dr. Lawrence Schovanec

Processional\* Texas Tech Commencement Band Dr. Sarah McKoin, Conductor

National Anthem Mr. Fabian Griffith Graduating with a Master of Music