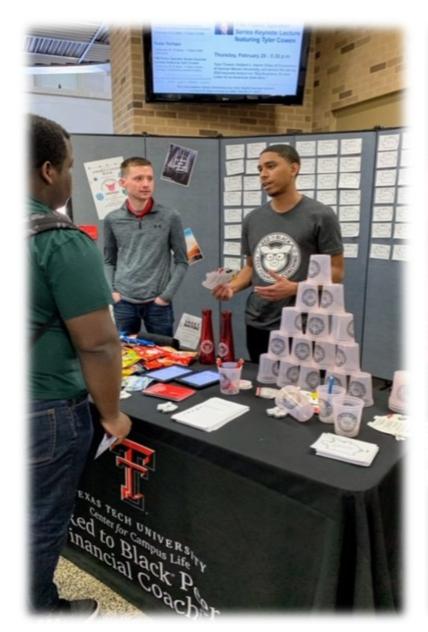

## Red to Black® Peer Financial Coaching

- Red to Black® Peer Financial
   Coaching is a nationally recognized model program staffed by students pursuing Personal Financial Planning degrees.
- Our purpose is to empower students so that they can achieve their financial goals.
- We believe that no one understands the needs and concerns of students better than fellow students!