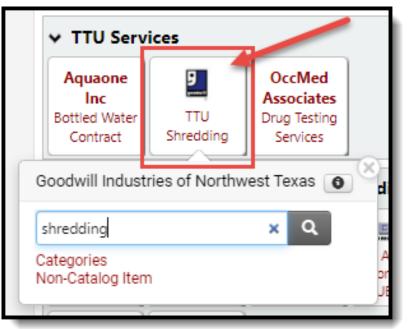

- 1. To set up your requisition for shredding services, go to the TechBuy Home Page and select the Goodwill Industries Hosted Catalog. Enter the keyword "shredding".
- 2. Select the desired size gallon container, enter the quantity needed, then select "add to cart". Goodwill will drop off a secured container and pick up for destruction on the department's required pick up schedule. The locked containers are transported to Goodwill's secure shredding area for destruction. Depending on the Department's needs, the container can either be returned after disposal as a monthly service or can be scheduled for a one-time pick-up.
- 3. You can enter an estimated quantity for the fiscal year to set up a standing order. If doing so, enter "Standing Order" in the external notes.

Shop Everything 

Shredding

Go to: advanced search | favorites | forms | quick order | Browse: suppliers | categories | contracts | chemicals |

Results for: Everything: shredding

Results Per Page 20 

Sort by: Best Match 