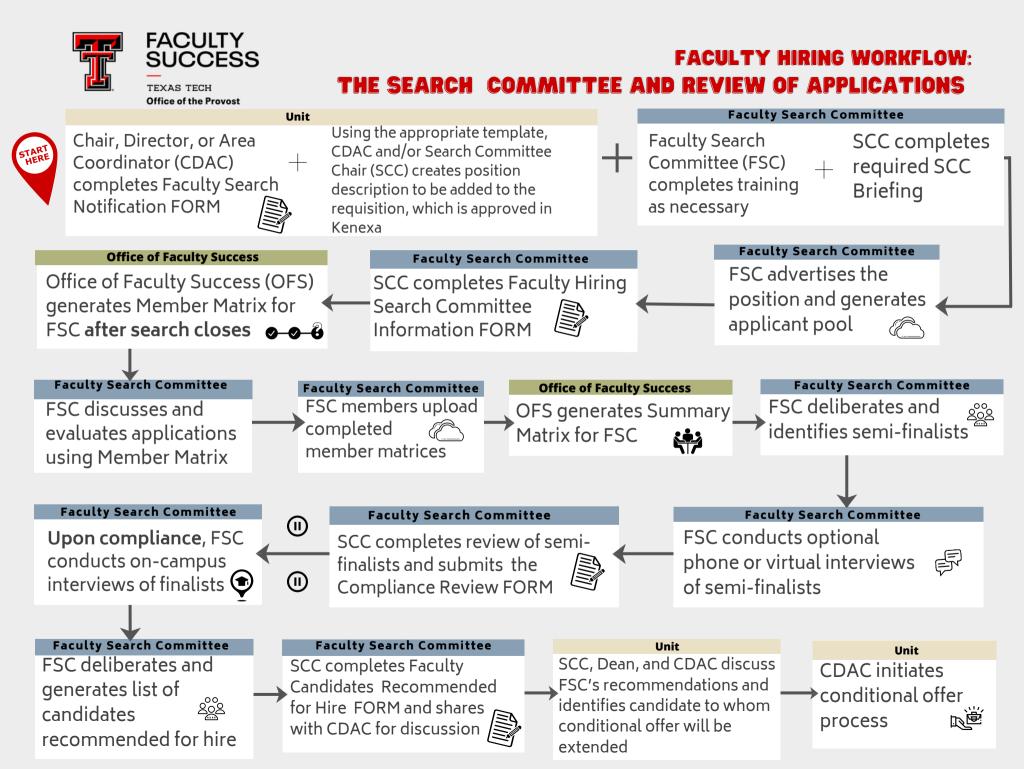

## FACULTY HIRING GUIDE THE SEARCH COMMITTEE AND REVIEW OF APPLICATIONS

| 1  | <b>UNIT</b><br>Chair, Director, or Area Coordinator (CDAC) completes Faculty Search Notification FORM and using the appropriate template, CDAC and/or Search Committee Chair (SCC) creates position description to be added to the requisition, which is approved in Kenexa |
|----|-----------------------------------------------------------------------------------------------------------------------------------------------------------------------------------------------------------------------------------------------------------------------------|
| 1  | <b>FACULTY SEARCH COMMITTEE</b><br>Faculty Search Committee (FSC) completes training as necessary, and SCC completes required SCC Briefing                                                                                                                                  |
| 2  | <b>OFFICE OF FACULTY SUCCESS</b><br>Office of Faculty Success (OFS) generates Member Matrix for FSC after search closes                                                                                                                                                     |
| 3  | FACULTY SEARCH COMMITTEE<br>SCC completes Faculty Hiring Search Committee Information FORM                                                                                                                                                                                  |
| 4  | FACULTY SEARCH COMMITTEE<br>FSC advertises the position and generates applicant pool                                                                                                                                                                                        |
| 5  | FACULTY SEARCH COMMITTEE<br>FSC discusses and evaluates applications using Member Matrix                                                                                                                                                                                    |
| 6  | FACULTY SEARCH COMMITTEE<br>FSC members upload completed member matrices                                                                                                                                                                                                    |
| 7  | OFFICE OF FACULTY SUCCESS<br>OFS generates Summary Matrix for FSC                                                                                                                                                                                                           |
| 8  | FACULTY SEARCH COMMITTEE<br>FSC deliberates and identifies semi-finalists                                                                                                                                                                                                   |
| 9  | FACULTY SEARCH COMMITTEE<br>FSC conducts optional phone or virtual interviews of semi-finalists                                                                                                                                                                             |
| 10 | FACULTY SEARCH COMMITTEE<br>SCC completes review of semi-finalists and submits the Compliance Review FORM                                                                                                                                                                   |
| 11 | FACULTY SEARCH COMMITTEE<br>Upon compliance, FSC conducts on-campus interviews of finalists                                                                                                                                                                                 |
| 12 | FACULTY SEARCH COMMITTEE<br>FSC deliberates and generates list of candidates recommended for hire                                                                                                                                                                           |
| 13 | FACULTY SEARCH COMMITTEE<br>SCC completes Faculty Candidates Recommended for Hire FORM and shares with CDAC for discussion                                                                                                                                                  |
| 14 | UNIT<br>SCC, Dean, and CDAC discuss FSC's recommendations and identifies candidate to whom conditional offer<br>will be extended                                                                                                                                            |
| 15 | UNIT<br>CDAC initiates conditional offer process                                                                                                                                                                                                                            |