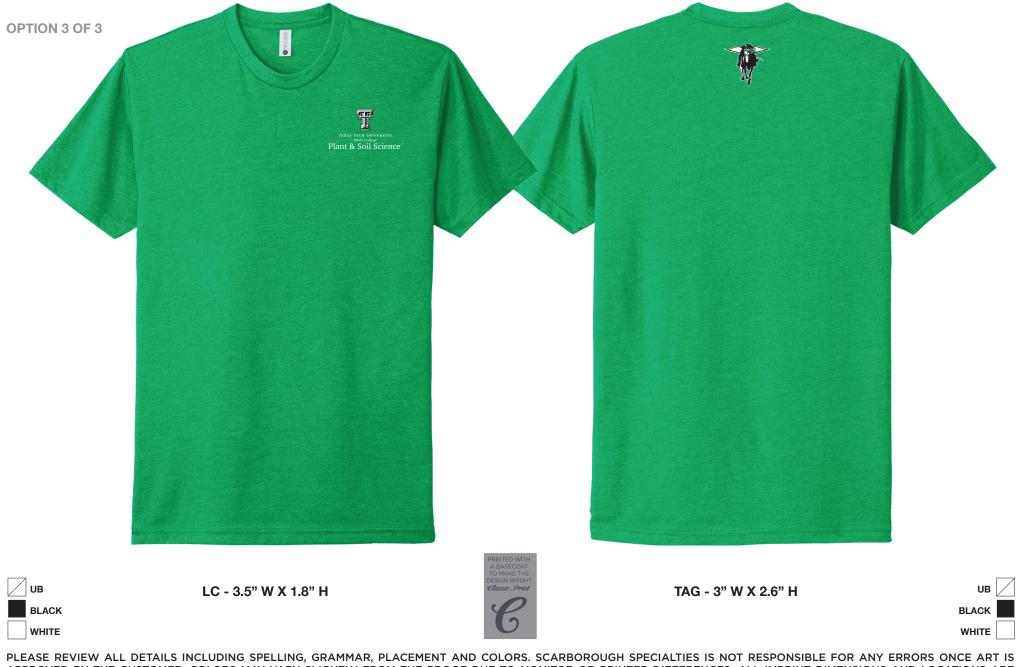

TTU LUBBOCK PLANT AND SOIL TEE 212261 053122SG/DS

**KELLY GREEN** 

APPROVED BY THE CUSTOMER. COLORS MAY VARY SLIGHTLY FROM THE PROOF DUE TO MONITOR OR PRINTER DIFFERENCES. ALL IMPRINT DIMENSIONS AND LOCATIONS ARE APPROXIMATE. ARTWORK CREATED BY SCARBOROUGH SPECIALTIES REMAINS THE PROPERTY OF SCARBOROUGH SPECIALTIES UNLESS OTHERWISE AGREED. © 2022