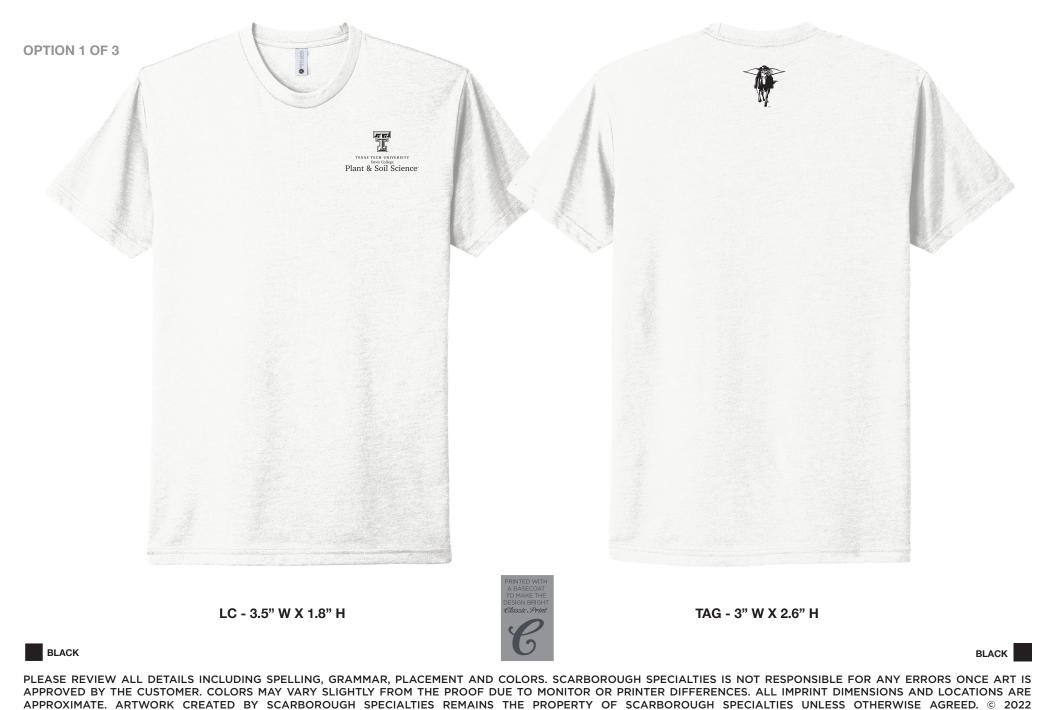

TTU LUBBOCK PLANT AND SOIL TEE 212261 053122SG/DS

WHITE

TTU LUBBOCK PLANT AND SOIL TEE 212261 053122SG/DS

BLACK

PLEASE REVIEW ALL DETAILS INCLUDING SPELLING, GRAMMAR, PLACEMENT AND COLORS. SCARBOROUGH SPECIALTIES IS NOT RESPONSIBLE FOR ANY ERRORS ONCE ART IS APPROVED BY THE CUSTOMER. COLORS MAY VARY SLIGHTLY FROM THE PROOF DUE TO MONITOR OR PRINTER DIFFERENCES. ALL IMPRINT DIMENSIONS AND LOCATIONS ARE APPROXIMATE. ARTWORK CREATED BY SCARBOROUGH SPECIALTIES REMAINS THE PROPERTY OF SCARBOROUGH SPECIALTIES UNLESS OTHERWISE AGREED. © 2022