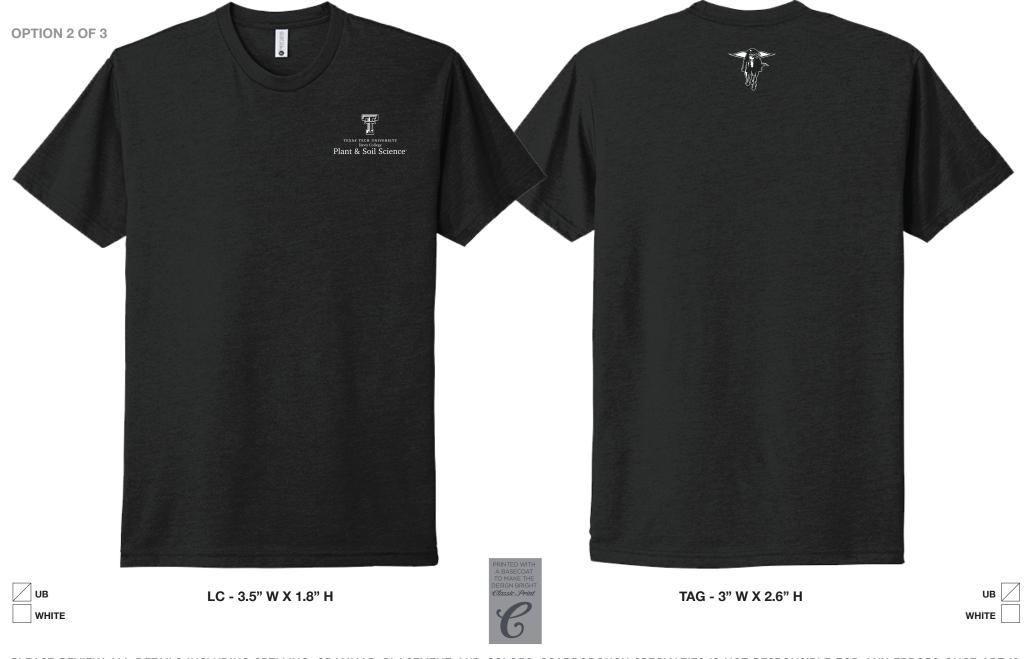

TTU LUBBOCK PLANT AND SOIL TEE 212261 053122SG/DS

WHITE

TTU LUBBOCK PLANT AND SOIL TEE 212261 053122SG/DS

BLACK

PLEASE REVIEW ALL DETAILS INCLUDING SPELLING, GRAMMAR, PLACEMENT AND COLORS. SCARBOROUGH SPECIALTIES IS NOT RESPONSIBLE FOR ANY ERRORS ONCE ART IS APPROVED BY THE CUSTOMER. COLORS MAY VARY SLIGHTLY FROM THE PROOF DUE TO MONITOR OR PRINTER DIFFERENCES. ALL IMPRINT DIMENSIONS AND LOCATIONS ARE APPROXIMATE. ARTWORK CREATED BY SCARBOROUGH SPECIALTIES REMAINS THE PROPERTY OF SCARBOROUGH SPECIALTIES UNLESS OTHERWISE AGREED. © 2022