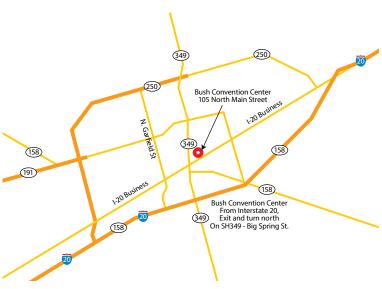

We prefer that you register for the seminar on our website: www.nevadacle.com

New Location! Barbara & George H.W. Bush Convention Center

9:00 a.m. - 4:45 p.m. - Lunch is included with your admission.
There is a discount for those who have to travel.