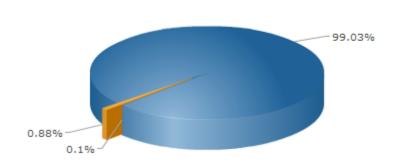

#### Turnout

Total Voters: 30488

|                      | %      | #     |
|----------------------|--------|-------|
| Voted                | 0.88%  | 268   |
| Viewed But Not Voted | 0.10%  | 29    |
| No Activity          | 99.03% | 30191 |