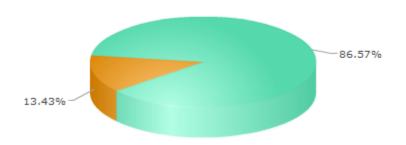

# Activity By Day Report This graph shows which day of the week has historically been most active

## **Activity By Day**

| Day     |      | %   | #   |
|---------|------|-----|-----|
| Wednes  | sday | 86% | 232 |
| Thursda | ay   | 13% | 36  |