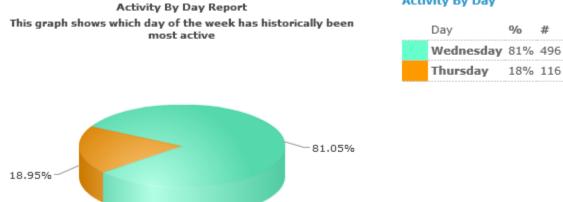

#### Activity By Day

15

| Rawls College of Business Administration Senator |                     |       |              |
|--------------------------------------------------|---------------------|-------|--------------|
| Total Voters:3711                                |                     |       |              |
| Choice 🦻                                         | View Raw<br>Votes ወ | Votes | Percentage 🝘 |
| Ashley Riggs                                     |                     | 141   | 10%          |
| Dorsey Walker                                    |                     | 104   | 8%           |
| Grace Weinberger                                 |                     | 133   | 10%          |
| Brock Bobbora                                    |                     | 103   | 8%           |
| Will Plunk                                       |                     | 147   | 11%          |
| Kennedy Earnest                                  |                     | 218   | 16%          |
| Kathryn DeMello                                  |                     | 126   | 9%           |
| Emily Shriner                                    |                     | 164   | 12%          |
| Rolando Bernal                                   |                     | 131   | 10%          |
| Renee Morehead                                   |                     | 61    | 5%           |
| Write-in First and Last Name                     |                     | 16    | 1%           |