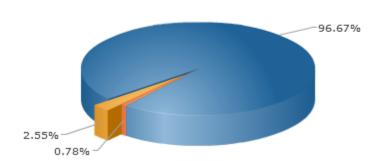

#### Turnout

|                      | %      | #    |
|----------------------|--------|------|
| Voted                | 2.55%  | 148  |
| Viewed But Not Voted | 0.78%  | 45   |
| No Activity          | 96.67% | 5602 |