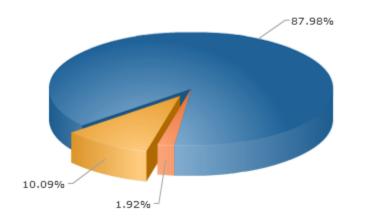

## Turnout

|                      | %      | #     |
|----------------------|--------|-------|
| Voted                | 10.09% | 3485  |
| Viewed But Not Voted | 1.92%  | 664   |
| No Activity          | 87.98% | 30375 |