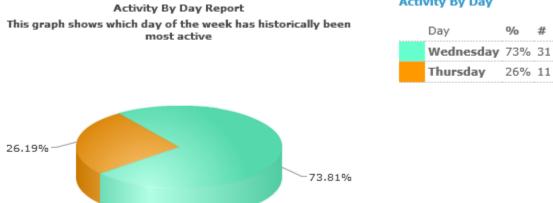

Activity By Day

% #

20% 31

| College of Human Sciences Senator |                     |       |              |
|-----------------------------------|---------------------|-------|--------------|
| Total Voters:2734                 |                     |       |              |
| Choice 🥪                          | View Raw<br>Votes 😰 | Votes | Percentage 🍘 |
| Amela Dizdarevic                  |                     | 86    | 15%          |
| Maggie Jacobs                     |                     | 133   | 23%          |
| Hanna Taylor                      |                     | 117   | 20%          |
| Alex Crowder                      |                     | 114   | 20%          |
| Allie Head                        |                     | 121   | 21%          |
| Write-in First and Last Name      |                     | 6     | 1%           |
|                                   |                     |       |              |