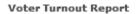

#### Voter Turnout Report

## Turnout

|                      | %      | #     |
|----------------------|--------|-------|
| Voted                | 10.09% | 3485  |
| Viewed But Not Voted | 1.92%  | 664   |
| No Activity          | 87.98% | 30375 |