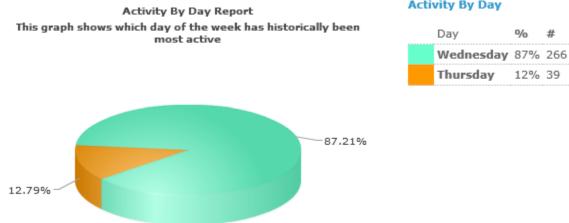

# %

23

Activity By Day Report This graph shows which day of the week has historically been Day most active Wednesday 81% 618 Thursday 18% 137 81.85% 18.15%