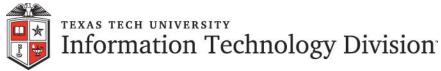

## Turnout

|                      | %      | #   |
|----------------------|--------|-----|
| Voted                | 23.00% | 305 |
| Viewed But Not Voted | 4.00%  | 53  |
| No Activity          | 73.00% | 968 |