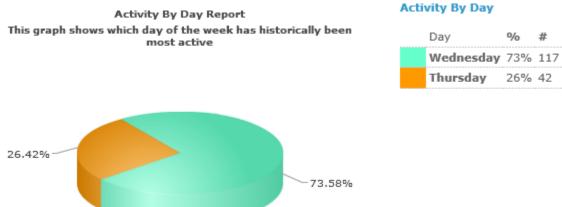

#### Activity By Day

| College of Media and Communication Senator |                     |       |              |
|--------------------------------------------|---------------------|-------|--------------|
| Total Voters:2037                          |                     |       |              |
| Choice 💬                                   | View Raw<br>Votes 😡 | Votes | Percentage 🝘 |
| Catie Cooper                               |                     | 70    | 20%          |
| Mikayla Sanders                            |                     | 93    | 26%          |
| Grace Stark                                |                     | 97    | 27%          |
| Kate Yarbrough                             |                     | 95    | 27%          |
| Write-in First and Last Name               |                     | 3     | 1%           |