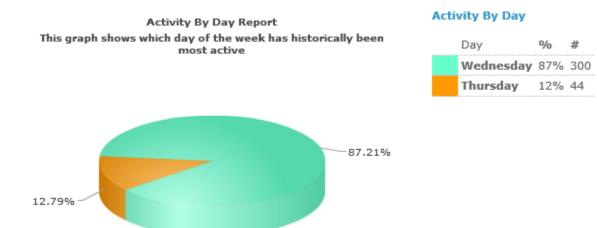

## Turnout

|                      | %      | #   |
|----------------------|--------|-----|
| Voted                | 23.00% | 305 |
| Viewed But Not Voted | 4.00%  | 53  |
| No Activity          | 73.00% | 968 |