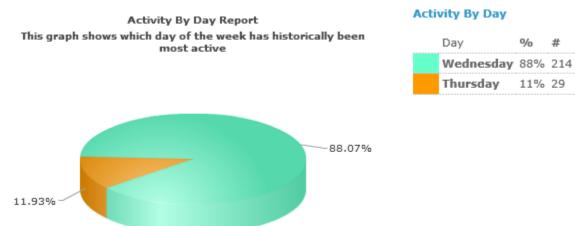

## Turnout

|                      | %      | #   |
|----------------------|--------|-----|
| Voted                | 23.00% | 305 |
| Viewed But Not Voted | 4.00%  | 53  |
| No Activity          | 73.00% | 968 |