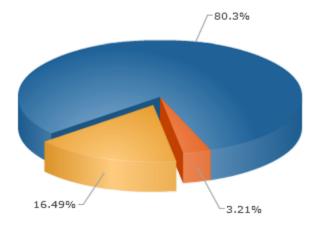

## Turnout

|                      | %      | #    |
|----------------------|--------|------|
| Voted                | 16.49% | 612  |
| Viewed But Not Voted | 3.21%  | 119  |
| No Activity          | 80.30% | 2980 |