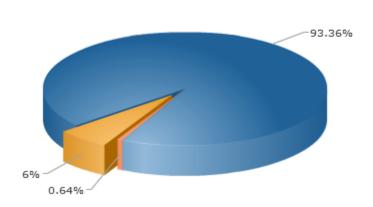

#### Turnout Total Voters: 467

|                      | %      | #   |
|----------------------|--------|-----|
| Voted                | 6.00%  | 28  |
| Viewed But Not Voted | 0.64%  | 3   |
| No Activity          | 93.36% | 436 |