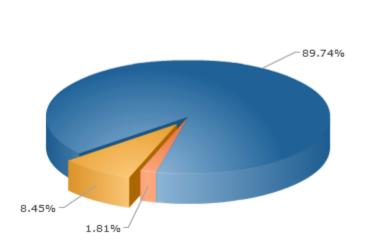

#### 2019 SGA General Elections

Turnout

Total Voters: 8940

|                      | %      | #   |
|----------------------|--------|-----|
| Voted                | 8.45%  | 755 |
| Viewed But Not Voted | 1.81%  | 162 |
| No Activity          | 89.74% | 802 |