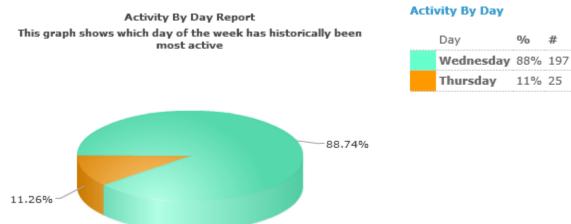

#### Voter Turnout Report

## Turnout

|                      | %      | #     |
|----------------------|--------|-------|
| Voted                | 10.09% | 3485  |
| Viewed But Not Voted | 1.92%  | 664   |
| No Activity          | 87.98% | 30375 |