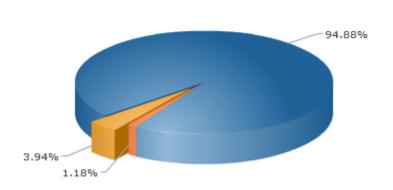

## Turnout

|                      | %      | #    |
|----------------------|--------|------|
| Voted                | 3.94%  | 243  |
| Viewed But Not Voted | 1.18%  | 73   |
| No Activity          | 94.88% | 5852 |