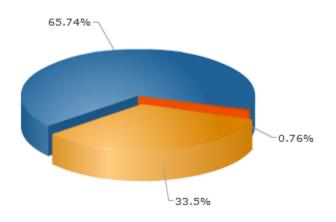

## Turnout

|                      | %      | #   |
|----------------------|--------|-----|
| Voted                | 33.50% | 133 |
| Viewed But Not Voted | 0.76%  | 3   |
| No Activity          | 65.74% | 261 |