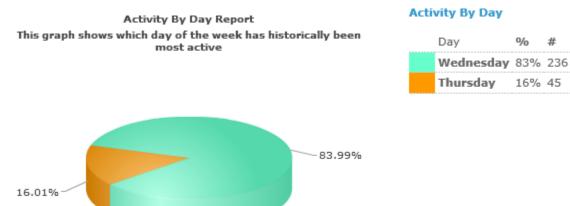

# %

23

Activity By Day Report This graph shows which day of the week has historically been Day most active Wednesday 81% 618 Thursday 18% 137 81.85% 18.15%