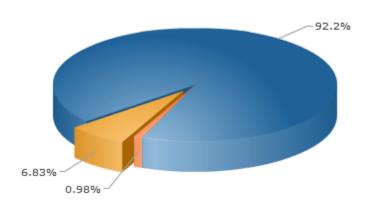

## Turnout

Total Voters: 4203

|                      | %      | #    |
|----------------------|--------|------|
| Voted                | 6.83%  | 287  |
| Viewed But Not Voted | 0.98%  | 41   |
| No Activity          | 92.20% | 3875 |