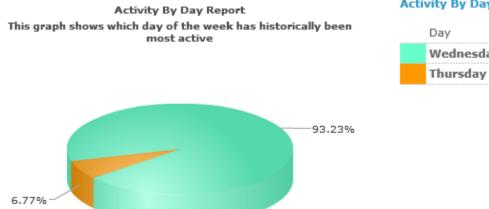

Turnout

Total Voters: 2037

86.84%

Voter Turnout Report

 %
 #

 Voted
 10.90%
 222

 Viewed But Not Voted
 2.26%
 46

 No Activity
 86.84%
 1769