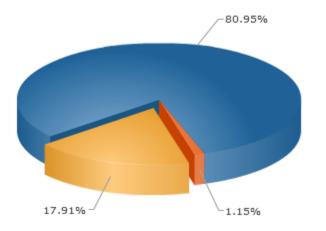

#### Turnout

|                      | %      | #    |
|----------------------|--------|------|
| Voted                | 17.91% | 344  |
| Viewed But Not Voted | 1.15%  | 22   |
| No Activity          | 80.95% | 1555 |