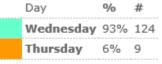

ters:397             |                     |       |              |
| Choice 🦻                     | View Raw<br>Votes 🦻 | Votes | Percentage 😰 |
| Cole Anthony Patterson       |                     | 25    | 10%          |
| Cameron Bush                 |                     | 89    | 36%          |
| Karla Rosales                |                     | 86    | 35%          |
| Chloe Shrode                 |                     | 46    | 19%          |
| Write-in First and Last Name |                     | 2     | 1%           |

Voter Turnout Report



## Turnout

|                      | %      | #   |
|----------------------|--------|-----|
| Voted                | 33.50% | 133 |
| Viewed But Not Voted | 0.76%  | 3   |
| No Activity          | 65.74% | 261 |





#### Activity By Day





| College of Media and Communication Senator |                     |       |              |
|--------------------------------------------|---------------------|-------|--------------|
| Total Voters:2037                          |                     |       |              |
| Choice 💬                                   | View Raw<br>Votes 😡 | Votes | Percentage 🝘 |
| Catie Cooper                               |                     | 70    | 20%          |
| Mikayla Sanders                            |                     | 93    | 26%          |
| Grace Stark                                |                     | 97    | 27%          |
| Kate Yarbrough                             |                     | 95    | 27%          |
| Write-in First and Last Name               |