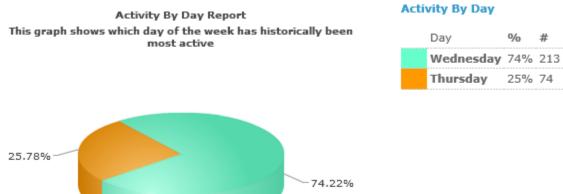

# %

23

Activity By Day Report This graph shows which day of the week has historically been Day most active Wednesday 81% 618 Thursday 18% 137 81.85% 18.15%