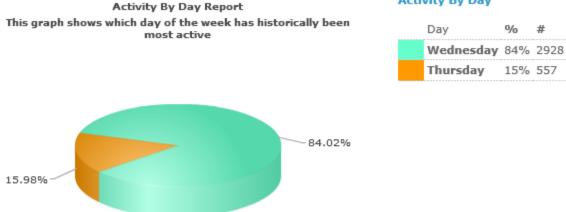

than Wimberley              |                     | 485   | 4%           |
| Max Raymond                  |                     | 616   | 5%           |
| Miranda Davis                |                     | 848   | 7%           |
| Oluwamuyiwa Peters           |                     | 442   | 3%           |
| Alec Kitt                    |                     | 626   | 5%           |
| Hunter Heck                  |                     | 696   | 5%           |
| Write-in First and Last Name |                     | 136   | 1%           |



#### Voter Turnout Report

## Turnout



|                      | %      | #     |
|----------------------|--------|-------|
| Voted                | 10.09% | 3485  |
| Viewed But Not Voted | 1.92%  | 664   |
| No Activity          | 87.98% | 30375 |





5

#### Activity By Day

% #



#### **Graduate Vice President**

| Graduate Vice President      |                     |       |              |
|------------------------------|---------------------|-------|--------------|
| Total Voters:6168            |                     |       |              |
| Choice 🦻                     | View Raw<br>Votes 😰 | Votes | Percentage 🥩 |
| Avery Aiken                  |                     | 216   | 95%          |
| Write-in First and Last Name |                     | 11    | 5%           |



Voter Turnout Report

## Turnout

|                      | %      | #    |
|----------------------|--------|------|
| Voted                | 3.94%  | 243  |
| Viewed But Not Voted | 1.18%  | 73   |
| No Activity          | 94.88% | 5852 |



% #



# 7



## **