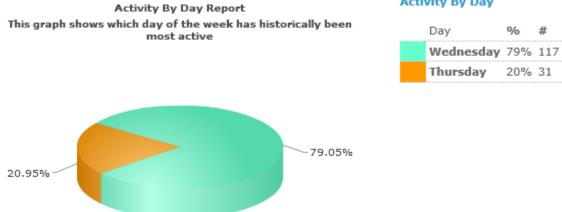

## Turnout

|                      | %      | #    |
|----------------------|--------|------|
| Voted                | 3.94%  | 243  |
| Viewed But Not Voted | 1.18%  | 73   |
| No Activity          | 94.88% | 5852 |

% #