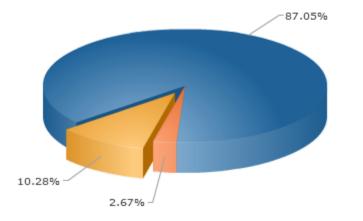

Voter Turnout Report

| Т | U |   | 1 | n  | 0  | u | t  |   |   |   |  |
|---|---|---|---|----|----|---|----|---|---|---|--|
| - | _ | 1 | _ | ı. | x. |   | ı. | _ | _ | _ |  |

|                      | %      | #    |
|----------------------|--------|------|
| Voted                | 10.28% | 281  |
| Viewed But Not Voted | 2.67%  | 73   |
| No Activity          | 87.05% | 2380 |