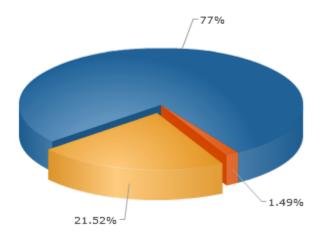

#### Turnout

|                      | %      | #   |
|----------------------|--------|-----|
| Voted                | 21.52% | 159 |
| Viewed But Not Voted | 1.49%  | 11  |
| No Activity          | 77.00% | 569 |