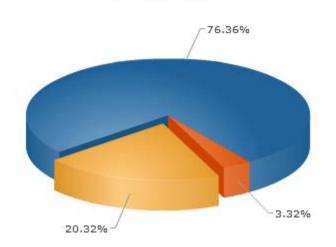

# Turnout

|                      | %      | #   |  |
|----------------------|--------|-----|--|
| Voted                | 20.32% | 153 |  |
| Viewed But Not Voted | 3.32%  | 25  |  |
| No Activity          | 76.36% | 575 |  |