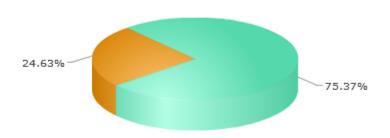

# Activity By Day Report This graph shows which day of the week has historically been most active

| Day       | %   | #    |
|-----------|-----|------|
| Wednesday | 76% | 3648 |
| Thursday  | 23% | 1112 |