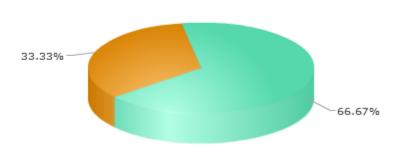

Activity By Day Report

This graph shows which day of the week has historically been most active

| Day    | %        | #  |
|--------|----------|----|
| Wedne  | sday 43% | 35 |
| Thursd | ay 56%   | 46 |