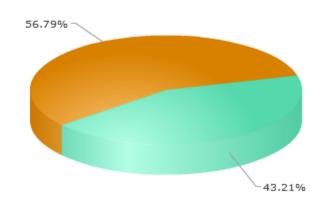

#### Turnout

|  |                      | º/o    | #    |
|--|----------------------|--------|------|
|  | Voted                | 13.31% | 1210 |
|  | Viewed But Not Voted | 2.70%  | 245  |
|  | No Activity          | 83.99% | 7635 |