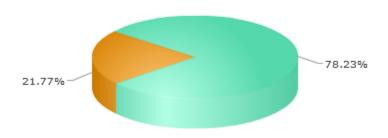

#### **Voter Turnout Report**

Turnout Total Voters: 4200

|                      | %      | #    |
|----------------------|--------|------|
| Voted                | 27.24% | 1144 |
| Viewed But Not Voted | 4.00%  | 168  |
| No Activity          | 68.76% | 2888 |