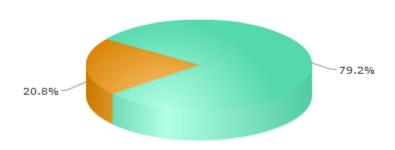

Activity By Day Report
This graph shows which day of the week has historically been most active

| Day       | %   | #   |
|-----------|-----|-----|
| Wednesday | 75% | 912 |
| Thursday  | 24% | 298 |

| Check         Check <th< th=""><th>Rawls College of Business Administration Senator</th><th></th><th></th><th></th></th<>                                                                                                                                                                                                                                                                                                                                                                                                                                                                                                                                                                                                                                                                                                                 | Rawls College of Business Administration Senator |                     |       |              |
|-----------------------------------------------------------------------------------------------------------------------------------------------------------------------------------------------------------------------------------------------------------------------------------------------------------------------------------------------------------------------------------------------------------------------------------------------------------------------------------------------------------------------------------------------------------------------------------------------------------------------------------------------------------------------------------------------------------------------------------------------------------------------------------------------------------------------------------------------------------------------------------------------------------------------------------------------------------------------------------------------------------------------------------------------------------------------------------------------------------------------------------------------------------------------------------------------------------------------------------------------------------------------------------------------------------------------------------------------------------------------------------------------------------------------------------------------------------------------------------------------------------------------------------------------------------------------------------------------------------------------------------------------------------------------------------------------------------------------------------------------------------------------------------------------------------------------------------------------------------------------------------------------------------------------------------------------------------------------------------------------------------------------------------------------------------------------------------------------|--------------------------------------------------|---------------------|-------|--------------|
| Bart         Votes of sections of the control of | Total Voters:4200                                |                     |       |              |
| Brock Bobbora         \$ 160         \$ 170           Hannah Campos         \$ 220         \$ 70           Priscilla Colimenero         \$ 162         \$ 50           Caleb Conaway         \$ 162         \$ 20           Machyn DeMello         \$ 184         \$ 184           Jacob Garcia         \$ 120         \$ 144           Jin-Joo McCain         \$ 230         \$ 144           Beer Nwachukwu         \$ 230         \$ 149           Alana Ramirez         \$ 20         \$ 151           Cole Seely         \$ 20         \$ 151           Lauren Somerfot         \$ 20         \$ 151           Mia Wagner         \$ 20         \$ 151           Mia Wagner         \$ 20         \$ 151           Kenedy Young         \$ 20         \$ 151                                                                                                                                                                                                                                                                                                                                                                                                                                                                                                                                                                                                                                                                                                                                                                                                                                                                                                                                                                                                                                                                                                                                                                                                                                                                                                                             | Choice p                                         | View Raw<br>Votes 🗭 | Votes | Percentage 💯 |
| Hannah Campos       22       174         Priscilla Colimenero       6       162       5%         Celle Conaway       6       47       2%         Kathryn Detkello       2       129       4%         Jaeob Garcia       129       4%       5%         Jin-Joo McCain       2       14       5%         Ebere Nwachukwu       2       23       7%         Austin Phillips       2       2       5%         Alana Ramirez       2       2       5%         Cole Seely       2       5%       5%         Sheely Yarr       6       2       2       5%         Mik Wagner       6       2       2       5%       5%         Grace Weinberger       6       2       2       5%       5%       5%       5%       5%       5%       5%       5%       5%       5%       5%       5%       5%       5%       5%       5%       5%       5%       5%       5%       5%       5%       5%       5%       5%       5%       5%       5%       5%       5%       5%       5%       5%       5%       5%       5%       5%       5%                                                                                                                                                                                                                                                                                                                                                                                                                                                                                                                                                                                                                                                                                                                                                                                                                                                                                                                                                                                                                                                                        | Bart                                             | Q                   | 181   | 6%           |
| Priscilla Colmenero       162       152         Celeb Coneway       27       27%         Kathryn Delvello       28       184       6%         Jacob Garcia       29       12       4%         Jin-Joo McCain       20       14       5%         Ebere Nwachukwu       20       20       7%         Austin Phillips       25       15       8%         Alana Ramirez       26       15       5%         Cole Seley       24       5%       5%         Shely Tarr       20       20       6%         Mia Wagner       20       20       6%         Grace Weinberger       20       20       7%         Kennedy Young       21       7%       7%                                                                                                                                                                                                                                                                                                                                                                                                                                                                                                                                                                                                                                                                                                                                                                                                                                                                                                                                                                                                                                                                                                                                                                                                                                                                                                                                                                                                                                                 | Brock Bobbora                                    | Q                   | 167   | 5%           |
| Celeb Coneway       47       29         Kathryn DeMello       184       64         Jacob Garcia       129       144         Jin-Joo McCain       14       55         Ebere Nwachukuw       230       776         Austin Phillips       250       85         Alana Ramirez       250       151         Cole Seely       246       55         Lauren Somerlot       202       55         Shely Tarr       202       50         Mia Wagner       29       106         Grace Weinberger       213       776         Kennedy Young       213       776                                                                                                                                                                                                                                                                                                                                                                                                                                                                                                                                                                                                                                                                                                                                                                                                                                                                                                                                                                                                                                                                                                                                                                                                                                                                                                                                                                                                                                                                                                                                             | Hannah Campos                                    | Q                   | 222   | 7%           |
| Kathryn DeMello       184       66         Jacob Garcia       129       149       46         Jin-Joo McCain       14       55         Ebere Nwachukwu       230       776         Austin Phillips       250       32       19         Alana Ramirez       250       32       19         Cole Seely       246       35       36         Lauren Somerlot       202       56         Shaely Tarr       202       67         Mia Wagner       203       776         Kennedy Young       230       776         Kennedy Young       213       776                                                                                                                                                                                                                                                                                                                                                                                                                                                                                                                                                                                                                                                                                                                                                                                                                                                                                                                                                                                                                                                                                                                                                                                                                                                                                                                                                                                                                                                                                                                                                   | Priscilla Colmenero                              | Q                   | 162   | 5%           |
| Back Garcia       \$ 129       4         Jin-Joo McCain       \$ 140       5%         Ebere Nwachukwu       \$ 230       7%         Austin Fhilips       \$ 250       8         Alana Ramirez       \$ 26       2         Cole Seely       \$ 26       6         Lauren Somerlot       \$ 26       5%         Shely Tarr       \$ 20       6%         Mia Wagner       \$ 29       100         Grace Weinberger       \$ 20       7%         Kennedy Young       \$ 21       7%                                                                                                                                                                                                                                                                                                                                                                                                                                                                                                                                                                                                                                                                                                                                                                                                                                                                                                                                                                                                                                                                                                                                                                                                                                                                                                                                                                                                                                                                                                                                                                                                               | Caleb Conaway                                    | Q                   | 47    | 2%           |
| Din Joo McCain       Q       144       58         Ebere Nwachukwu       Q       250       78         Austin Phillips       Q       250       88         Alana Ramirez       Q       32       18         Cole Seely       Q       26       88         Lauren Somerlot       Q       151       58         Shaely Tarr       Q       202       68         Mia Wagner       Q       29       108         Grace Weinberger       Q       230       78         Kennedy Young       Q       23       78                                                                                                                                                                                                                                                                                                                                                                                                                                                                                                                                                                                                                                                                                                                                                                                                                                                                                                                                                                                                                                                                                                                                                                                                                                                                                                                                                                                                                                                                                                                                                                                              | Kathryn DeMello                                  | Q                   | 184   | 6%           |
| Ebere Nwachukwu       Q       230       7%         Austin Phillips       Q       250       8%         Alana Ramirez       Q       32       1%         Cole Seely       Q       246       8%         Lauren Somerlot       Q       151       5%         Shaely Tarr       Q       202       6%         Mia Wagner       Q       299       10%         Grace Weinberger       Q       230       7%         Kennedy Young       Q       213       7%                                                                                                                                                                                                                                                                                                                                                                                                                                                                                                                                                                                                                                                                                                                                                                                                                                                                                                                                                                                                                                                                                                                                                                                                                                                                                                                                                                                                                                                                                                                                                                                                                                             | Jacob Garcia                                     | Q                   | 129   | 4%           |
| Austin Phillips       250       8%         Alana Ramirez       32       1%         Cole Seely       246       8%         Lauren Somerlot       151       5%         Shaely Tarr       202       6%         Mia Wagner       29       10%         Grace Weinberger       230       7%         Kennedy Young       213       7%                                                                                                                                                                                                                                                                                                                                                                                                                                                                                                                                                                                                                                                                                                                                                                                                                                                                                                                                                                                                                                                                                                                                                                                                                                                                                                                                                                                                                                                                                                                                                                                                                                                                                                                                                                 | Jin-Joo McCain                                   | Q                   | 144   | 5%           |
| Alana Ramirez       32       15         Cole Seely       246       8%         Lauren Somerlot       151       5%         Shaely Tarr       202       6%         Mia Wagner       29       10%         Grace Weinberger       230       7%         Kennedy Young       213       7%                                                                                                                                                                                                                                                                                                                                                                                                                                                                                                                                                                                                                                                                                                                                                                                                                                                                                                                                                                                                                                                                                                                                                                                                                                                                                                                                                                                                                                                                                                                                                                                                                                                                                                                                                                                                            | Ebere Nwachukwu                                  | Q                   | 230   | 7%           |
| Cole Seely       246       8%         Lauren Somerlot       151       5%         Shaely Tarr       202       6%         Mia Wagner       299       10%         Grace Weinberger       230       7%         Kennedy Young       213       7%                                                                                                                                                                                                                                                                                                                                                                                                                                                                                                                                                                                                                                                                                                                                                                                                                                                                                                                                                                                                                                                                                                                                                                                                                                                                                                                                                                                                                                                                                                                                                                                                                                                                                                                                                                                                                                                   | Austin Phillips                                  | Q                   | 250   | 8%           |
| Lauren Somerlot       \$\begin{align*} 151 \\ \\ \\ \\ \\ \\ \\ \\ \\ \\ \\ \\ \\                                                                                                                                                                                                                                                                                                                                                                                                                                                                                                                                                                                                                                                                                                                                                                                                                                                                                                                                                                                                                                                                                                                                                                                                                                                                                                                                                                                                                                                                                                                                                                                                                                                                                                                                                                                                                                                                                                                                                                                                             | Alana Ramirez                                    | Q                   | 32    | 1%           |
| Shaely Tarr       Q       202       6%         Mia Wagner       Q       299       10%         Grace Weinberger       Q       230       7%         Kennedy Young       Q       213       7%                                                                                                                                                                                                                                                                                                                                                                                                                                                                                                                                                                                                                                                                                                                                                                                                                                                                                                                                                                                                                                                                                                                                                                                                                                                                                                                                                                                                                                                                                                                                                                                                                                                                                                                                                                                                                                                                                                    | Cole Seely                                       | Q                   | 246   | 8%           |
| Mia Wagner       Q       29       10%         Grace Weinberger       Q       23       7%         Kennedy Young       Q       213       7%                                                                                                                                                                                                                                                                                                                                                                                                                                                                                                                                                                                                                                                                                                                                                                                                                                                                                                                                                                                                                                                                                                                                                                                                                                                                                                                                                                                                                                                                                                                                                                                                                                                                                                                                                                                                                                                                                                                                                     | Lauren Somerlot                                  | Q                   | 151   | 5%           |
| Grace Weinberger         230         7%           Kennedy Young         213         7%                                                                                                                                                                                                                                                                                                                                                                                                                                                                                                                                                                                                                                                                                                                                                                                                                                                                                                                                                                                                                                                                                                                                                                                                                                                                                                                                                                                                                                                                                                                                                                                                                                                                                                                                                                                                                                                                                                                                                                                                        | Shaely Tarr                                      |                     | 202   | 6%           |
| Kennedy Young 213 213 7%                                                                                                                                                                                                                                                                                                                                                                                                                                                                                                                                                                                                                                                                                                                                                                                                                                                                                                                                                                                                                                                                                                                                                                                                                                                                                                                                                                                                                                                                                                                                                                                                                                                                                                                                                                                                                                                                                                                                                                                                                                                                      | Mia Wagner                                       |                     | 299   | 10%          |
|                                                                                                                                                                                                                                                                                                                                                                                                                                                                                                                                                                                                                                                                                                                                                                                                                                                                                                                                                                                                                                                                                                                                                                                                                                                                                                                                                                                                                                                                                                                                                                                                                                                                                                                                                                                                                                                                                                                                                                                                                                                                                               | Grace Weinberger                                 |                     | 230   | 7%           |
| Write-in First and Last Name 42 1%                                                                                                                                                                                                                                                                                                                                                                                                                                                                                                                                                                                                                                                                                                                                                                                                                                                                                                                                                                                                                                                                                                                                                                                                                                                                                                                                                                                                                                                                                                                                                                                                                                                                                                                                                                                                                                                                                                                                                                                                                                                            | Kennedy Young                                    |                     | 213   | 7%           |
|                                                                                                                                                                                                                                                                                                                                                                                                                                                                                                                                                                                                                                                                                                                                                                                                                                                                                                                                                                                                                                                                                                                                                                                                                                                                                                                                                                                                                                                                                                                                                                                                                                                                                                                                                                                                                                                                                                                                                                                                                                                                                               | Write-in First and Last Name                     |                     | 42    | 1%           |