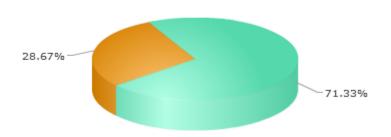

Activity By Day Report
This graph shows which day of the week has historically been most active

| Day       | %   | #   |
|-----------|-----|-----|
| Wednesday | 75% | 912 |
| Thursday  | 24% | 298 |

| Check         Check <th< th=""><th>Rawls College of Business Administration Senator</th><th></th><th></th><th></th></th<>                                                                                                                                                                                                                                                                                                                                                                                                                                                                                                                                                                                                                                                                                                                 | Rawls College of Business Administration Senator |                     |       |              |
|-----------------------------------------------------------------------------------------------------------------------------------------------------------------------------------------------------------------------------------------------------------------------------------------------------------------------------------------------------------------------------------------------------------------------------------------------------------------------------------------------------------------------------------------------------------------------------------------------------------------------------------------------------------------------------------------------------------------------------------------------------------------------------------------------------------------------------------------------------------------------------------------------------------------------------------------------------------------------------------------------------------------------------------------------------------------------------------------------------------------------------------------------------------------------------------------------------------------------------------------------------------------------------------------------------------------------------------------------------------------------------------------------------------------------------------------------------------------------------------------------------------------------------------------------------------------------------------------------------------------------------------------------------------------------------------------------------------------------------------------------------------------------------------------------------------------------------------------------------------------------------------------------------------------------------------------------------------------------------------------------------------------------------------------------------------------------------------------------|--------------------------------------------------|---------------------|-------|--------------|
| Bart         Votes of sections of the control of | Total Voters:4200                                |                     |       |              |
| Brock Bobbora         \$ 160         \$ 170           Hannah Campos         \$ 220         \$ 70           Priscilla Colimenero         \$ 162         \$ 50           Caleb Conaway         \$ 162         \$ 20           Machyn DeMello         \$ 184         \$ 184           Jacob Garcia         \$ 120         \$ 144           Jin-Joo McCain         \$ 230         \$ 144           Beer Nwachukwu         \$ 230         \$ 149           Alana Ramirez         \$ 20         \$ 151           Cole Seely         \$ 20         \$ 151           Lauren Somerfot         \$ 20         \$ 151           Mia Wagner         \$ 20         \$ 151           Mia Wagner         \$ 20         \$ 151           Kenedy Young         \$ 20         \$ 151                                                                                                                                                                                                                                                                                                                                                                                                                                                                                                                                                                                                                                                                                                                                                                                                                                                                                                                                                                                                                                                                                                                                                                                                                                                                                                                             | Choice p                                         | View Raw<br>Votes 🗭 | Votes | Percentage 💯 |
| Hannah Campos       22       174         Priscilla Colimenero       6       162       5%         Celle Conaway       6       47       2%         Kathryn Detkello       2       129       4%         Jaeob Garcia       129       4%       5%         Jin-Joo McCain       2       14       5%         Ebere Nwachukwu       2       23       7%         Austin Phillips       2       2       5%         Alana Ramirez       2       2       5%         Cole Seely       2       5%       5%         Sheely Yarr       6       2       2       5%         Mik Wagner       6       2       2       5%       5%         Grace Weinberger       6       2       2       5%       5%       5%       5%       5%       5%       5%       5%       5%       5%       5%       5%       5%       5%       5%       5%       5%       5%       5%       5%       5%       5%       5%       5%       5%       5%       5%       5%       5%       5%       5%       5%       5%       5%       5%       5%       5%       5%                                                                                                                                                                                                                                                                                                                                                                                                                                                                                                                                                                                                                                                                                                                                                                                                                                                                                                                                                                                                                                                                        | Bart                                             | Q                   | 181   | 6%           |
| Priscilla Colmenero       162       152         Celeb Coneway       27       27%         Kathryn Delvello       28       184       6%         Jacob Garcia       29       12       4%         Jin-Joo McCain       20       14       5%         Ebere Nwachukwu       20       20       7%         Austin Phillips       25       15       8%         Alana Ramirez       26       15       5%         Cole Seley       24       5%       5%         Shely Tarr       20       20       6%         Mia Wagner       20       20       6%         Grace Weinberger       20       20       7%         Kennedy Young       21       7%       7%                                                                                                                                                                                                                                                                                                                                                                                                                                                                                                                                                                                                                                                                                                                                                                                                                                                                                                                                                                                                                                                                                                                                                                                                                                                                                                                                                                                                                                                 | Brock Bobbora                                    | Q                   | 167   | 5%           |
| Celeb Coneway       47       29         Kathryn DeMello       184       64         Jacob Garcia       129       144         Jin-Joo McCain       14       55         Ebere Nwachukuw       230       776         Austin Phillips       250       85         Alana Ramirez       250       151         Cole Seely       246       55         Lauren Somerlot       202       55         Shely Tarr       202       50         Mia Wagner       29       106         Grace Weinberger       213       776         Kennedy Young       213       776                                                                                                                                                                                                                                                                                                                                                                                                                                                                                                                                                                                                                                                                                                                                                                                                                                                                                                                                                                                                                                                                                                                                                                                                                                                                                                                                                                                                                                                                                                                                             | Hannah Campos                                    | Q                   | 222   | 7%           |
| Kathryn DeMello       184       66         Jacob Garcia       129       149       46         Jin-Joo McCain       14       55         Ebere Nwachukwu       230       776         Austin Phillips       250       32       19         Alana Ramirez       250       32       19         Cole Seely       246       35       36         Lauren Somerlot       202       56         Shaely Tarr       202       67         Mia Wagner       203       776         Kennedy Young       230       776         Kennedy Young       213       776                                                                                                                                                                                                                                                                                                                                                                                                                                                                                                                                                                                                                                                                                                                                                                                                                                                                                                                                                                                                                                                                                                                                                                                                                                                                                                                                                                                                                                                                                                                                                   | Priscilla Colmenero                              | Q                   | 162   | 5%           |
| Back Garcia       \$ 129       4         Jin-Joo McCain       \$ 140       5%         Ebere Nwachukwu       \$ 230       7%         Austin Fhilips       \$ 250       8         Alana Ramirez       \$ 26       2         Cole Seely       \$ 26       6         Lauren Somerlot       \$ 26       5%         Shely Tarr       \$ 20       6%         Mia Wagner       \$ 29       100         Grace Weinberger       \$ 20       7%         Kennedy Young       \$ 21       7%                                                                                                                                                                                                                                                                                                                                                                                                                                                                                                                                                                                                                                                                                                                                                                                                                                                                                                                                                                                                                                                                                                                                                                                                                                                                                                                                                                                                                                                                                                                                                                                                               | Caleb Conaway                                    | Q                   | 47    | 2%           |
| Din Joo McCain       Q       144       58         Ebere Nwachukwu       Q       250       78         Austin Phillips       Q       250       88         Alana Ramirez       Q       32       18         Cole Seely       Q       26       88         Lauren Somerlot       Q       151       58         Shaely Tarr       Q       202       68         Mia Wagner       Q       29       108         Grace Weinberger       Q       230       78         Kennedy Young       Q       23       78                                                                                                                                                                                                                                                                                                                                                                                                                                                                                                                                                                                                                                                                                                                                                                                                                                                                                                                                                                                                                                                                                                                                                                                                                                                                                                                                                                                                                                                                                                                                                                                              | Kathryn DeMello                                  | Q                   | 184   | 6%           |
| Ebere Nwachukwu       Q       230       7%         Austin Phillips       Q       250       8%         Alana Ramirez       Q       32       1%         Cole Seely       Q       246       8%         Lauren Somerlot       Q       151       5%         Shaely Tarr       Q       202       6%         Mia Wagner       Q       299       10%         Grace Weinberger       Q       230       7%         Kennedy Young       Q       213       7%                                                                                                                                                                                                                                                                                                                                                                                                                                                                                                                                                                                                                                                                                                                                                                                                                                                                                                                                                                                                                                                                                                                                                                                                                                                                                                                                                                                                                                                                                                                                                                                                                                             | Jacob Garcia                                     | Q                   | 129   | 4%           |
| Austin Phillips       250       8%         Alana Ramirez       32       1%         Cole Seely       246       8%         Lauren Somerlot       151       5%         Shaely Tarr       202       6%         Mia Wagner       29       10%         Grace Weinberger       230       7%         Kennedy Young       213       7%                                                                                                                                                                                                                                                                                                                                                                                                                                                                                                                                                                                                                                                                                                                                                                                                                                                                                                                                                                                                                                                                                                                                                                                                                                                                                                                                                                                                                                                                                                                                                                                                                                                                                                                                                                 | Jin-Joo McCain                                   | Q                   | 144   | 5%           |
| Alana Ramirez       32       15         Cole Seely       246       8%         Lauren Somerlot       151       5%         Shaely Tarr       202       6%         Mia Wagner       29       10%         Grace Weinberger       230       7%         Kennedy Young       213       7%                                                                                                                                                                                                                                                                                                                                                                                                                                                                                                                                                                                                                                                                                                                                                                                                                                                                                                                                                                                                                                                                                                                                                                                                                                                                                                                                                                                                                                                                                                                                                                                                                                                                                                                                                                                                            | Ebere Nwachukwu                                  | Q                   | 230   | 7%           |
| Cole Seely       246       8%         Lauren Somerlot       151       5%         Shaely Tarr       202       6%         Mia Wagner       299       10%         Grace Weinberger       230       7%         Kennedy Young       213       7%                                                                                                                                                                                                                                                                                                                                                                                                                                                                                                                                                                                                                                                                                                                                                                                                                                                                                                                                                                                                                                                                                                                                                                                                                                                                                                                                                                                                                                                                                                                                                                                                                                                                                                                                                                                                                                                   | Austin Phillips                                  | Q                   | 250   | 8%           |
| Lauren Somerlot       \$\begin{align*} 151 \\ \\ \\ \\ \\ \\ \\ \\ \\ \\ \\ \\ \\                                                                                                                                                                                                                                                                                                                                                                                                                                                                                                                                                                                                                                                                                                                                                                                                                                                                                                                                                                                                                                                                                                                                                                                                                                                                                                                                                                                                                                                                                                                                                                                                                                                                                                                                                                                                                                                                                                                                                                                                             | Alana Ramirez                                    | Q                   | 32    | 1%           |
| Shaely Tarr       Q       202       6%         Mia Wagner       Q       299       10%         Grace Weinberger       Q       230       7%         Kennedy Young       Q       213       7%                                                                                                                                                                                                                                                                                                                                                                                                                                                                                                                                                                                                                                                                                                                                                                                                                                                                                                                                                                                                                                                                                                                                                                                                                                                                                                                                                                                                                                                                                                                                                                                                                                                                                                                                                                                                                                                                                                    | Cole Seely                                       | Q                   | 246   | 8%           |
| Mia Wagner       Q       29       10%         Grace Weinberger       Q       23       7%         Kennedy Young       Q       213       7%                                                                                                                                                                                                                                                                                                                                                                                                                                                                                                                                                                                                                                                                                                                                                                                                                                                                                                                                                                                                                                                                                                                                                                                                                                                                                                                                                                                                                                                                                                                                                                                                                                                                                                                                                                                                                                                                                                                                                     | Lauren Somerlot                                  | Q                   | 151   | 5%           |
| Grace Weinberger         230         7%           Kennedy Young         213         7%                                                                                                                                                                                                                                                                                                                                                                                                                                                                                                                                                                                                                                                                                                                                                                                                                                                                                                                                                                                                                                                                                                                                                                                                                                                                                                                                                                                                                                                                                                                                                                                                                                                                                                                                                                                                                                                                                                                                                                                                        | Shaely Tarr                                      |                     | 202   | 6%           |
| Kennedy Young 213 213 7%                                                                                                                                                                                                                                                                                                                                                                                                                                                                                                                                                                                                                                                                                                                                                                                                                                                                                                                                                                                                                                                                                                                                                                                                                                                                                                                                                                                                                                                                                                                                                                                                                                                                                                                                                                                                                                                                                                                                                                                                                                                                      | Mia Wagner                                       |                     | 299   | 10%          |
|                                                                                                                                                                                                                                                                                                                                                                                                                                                                                                                                                                                                                                                                                                                                                                                                                                                                                                                                                                                                                                                                                                                                                                                                                                                                                                                                                                                                                                                                                                                                                                                                                                                                                                                                                                                                                                                                                                                                                                                                                                                                                               | Grace Weinberger                                 |                     | 230   | 7%           |
| Write-in First and Last Name 42 1%                                                                                                                                                                                                                                                                                                                                                                                                                                                                                                                                                                                                                                                                                                                                                                                                                                                                                                                                                                                                                                                                                                                                                                                                                                                                                                                                                                                                                                                                                                                                                                                                                                                                                                                                                                                                                                                                                                                                                                                                                                                            | Kennedy Young                                    |                     | 213   | 7%           |
|                                                                                                                                                                                                                                                                                                                                                                                                                                                                                                                                                                                                                                                                                                                                                                                                                                                                                                                                                                                                                                                                                                                                                                                                                                                                                                                                                                                                                                                                                                                                                                                                                                                                                                                                                                                                                                                                                                                                                                                                                                                                                               | Write-in First and Last Name                     |                     | 42    | 1%           |