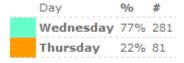

# Activity By Day Report This graph shows which day of the week has historically been most active

| Day       | %   | #    |
|-----------|-----|------|
| Wednesday | 76% | 3648 |
| Thursday  | 23% | 1112 |