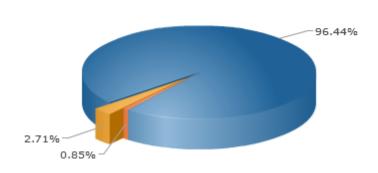

# Turnout

|  |                             | %      | #    |
|--|-----------------------------|--------|------|
|  | Voted                       | 2.71%  | 165  |
|  | <b>Viewed But Not Voted</b> | 0.85%  | 52   |
|  | No Activity                 | 96.44% | 5876 |