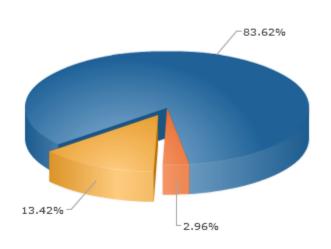

#### **Voter Turnout Report**

Turnout Total Voters: 4200

|                      | %      | #    |
|----------------------|--------|------|
| Voted                | 27.24% | 1144 |
| Viewed But Not Voted | 4.00%  | 168  |
| No Activity          | 68.76% | 2888 |