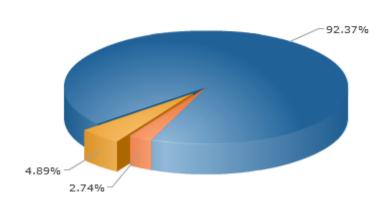

Activity By Day Report

This graph shows which day of the week has historically been most active

| Day    | %        | #  |
|--------|----------|----|
| Wedne  | sday 43% | 35 |
| Thursd | ay 56%   | 46 |