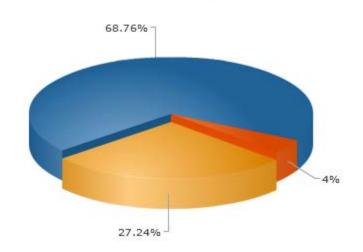

#### **Voter Turnout Report**

Turnout Total Voters: 4200

|                      | %      | #    |
|----------------------|--------|------|
| Voted                | 27.24% | 1144 |
| Viewed But Not Voted | 4.00%  | 168  |
| No Activity          | 68.76% | 2888 |