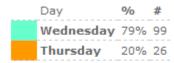

# Activity By Day Report This graph shows which day of the week has historically been most active

| Day       | %   | #    |
|-----------|-----|------|
| Wednesday | 76% | 3648 |
| Thursday  | 23% | 1112 |

Activity By Day Report
This graph shows which day of the week has historically been most active