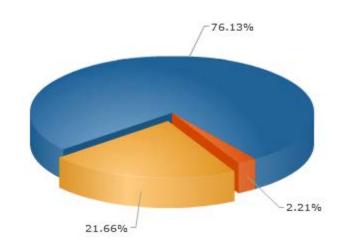

# Turnout

|                      | %      | #    |
|----------------------|--------|------|
| Voted                | 21.66% | 441  |
| Viewed But Not Voted | 2.21%  | 45   |
| No Activity          | 76.13% | 1550 |