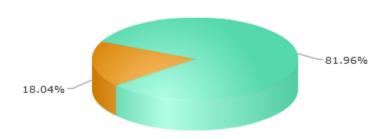

# Activity By Day Report This graph shows which day of the week has historically been most active

| Day       | %   | #    |
|-----------|-----|------|
| Wednesday | 76% | 3648 |
| Thursday  | 23% | 1112 |