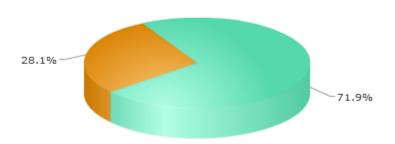

# Activity By Day Report This graph shows which day of the week has historically been most active

| Day       | %   | #    |
|-----------|-----|------|
| Wednesday | 76% | 3648 |
| Thursday  | 23% | 1112 |