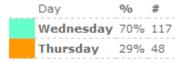

# Activity By Day Report This graph shows which day of the week has historically been most active

| Law School Senator           |                   |       |              |     |
|------------------------------|-------------------|-------|--------------|-----|
| Total Voters:385             |                   |       |              |     |
| Choice 9                     | View Raw<br>Votes | Votes | Percentage 😡 |     |
| Connar Allen                 |                   | 44    |              | 39% |
| Write-in First and Last Name |                   | 69    |              | 61% |

Activity By Day Report
This graph shows which day of the week has historically been most active

| College of Media and Communication Senator |                          |      |              |     |
|--------------------------------------------|--------------------------|------|--------------|-----|
| Total Voters:2195                          |                          |      |              |     |
| Choice 9                                   | View Raw Vo<br>Votes 🧓 💆 | otes | Percentage 🖗 |     |
| Alyson Ashby                               | S. 69                    | j    |              | 7%  |
| Catie Cooper                               | 83                       | }    |              | 8%  |
| Emma Dolgin                                | 13                       | 14   |              | 14% |
| Faith Douglass                             | Q 11                     | .3   |              | 11% |
| Mikayla Holmes                             | 24                       | ¢ .  |              | 2%  |
| Mabry Payne                                | S. 11                    | .2   |              | 11% |
| Tatum Plas                                 | 82                       | 2    |              | 8%  |
| Brinkley Rash                              | 87                       | r    |              | 9%  |
| Grace Stark                                | 777                      | 7    |              | 8%  |
| Emily Tyson                                | 11                       | .9   |              | 12% |
| Chaz Wright                                | 77                       | į.   |              | 8%  |
| Write-in First and Last Name               | 7                        |      |              | 1%  |
|                                            |                          |      |              |     |