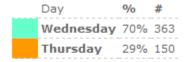

# Activity By Day Report This graph shows which day of the week has historically been most active

| Day       | %   | #    |
|-----------|-----|------|
| Wednesday | 76% | 3648 |
| Thursday  | 23% | 1112 |