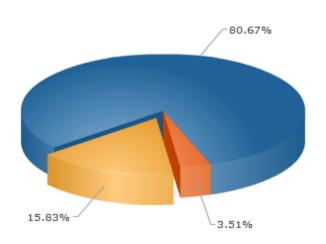

Activity By Day Report
This graph shows which day of the week has historically been most active

| College of Human Sciences Senator |                     |       |                                |
|-----------------------------------|---------------------|-------|--------------------------------|
| Total Voters: 2736                |                     |       |                                |
| Choice p                          | View Raw<br>Votes 🗭 | Votes | Percentage <caption></caption> |
| Caroline Feezel                   |                     | 107   | 11%                            |
| Maegon Flores                     |                     | 19    | 2%                             |
| Lauren Brown                      |                     | 100   | 10%                            |
| Ashlynn Gaines                    |                     | 114   | 11%                            |
| Disha Ganjegunte                  |                     | 59    | 6%                             |
| Daniela Garcia                    |                     | 31    | 3%                             |
| Maggie Jacobs                     |                     | 117   | 12%                            |
| Sydney LaSelle                    |                     | 75    | 8%                             |
| Chidera Ndubuisi                  |                     | 79    | 8%                             |
| Alleigh Netz                      |                     | 41    | 4%                             |
| Ariel Ortiz                       |                     | 35    | 4%                             |
| Savannah Pannell                  |                     | 34    | 3%                             |
| Shelly Pineda                     |                     | 53    | 5%                             |
| Kaleigh Schmidt                   |                     | 51    | 5%                             |
| Amanda Terrill                    | Q                   | 84    | 8%                             |
| Write-in First and Last Name      | 9                   | 1     | 0%                             |

#### Turnout

Total Voters: 2736

|      |                   | %      | #    |
|------|-------------------|--------|------|
| Vote | ed                | 15.83% | 433  |
| View | ved But Not Voted | 3.51%  | 96   |
| No A | Activity          | 80.67% | 2207 |