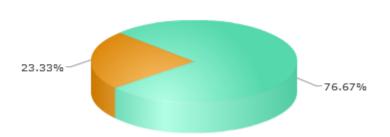

|
| Shelly Pineda                     |                     | 53    | 5%                             |
| Kaleigh Schmidt                   |                     | 51    | 5%                             |
| Amanda Terrill                    | Q                   | 84    | 8%                             |
| Write-in First and Last Name      | 9                   | 1     | 0%                             |



#### Voter Turnout Report



#### Turnout

Total Voters: 2736

|      |                   | %      | #    |
|------|-------------------|--------|------|
| Vote | ed                | 15.83% | 433  |
| View | ved But Not Voted | 3.51%  | 96   |
| No A | Activity          | 80.67% | 2207 |

# Activity By Day Report This graph shows which day of the week has historically been most active







| Law School Senator           |                   |       |              |     |
|------------------------------|-------------------|-------|--------------|-----|
| Total Voters:385             |                   |       |              |     |
| Choice 9                     | View Raw<br>Votes | Votes | Percentage 😡 |     |
| Connar Allen                 |                   | 44    |              | 39% |
| Write-in First and Last Name |                   | 69    |              | 61% |





Activity By Day Report
This graph shows which day of the week has historically been most active







| College of Media and Communication Senator |                          |      |              |     |
|--------------------------------------------|--------------------------|------|------------