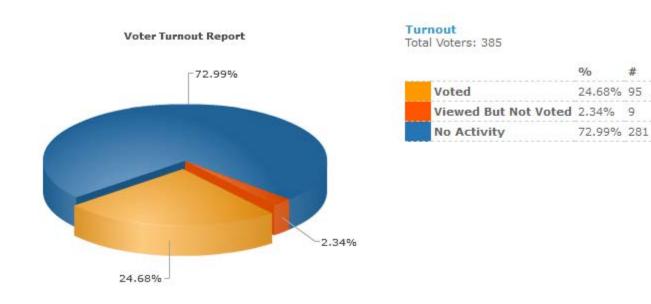

# Activity By Day Report This graph shows which day of the week has historically been most active

| Law School Senator           |                   |       |              |     |
|------------------------------|-------------------|-------|--------------|-----|
| Total Voters:385             |                   |       |              |     |
| Choice 9                     | View Raw<br>Votes | Votes | Percentage 😡 |     |
| Connar Allen                 |                   | 44    |              | 39% |
| Write-in First and Last Name |                   | 69    |              | 61% |

Activity By Day Report
This graph shows which day of the week has historically been most active

| College of Media and Communication Senator |                          |      |              |     |
|--------------------------------------------|--------------------------|------|--------------|-----|
| Total Voters:2195                          |                          |      |              |     |
| Choice 9                                   | View Raw Vo<br>Votes 🧓 💆 | otes | Percentage 🖗 |     |
| Alyson Ashby                               | S. 69                    | j    |              | 7%  |
| Catie Cooper                               | 83                       | }    |              | 8%  |
| Emma Dolgin                                | 13                       | 14   |              | 14% |
| Faith Douglass                             | Q 11                     | .3   |              | 11% |
| Mikayla Holmes                             | 24                       | ¢ .  |              | 2%  |
| Mabry Payne                                | S. 11                    | .2   |              | 11% |
| Tatum Plas                                 | 82                       | 2    |              | 8%  |
| Brinkley Rash                              | 87                       | r    |              | 9%  |
| Grace Stark                                | 777                      | 7    |              | 8%  |
| Emily Tyson                                | 11                       | .9   |              | 12% |
| Chaz Wright                                | 77                       | į.   |              | 8%  |
| Write-in First and Last Name               | 7                        |      |              | 1%  |
|                                            |                          |      |              |     |