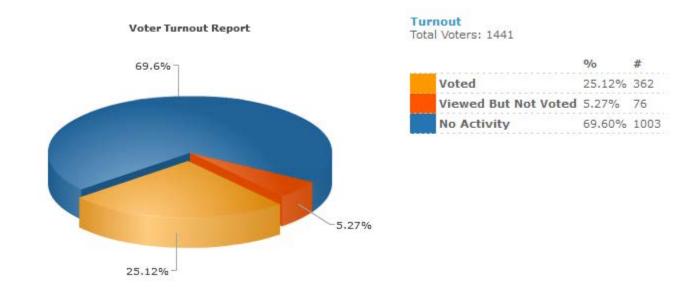

#### Turnout

Total Voters: 35469

| 760 |
|-----|
| 51  |
| 658 |
|     |

# **Honors College Senator**

| Senator                      |                           |              |
|------------------------------|---------------------------|--------------|
| Total Voters:1441            |                           |              |
| Choice p                     | View Raw Votes<br>Votes 🖁 | Percentage 💬 |
| Aliyah Efotte                | 129                       | 24%          |
| India Holder                 | 54                        | 10%          |
| Thomas McGill                | 48                        | 9%           |
| Neil Patel                   | 180                       | 34%          |
| Anna Wilson                  | 95                        | 18%          |
| Write-in First and Last Name | 25                        | 5%           |