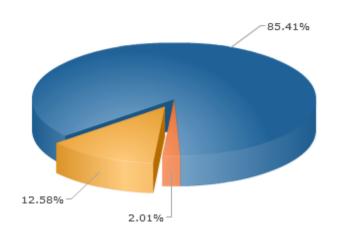

#### Turnout

|                             | %      | #    |
|-----------------------------|--------|------|
| Voted                       | 12.58% | 513  |
| <b>Viewed But Not Voted</b> | 2.01%  | 82   |
| No Activity                 | 85.41% | 3483 |