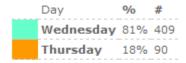

### Turnout

|        |               | %      | #    |
|--------|---------------|--------|------|
| Voted  |               | 4.89%  | 125  |
| Viewed | But Not Voted | 2.74%  | 70   |
| No Act | ivity         | 92.37% | 2362 |