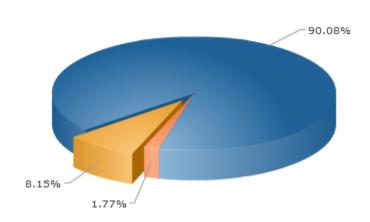

# Turnout

|                      | %      | #    |
|----------------------|--------|------|
| Voted                | 21.66% | 441  |
| Viewed But Not Voted | 2.21%  | 45   |
| No Activity          | 76.13% | 1550 |