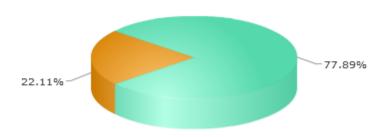

#### Turnout

|       |                  | %      | #    |
|-------|------------------|--------|------|
| Voted | d                | 22.73% | 499  |
| View  | ed But Not Voted | 2.64%  | 58   |
| No A  | ctivity          | 74.62% | 1638 |

Activity By Day Report
This graph shows which day of the week has historically been most active

| University Studies Senator   |                    |      |              |     |
|------------------------------|--------------------|------|--------------|-----|
| Total Voters:2557            |                    |      |              |     |
| Choice 9                     | View Raw Votes 🐷 💃 | ites | Percentage 😡 |     |
| Cole White                   | 83                 |      |              | 70% |
| Florian Willfort             | 25                 | į.   |              | 25% |
| Write-in First and Last Name | 6                  |      |              | 5%  |