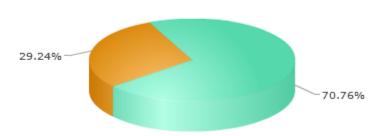

# Activity By Day Report This graph shows which day of the week has historically been most active

| Day       | %   | #    |
|-----------|-----|------|
| Wednesday | 76% | 3648 |
| Thursday  | 23% | 1112 |