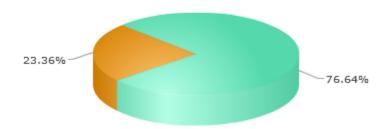

#### Turnout

|  |                      | º/o    | #    |
|--|----------------------|--------|------|
|  | Voted                | 13.31% | 1210 |
|  | Viewed But Not Voted | 2.70%  | 245  |
|  | No Activity          | 83.99% | 7635 |