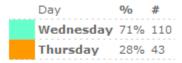

# Activity By Day Report This graph shows which day of the week has historically been most active

| Day       | %   | #    |
|-----------|-----|------|
| Wednesday | 76% | 3648 |
| Thursday  | 23% | 1112 |