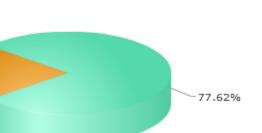

#### Turnout

|       |                  | %      | #    |
|-------|------------------|--------|------|
| Voted | d                | 22.73% | 499  |
| View  | ed But Not Voted | 2.64%  | 58   |
| No A  | ctivity          | 74.62% | 1638 |