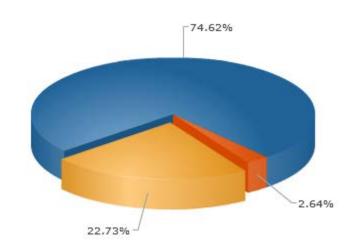

#### Turnout

|       |                  | %      | #    |
|-------|------------------|--------|------|
| Voted | d                | 22.73% | 499  |
| View  | ed But Not Voted | 2.64%  | 58   |
| No A  | ctivity          | 74.62% | 1638 |

Activity By Day Report
This graph shows which day of the week has historically been most active

| University Studies Senator   |                    |      |              |     |
|------------------------------|--------------------|------|--------------|-----|
| Total Voters:2557            |                    |      |              |     |
| Choice 9                     | View Raw Votes 🐷 💃 | ites | Percentage 😡 |     |
| Cole White                   | 83                 |      |              | 70% |
| Florian Willfort             | 25                 | į.   |              | 25% |
| Write-in First and Last Name | 6                  |      |              | 5%  |