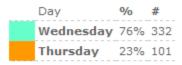

# Activity By Day Report This graph shows which day of the week has historically been most active

| Day       | %   | #    |
|-----------|-----|------|
| Wednesday | 76% | 3648 |
| Thursday  | 23% | 1112 |