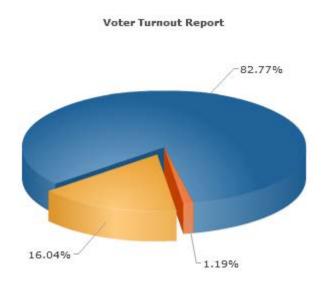

Activity By Day Report
This graph shows which day of the week has historically been most active

| College of Architecture Senator |                        |              |
|---------------------------------|------------------------|--------------|
| Total Voters:505                |                        |              |
| Choice p                        | View Raw Votes Votes 9 | Percentage 👂 |
| Jacob Durisseau                 | 16                     | 15%          |
| Megan Reynolds                  | 54                     | 50%          |
| Jamie Treadwell                 | 38                     | 35%          |
| Write-in First and Last Name    | Q 0                    | 0%           |

#### Turnout

Total Voters: 35469

| 760 |
|-----|
| 51  |
| 658 |
|     |