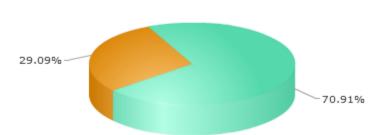

Activity By Day Report
This graph shows which day of the week has historically been most active

| Day       | %   | #   |
|-----------|-----|-----|
| Wednesday | 75% | 912 |
| Thursday  | 24% | 298 |

| Check         Check <th< th=""><th>Rawls College of Business Administration Senator</th><th></th><th></th><th></th></th<>                                                                                                                                                                                                                                                                                                                                                                                                                                                                                                                                                                                                                                                                                                                 | Rawls College of Business Administration Senator |                     |       |              |
|-----------------------------------------------------------------------------------------------------------------------------------------------------------------------------------------------------------------------------------------------------------------------------------------------------------------------------------------------------------------------------------------------------------------------------------------------------------------------------------------------------------------------------------------------------------------------------------------------------------------------------------------------------------------------------------------------------------------------------------------------------------------------------------------------------------------------------------------------------------------------------------------------------------------------------------------------------------------------------------------------------------------------------------------------------------------------------------------------------------------------------------------------------------------------------------------------------------------------------------------------------------------------------------------------------------------------------------------------------------------------------------------------------------------------------------------------------------------------------------------------------------------------------------------------------------------------------------------------------------------------------------------------------------------------------------------------------------------------------------------------------------------------------------------------------------------------------------------------------------------------------------------------------------------------------------------------------------------------------------------------------------------------------------------------------------------------------------------------|--------------------------------------------------|---------------------|-------|--------------|
| Bart         Votes of sections of the control of | Total Voters:4200                                |                     |       |              |
| Brock Bobbora         \$ 160         \$ 170           Hannah Campos         \$ 220         \$ 70           Priscilla Colimenero         \$ 162         \$ 50           Caleb Conaway         \$ 162         \$ 20           Machyn DeMello         \$ 184         \$ 184           Jacob Garcia         \$ 120         \$ 144           Jin-Joo McCain         \$ 230         \$ 144           Beer Nwachukwu         \$ 230         \$ 149           Alana Ramirez         \$ 20         \$ 151           Cole Seely         \$ 20         \$ 151           Lauren Somerfot         \$ 20         \$ 151           Mia Wagner         \$ 20         \$ 151           Mia Wagner         \$ 20         \$ 151           Kenedy Young         \$ 20         \$ 151                                                                                                                                                                                                                                                                                                                                                                                                                                                                                                                                                                                                                                                                                                                                                                                                                                                                                                                                                                                                                                                                                                                                                                                                                                                                                                                             | Choice p                                         | View Raw<br>Votes 🗭 | Votes | Percentage 💯 |
| Hannah Campos       22       174         Priscilla Colimenero       6       162       5%         Celle Conaway       6       47       2%         Kathryn Detkello       2       129       4%         Jaeob Garcia       129       4%       5%         Jin-Joo McCain       2       14       5%         Ebere Nwachukwu       2       23       7%         Austin Phillips       2       2       5%         Alana Ramirez       2       2       5%         Cole Seely       2       5%       5%         Sheely Yarr       6       2       2       5%         Mik Wagner       6       2       2       5%       5%         Grace Weinberger       6       2       2       5%       5%       5%       5%       5%       5%       5%       5%       5%       5%       5%       5%       5%       5%       5%       5%       5%       5%       5%       5%       5%       5%       5%       5%       5%       5%       5%       5%       5%       5%       5%       5%       5%       5%       5%       5%       5%       5%                                                                                                                                                                                                                                                                                                                                                                                                                                                                                                                                                                                                                                                                                                                                                                                                                                                                                                                                                                                                                                                                        | Bart                                             | Q                   | 181   | 6%           |
| Priscilla Colmenero       162       152         Celeb Coneway       27       27%         Kathryn Delvello       28       184       6%         Jacob Garcia       29       12       4%         Jin-Joo McCain       20       14       5%         Ebere Nwachukwu       20       20       7%         Austin Phillips       25       15       8%         Alana Ramirez       26       15       5%         Cole Seley       24       5%       5%         Shely Tarr       20       20       6%         Mia Wagner       20       20       6%         Grace Weinberger       20       20       7%         Kennedy Young       21       7%       7%                                                                                                                                                                                                                                                                                                                                                                                                                                                                                                                                                                                                                                                                                                                                                                                                                                                                                                                                                                                                                                                                                                                                                                                                                                                                                                                                                                                                                                                 | Brock Bobbora                                    | Q                   | 167   | 5%           |
| Celeb Coneway       47       29         Kathryn DeMello       184       64         Jacob Garcia       129       144         Jin-Joo McCain       14       55         Ebere Nwachukuw       230       776         Austin Phillips       250       85         Alana Ramirez       250       151         Cole Seely       246       55         Lauren Somerlot       202       55         Shely Tarr       202       50         Mia Wagner       29       106         Grace Weinberger       213       776         Kennedy Young       213       776                                                                                                                                                                                                                                                                                                                                                                                                                                                                                                                                                                                                                                                                                                                                                                                                                                                                                                                                                                                                                                                                                                                                                                                                                                                                                                                                                                                                                                                                                                                                             | Hannah Campos                                    | Q                   | 222   | 7%           |
| Kathryn DeMello       184       66         Jacob Garcia       129       149       46         Jin-Joo McCain       14       55         Ebere Nwachukwu       230       776         Austin Phillips       250       32       19         Alana Ramirez       250       32       19         Cole Seely       246       35       36         Lauren Somerlot       202       56         Shaely Tarr       202       67         Mia Wagner       203       776         Kennedy Young       230       776         Kennedy Young       213       776                                                                                                                                                                                                                                                                                                                                                                                                                                                                                                                                                                                                                                                                                                                                                                                                                                                                                                                                                                                                                                                                                                                                                                                                                                                                                                                                                                                                                                                                                                                                                   | Priscilla Colmenero                              | Q                   | 162   | 5%           |
| Back Garcia       \$ 129       4         Jin-Joo McCain       \$ 140       5%         Ebere Nwachukwu       \$ 230       7%         Austin Fhilips       \$ 250       8         Alana Ramirez       \$ 26       2         Cole Seely       \$ 26       6         Lauren Somerlot       \$ 26       5%         Shely Tarr       \$ 20       6%         Mia Wagner       \$ 29       100         Grace Weinberger       \$ 20       7%         Kennedy Young       \$ 21       7%                                                                                                                                                                                                                                                                                                                                                                                                                                                                                                                                                                                                                                                                                                                                                                                                                                                                                                                                                                                                                                                                                                                                                                                                                                                                                                                                                                                                                                                                                                                                                                                                               | Caleb Conaway                                    | Q                   | 47    | 2%           |
| Din Joo McCain       Q       144       58         Ebere Nwachukwu       Q       250       78         Austin Phillips       Q       250       88         Alana Ramirez       Q       32       18         Cole Seely       Q       26       88         Lauren Somerlot       Q       151       58         Shaely Tarr       Q       202       68         Mia Wagner       Q       29       108         Grace Weinberger       Q       230       78         Kennedy Young       Q       23       78                                                                                                                                                                                                                                                                                                                                                                                                                                                                                                                                                                                                                                                                                                                                                                                                                                                                                                                                                                                                                                                                                                                                                                                                                                                                                                                                                                                                                                                                                                                                                                                              | Kathryn DeMello                                  | Q                   | 184   | 6%           |
| Ebere Nwachukwu       Q       230       7%         Austin Phillips       Q       250       8%         Alana Ramirez       Q       32       1%         Cole Seely       Q       246       8%         Lauren Somerlot       Q       151       5%         Shaely Tarr       Q       202       6%         Mia Wagner       Q       299       10%         Grace Weinberger       Q       230       7%         Kennedy Young       Q       213       7%                                                                                                                                                                                                                                                                                                                                                                                                                                                                                                                                                                                                                                                                                                                                                                                                                                                                                                                                                                                                                                                                                                                                                                                                                                                                                                                                                                                                                                                                                                                                                                                                                                             | Jacob Garcia                                     | Q                   | 129   | 4%           |
| Austin Phillips       250       8%         Alana Ramirez       32       1%         Cole Seely       246       8%         Lauren Somerlot       151       5%         Shaely Tarr       202       6%         Mia Wagner       29       10%         Grace Weinberger       230       7%         Kennedy Young       213       7%                                                                                                                                                                                                                                                                                                                                                                                                                                                                                                                                                                                                                                                                                                                                                                                                                                                                                                                                                                                                                                                                                                                                                                                                                                                                                                                                                                                                                                                                                                                                                                                                                                                                                                                                                                 | Jin-Joo McCain                                   | Q                   | 144   | 5%           |
| Alana Ramirez       32       15         Cole Seely       246       8%         Lauren Somerlot       151       5%         Shaely Tarr       202       6%         Mia Wagner       29       10%         Grace Weinberger       230       7%         Kennedy Young       213       7%                                                                                                                                                                                                                                                                                                                                                                                                                                                                                                                                                                                                                                                                                                                                                                                                                                                                                                                                                                                                                                                                                                                                                                                                                                                                                                                                                                                                                                                                                                                                                                                                                                                                                                                                                                                                            | Ebere Nwachukwu                                  | Q                   | 230   | 7%           |
| Cole Seely       246       8%         Lauren Somerlot       151       5%         Shaely Tarr       202       6%         Mia Wagner       299       10%         Grace Weinberger       230       7%         Kennedy Young       213       7%                                                                                                                                                                                                                                                                                                                                                                                                                                                                                                                                                                                                                                                                                                                                                                                                                                                                                                                                                                                                                                                                                                                                                                                                                                                                                                                                                                                                                                                                                                                                                                                                                                                                                                                                                                                                                                                   | Austin Phillips                                  | Q                   | 250   | 8%           |
| Lauren Somerlot       \$\begin{align*} 151 \\ \\ \\ \\ \\ \\ \\ \\ \\ \\ \\ \\ \\                                                                                                                                                                                                                                                                                                                                                                                                                                                                                                                                                                                                                                                                                                                                                                                                                                                                                                                                                                                                                                                                                                                                                                                                                                                                                                                                                                                                                                                                                                                                                                                                                                                                                                                                                                                                                                                                                                                                                                                                             | Alana Ramirez                                    | Q                   | 32    | 1%           |
| Shaely Tarr       Q       202       6%         Mia Wagner       Q       299       10%         Grace Weinberger       Q       230       7%         Kennedy Young       Q       213       7%                                                                                                                                                                                                                                                                                                                                                                                                                                                                                                                                                                                                                                                                                                                                                                                                                                                                                                                                                                                                                                                                                                                                                                                                                                                                                                                                                                                                                                                                                                                                                                                                                                                                                                                                                                                                                                                                                                    | Cole Seely                                       | Q                   | 246   | 8%           |
| Mia Wagner       Q       29       10%         Grace Weinberger       Q       23       7%         Kennedy Young       Q       213       7%                                                                                                                                                                                                                                                                                                                                                                                                                                                                                                                                                                                                                                                                                                                                                                                                                                                                                                                                                                                                                                                                                                                                                                                                                                                                                                                                                                                                                                                                                                                                                                                                                                                                                                                                                                                                                                                                                                                                                     | Lauren Somerlot                                  | Q                   | 151   | 5%           |
| Grace Weinberger         230         7%           Kennedy Young         213         7%                                                                                                                                                                                                                                                                                                                                                                                                                                                                                                                                                                                                                                                                                                                                                                                                                                                                                                                                                                                                                                                                                                                                                                                                                                                                                                                                                                                                                                                                                                                                                                                                                                                                                                                                                                                                                                                                                                                                                                                                        | Shaely Tarr                                      |                     | 202   | 6%           |
| Kennedy Young 213 213 7%                                                                                                                                                                                                                                                                                                                                                                                                                                                                                                                                                                                                                                                                                                                                                                                                                                                                                                                                                                                                                                                                                                                                                                                                                                                                                                                                                                                                                                                                                                                                                                                                                                                                                                                                                                                                                                                                                                                                                                                                                                                                      | Mia Wagner                                       |                     | 299   | 10%          |
|                                                                                                                                                                                                                                                                                                                                                                                                                                                                                                                                                                                                                                                                                                                                                                                                                                                                                                                                                                                                                                                                                                                                                                                                                                                                                                                                                                                                                                                                                                                                                                                                                                                                                                                                                                                                                                                                                                                                                                                                                                                                                               | Grace Weinberger                                 |                     | 230   | 7%           |
| Write-in First and Last Name 42 1%                                                                                                                                                                                                                                                                                                                                                                                                                                                                                                                                                                                                                                                                                                                                                                                                                                                                                                                                                                                                                                                                                                                                                                                                                                                                                                                                                                                                                                                                                                                                                                                                                                                                                                                                                                                                                                                                                                                                                                                                                                                            | Kennedy Young                                    |                     | 213   | 7%           |
|                                                                                                                                                                                                                                                                                                                                                                                                                                                                                                                                                                                                                                                                                                                                                                                                                                                                                                                                                                                                                                                                                                                                                                                                                                                                                                                                                                                                                                                                                                                                                                                                                                                                                                                                                                                                                                                                                                                                                                                                                                                                                               | Write-in First and Last Name                     |                     | 42    | 1%           |