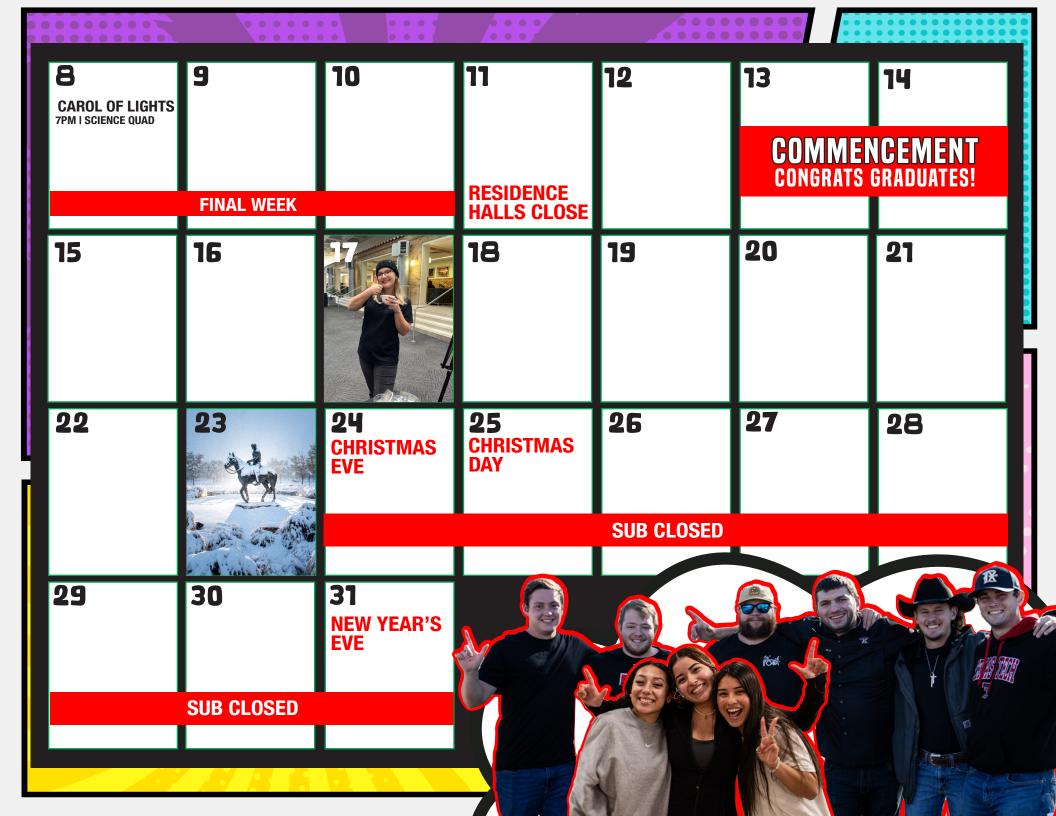

**SANTA PHOTOS** 10AM-1PM | TTPD

HO HO HO! Join SAB in taking pictures with Santa this holiday season. Free with TTU Student ID.

**INDIVIDUAL** STUDY DAY

6

**FINALS MOVIE** BEETLEJUICE BEETLEJUICE **8PM | ESCONDIDO THEATER** Need a break from studying? Come watch a movie with us! FREE with TTU Student ID.

**FINAL WEEK** 

FRIPAY

OUTREACH

A BOARD OF COORDINATORS OVERSEES THESE COMMITTEES **ALONG WITH A PRESIDENT AND VICE PRESIDENT.** 

VISIT US IN SUB 020, CALL US 806-742-4708 OR VISIT SAB.TTU.EDU FOR MORE INFO & HOW TO JOIN!